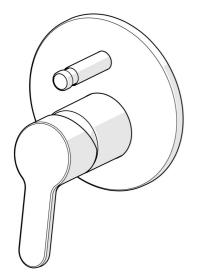

## 49979003 HANSAPRIMO - Vaňová a sprchová podomietková batéria

EAN: 4057304012594 static.hansa.com/49979003

- Sprcha a vaňa
- Jednopáková, Sada pre konečnú montáž
- Podomietková inštalácia
- Chróm

- Páka so symbolom teplej a studenej vody, Jedna ovládacia páka / rukoväť
- Tlačný prepínač
- Funkcie pre nastavenie maximálnej teploty a prietoku vody
- Guľatá rozeta, Krycia objímka