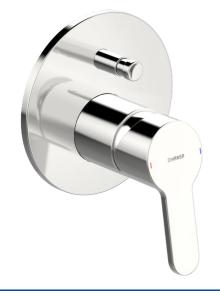

## 49979003 HANSAPRIMO - Vaňová a sprchová podomietková batéria

EAN: 4057304012594 static.hansa.com/49979003

- Sprcha a vaňa
- Jednopáková, Sada pre konečnú montáž
- Podomietková inštalácia
- Chróm

- Páka so symbolom teplej a studenej vody, Jedna ovládacia páka / rukoväť
- Tlačný prepínač
- Funkcie pre nastavenie maximálnej teploty a prietoku vody
- Guľatá rozeta, Krycia objímka