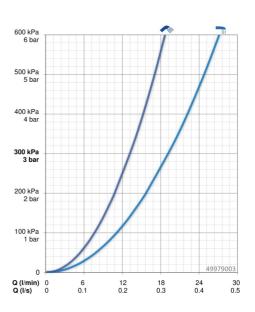

### Technické údaje

#### Technické vlastnosti

Trieda hlučnosti

| Predpisy Norma EN   | EN 817     |  |
|---------------------|------------|--|
| Materiál            | Mosadz     |  |
| ,                   |            |  |
| Pracovný tlak       | 0.5-10 bar |  |
| Dodávka teplej vody | max. +80°C |  |
|                     |            |  |