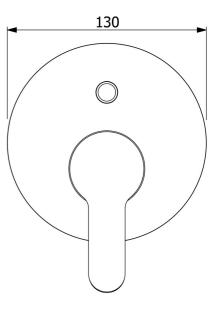

## Náhradné diely

#### SP49979003

|    | Názov                | Kód      |
|----|----------------------|----------|
| 01 | Ovládacia rukoväť    | 59913827 |
| 02 | Ružice               | 59912511 |
| 03 | Krycí diel, d 130 mm | 59914741 |
| 04 | Prepínač             | 59914738 |
|    |                      |          |