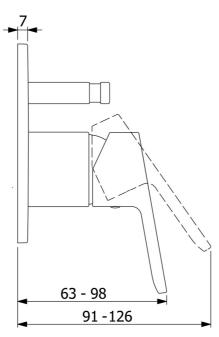

### Technické údaje

#### Technické vlastnosti

Trieda hlučnosti

| Predpisy Norma EN   | EN 817     |  |
|---------------------|------------|--|
| Materiál            | Mosadz     |  |
| ,                   |            |  |
| Pracovný tlak       | 0.5-10 bar |  |
| Dodávka teplej vody | max. +80°C |  |
|                     |            |  |