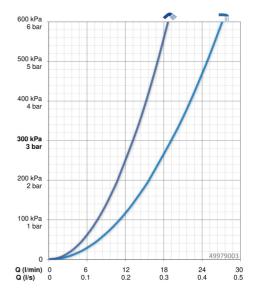

### Technische eigenschappen

Warmwatertoevoermax. +80°CWerkdruk0.5-10 barMateriaalbrass