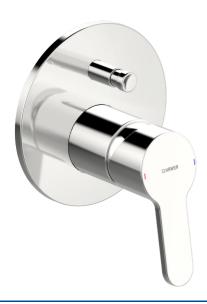

### 49979003 HANSAPRIMO - Afwerkset bad -en douchekraan

EAN: 4057304012594 static.hansa.com/49979003

- Bad en douche
- Eengreeps, Afbouwset
- Wandmontage voor inbouwunit
- Chroom

- Hendel met warm-koud-aanduiding, Eengreeps bediend
- Drukknop omstelling
- Temperatuurbegrenzer
- Ronde rozet, Huls