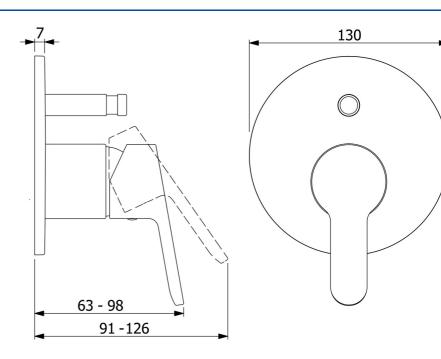

### 49979003 HANSAPRIMO - Afwerkset bad -en douchekraan

EAN: 4057304012594 static.hansa.com/49979003

- Bad en douche
- Eengreeps, Afbouwset
- Wandmontage voor inbouwunit
- Chroom

- Hendel met warm-koud-aanduiding, Eengreeps bediend
- Drukknop omstelling
- Temperatuurbegrenzer
- Ronde rozet, Huls