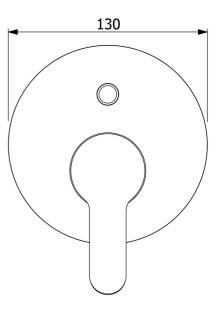

## **Spare parts**

#### SP49979003

|    | Name                  | Code     |
|----|-----------------------|----------|
| 01 | Lever                 | 59913827 |
| 02 | Cover sleeve          | 59912511 |
| 03 | Cover plate, d 130 mm | 59914741 |
| 04 | Diverter              | 59914738 |
|    |                       |          |