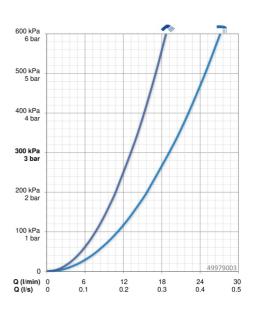

# 49979003 HANSAPRIMO - Cover part for bath and shower faucet

EAN: 4057304012594 static.hansa.com/49979003

- Bathtub & Shower
- Single-lever, Trim Kit
- Concealed wall mounting
- Chrome

- Hot/Cold symbols, Single operating lever/handle
- Push operated diverter
- Limitation option for maximum temperature and flow-rate
- Round rosette, Sleeve







# K> HANSA

# Technical data

#### **Technical properties**

Hot water supply Working pressure Material

### Regulations

EN standard Noise class EN 817 II(ISO 3822)

max. +80°C

0.5-10 bar

Brass



## **Spare parts**

#### SP49979003

|    | Name                  | Code     |
|----|-----------------------|----------|
| 01 | Lever                 | 59913827 |
| 02 | Cover sleeve          | 59912511 |
| 03 | Cover plate, d 130 mm | 59914741 |
| 04 | Diverter              | 59914738 |
|    |                       |          |