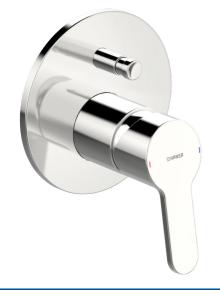

# 49979003 HANSAPRIMO - Cover part for bath and shower faucet

EAN: 4057304012594 static.hansa.com/49979003

- Bathtub & Shower
- Single-lever, Trim Kit
- Concealed wall mounting
- Chrome

- Hot/Cold symbols, Single operating lever/handle
- Push operated diverter
- Limitation option for maximum temperature and flow-rate
- Round rosette, Sleeve