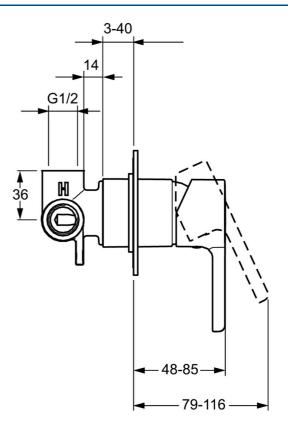

### Dati tecnici

#### Caratteristiche tecniche

Fornitura di acqua calda Pressione di esercizio max. +80°C 0.5-10 bar

Norme Standard EN

EN 817