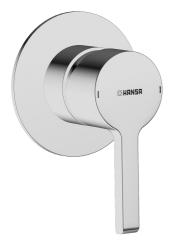

# 49967003 HANSAFORM - Piastra per miscelatore doccia

EAN: 4015474254299 static.hansa.com/49967003

#### • Soluzioni doccia

- Monocomando, Set esterno
- Montaggio a parete con unità d'incasso
- Cromo
- Leva/Manopola monocomando, Leva con simbolo F+C
- Placca rotonda