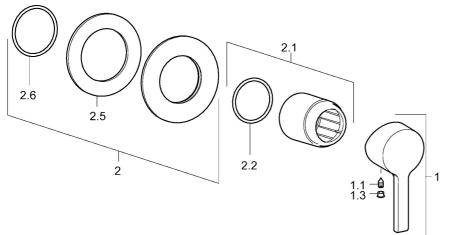

## Parti di ricambio

### SP49967003

|      | Nome                   | Codice   |
|------|------------------------|----------|
| 1    | Leva Cromo             | 59913828 |
| 1.1  | Screw, M5x8, SW2.5     | 59904755 |
| 1.3  | Tappo Grigio           | 59912112 |
| 2    | Piastra, d 90 mm Cromo | 59914739 |
| 2.1  | Rosetta Cromo          | 59912511 |
| 2.2  | O-ring, 41x3           | 59913215 |
| N.I. | Prolunga, 20 mm        | 59912589 |