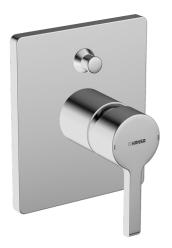

## 49929003 HANSAFORM - Vaňová a sprchová podomietková batéria Ukončené

EAN: 4015474254244 static.hansa.com/49929003

- Sprcha a vaňa
- Jednopáková, Sada pre konečnú montáž
- Podomietková inštalácia

- Chróm
- Jedna ovládacia páka / rukoväť, Páka so symbolom teplej a studenej vody
- Štvorcová rozeta