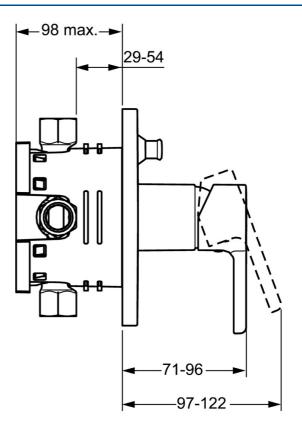

## 49929003 HANSAFORM - Vaňová a sprchová podomietková batéria Ukončené

EAN: 4015474254244 static.hansa.com/49929003

- Sprcha a vaňa
- Jednopáková, Sada pre konečnú montáž
- Podomietková inštalácia

- Chróm
- Jedna ovládacia páka / rukoväť, Páka so symbolom teplej a studenej vody
- Štvorcová rozeta





# K> HANSA

### Technické údaje

#### Vlastnosti prietoku

Prietok pri tlaku 3 bar 22.2 / 21.0 l/min
Technické vlastnosti
Dodávka teplej vody max. +80°C
Pracovný tlak 0.5-10 bar
Predpisy
Norma EN EN 817

# K> HANSA

### Náhradné diely



#### SP49929003

|      | Názov                                  | Kód      |
|------|----------------------------------------|----------|
| 1    | Ovládacia rukoväť                      | 59913828 |
| 1.1  | Skrutka, M5x8, SW2.5                   | 59904755 |
| 1.3  | Záslepka Sivá                          | 59912112 |
| 2    | Krycí diel Ukončené                    | 59913829 |
| 2.1  | Ružice                                 | 59912511 |
| 2.2  | O-krúžok, 41x3                         | 59913215 |
| 2.4  | Krytka Eko drez-kapna                  | 59912