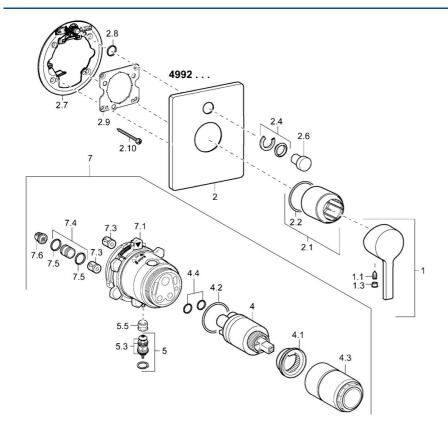

### Náhradné diely

#### SP49929003

|      | Názov                                  | Kód      |
|------|----------------------------------------|----------|
| 1    | Ovládacia rukoväť                      | 59913828 |
| 1.1  | Skrutka, M5x8, SW2.5                   | 59904755 |
| 1.3  | Záslepka Sivá                          | 59912112 |
| 2    | Krycí diel Ukončené                    | 59913829 |
| 2.1  | Ružice                                 | 59912511 |
| 2.2  | O-krúžok, 41x3                         | 59913215 |
| 2.4  | Krytka Eko drez-kapna                  | 59912924 |
| 2.6  | Tlačidlo                               | 59913656 |
| 2.7  | Podložka                               | 59913048 |
| 2.8  | O-krúžok, d 7.65x1.78                  | 59902337 |
| 2.9  | [SK1669]                               | 59913034 |
| 2.10 | Skrutka, M4.5x80                       | 59912890 |
| 4    | Kartuš, 3.5 Eco                        | 59912324 |
| 4    | Kartuš, 3.5 Classic                    | 59913075 |
| 4.1  | Temperature adjustment limiter         | 59912325 |
| 4.2  | O-krúžok, d 28.24x2.62 Ukončené        | 59912590 |
| 4.3  | Skrutka rukáv, M38x1                   | 59912115 |
| 4.4  | O-krúžok, d 10.10x1.60 Ukončené        | 59905072 |
| 5    | Prepínač                               | 59912985 |
| 5.3  | Tesnenie sada Ukončené                 | 59912997 |
| 5.5  | [SK4426]                               | 59912229 |
| 7    | Funkčná jednotka, H/C reversed         | 59912978 |
| 7    | Funkčná jednotka, 3.5 (2011-) Ukončené | 59913380 |
| 7.1  | Blind nut                              | 59912984 |
| 7.4  | Ppripojovacie šróbenie, (2014-)        | 59913885 |
| 7.5  | O-krúžok, d 14x2                       | 59912982 |
| 7.6  | Filtre                                 | 59913126 |
| N.I. | Nadstavný segment, 20 mm               | 59912754 |
|      |                                        |          |