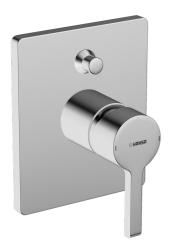

EAN: 4015474254244 static.hansa.com/49929003

- Bad en douche
- Eengreeps, Afbouwset
- Wandmontage voor inbouwunit
- Chroom
- Eengreeps bediend, Hendel met warm-koud-aanduiding
- Vierkante rozet