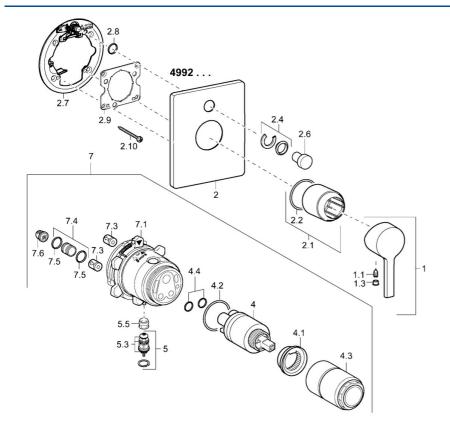

## Reserveonderdelen

## SP49929003

|      | Naam                                   | Code     |
|------|----------------------------------------|----------|
| 1    | Hendel Chroom                          | 59913828 |
| 1.1  | Schroef, M5x8, SW2.5                   | 59904755 |
| 1.3  | Sierdop Grijs                          | 59912112 |
| 2    | Afdekplaat Chroom Stopgezet            | 59913829 |
| 2.1  | Rosassen Chroom                        | 59912511 |
| 2.2  | O-ring, 41x3                           | 59913215 |
| 2.4  | Kapmet begrenzer keuken                | 59912924 |
| 2.6  | Push button Chroom                     | 59913656 |
| 2.7  | Verstevigingsplaat                     | 59913048 |
| 2.8  | O-ring, d 7.65x1.78                    | 59902337 |
| 2.9  | Fixing plate                           | 59913034 |
| 2.10 | Schroef, M4.5x80                       | 59912890 |
| 4    | Binnenwerk, 3.5 Eco                    | 59912324 |
| 4    | Binnenwerk, 3.5 Classic                | 59913075 |
| 4.1  | Temperature adjustment limiter         | 59912325 |
| 4.2  | O-ring, d 28.24x2.62 Stopgezet         | 59912590 |
| 4.3  | Schroef de mouw, M38x1                 | 59912115 |
| 4.4  | O-ring, d 10.10x1.60 Stopgezet         | 59905072 |
| 5    | Omsteller                              | 59912985 |
| 5.3  | Dichting Stopgezet                     | 59912997 |
| 5.5  | Zetel                                  | 59912229 |
| 7    | Functional unit, H/C reversed          | 59912978 |
| 7    | Functional unit, 3.5 (2011-) Stopgezet | 59913380 |
| 7.1  | Blind nut                              | 59912984 |
| 7.4  | Aansluitnippel, (2014-)                | 59913885 |
| 7.5  | O-ring, d 14x2                         | 59912982 |
| 7.6  | Filter sproeier                        | 59913126 |
| N.I. | Inbouwverlengstuk kompleet, 20 mm      | 59912754 |