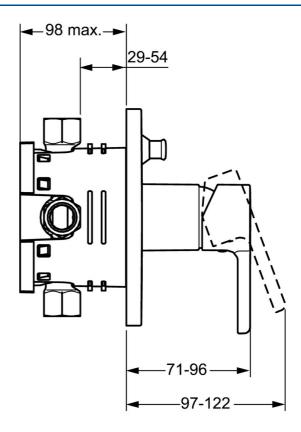

EAN: 4015474254244 static.hansa.com/49929003

- Bad en douche
- Eengreeps, Afbouwset
- Wandmontage voor inbouwunit
- Chroom
- Eengreeps bediend, Hendel met warm-koud-aanduiding
- Vierkante rozet