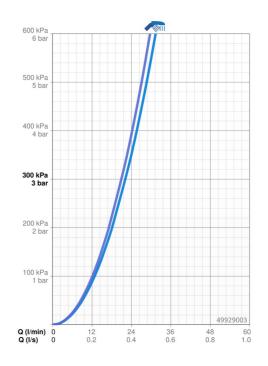

## **Technische gegevens**

| Doorstromingseigenschappen      |                   |  |
|---------------------------------|-------------------|--|
| Doorstroomhoeveelheid bij 3 bar | 22.2 / 21.0 l/min |  |
| Technische eigenschappen        |                   |  |
| Warmwatertoevoer                | max.+80°C         |  |
| Werkdruk                        | 0.5-10 bar        |  |
| Voorschriften                   |                   |  |
| EN-norm                         | EN 817            |  |