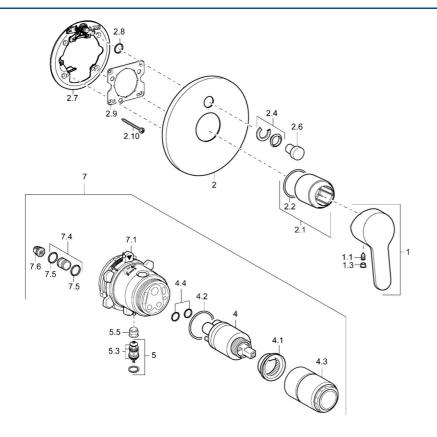

## K> HANSA

Náhradné diely

#### SP49909003

| •••• |                                        |          |
|------|----------------------------------------|----------|
|      | Názov                                  | Kód      |
| 1    | Ovládacia rukoväť                      | 59913827 |
| 1.1  | Skrutka, M5x8, SW2.5                   | 59904755 |
| 1.3  | Záslepka Sivá                          | 59912112 |
| 2    | Krycí diel, d 170 mm Ukončené          | 59913403 |
| 2.1  | Ružice                                 | 59912511 |
| 2.2  | O-krúžok, 41x3                         | 59913215 |
| 2.4  | Krytka Eko drez-kapna                  | 59912924 |
| 2.6  | Snap                                   | 59912926 |
| 2.7  | Podložka                               | 59913048 |
| 2.8  | O-krúžok, d 7.65x1.78                  | 59902337 |
| 2.9  | [SK1669]                               | 59913034 |
| 2.10 | Skrutka, M4.5x80                       | 59912890 |
| 4    | Kartuš, 3.5 Classic                    | 59913075 |
| 4    | Kartuš, 3.5 Eco                        | 59912324 |
| 4.1  | Temperature adjustment limiter         | 59912325 |
| 4.2  | O-krúžok, d 28.24x2.62 Ukončené        | 59912590 |
| 4.3  | Skrutka rukáv, M38x1                   | 59912115 |
| 4.4  | O-krúžok, d 10.10x1.60 Ukončené        | 59905072 |
| 5    | Prepínač                               | 59912985 |
| 5.3  | Tesnenie sada Ukončené                 | 59912997 |
| 5.5  | [SK4426]                               | 59912229 |
| 7    | Funkčná jednotka, H/C reversed         | 59912978 |
| 7    | Funkčná jednotka, 3.5 (2011-) Ukončené | 59913380 |
| 7.1  | Blind nut                              | 59912984 |
| 7.4  | Ppripojovacie šróbenie, (2014-)        | 59913885 |
| 7.5  | O-krúžok, d 14x2                       | 59912982 |
| 7.6  | Filtre                                 | 59913126 |
| N.I. | Nadstavný segment, 20 mm               | 59912754 |
|      |                                        |          |