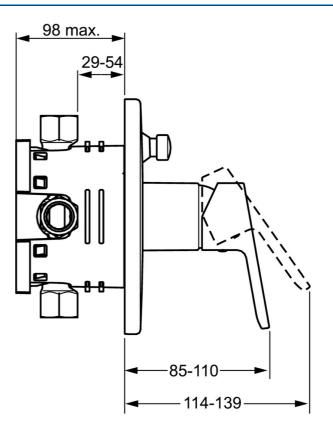

### 49909003 HANSAPRIMO - Vaňová a sprchová podomietková batéria Ukončené

EAN: 4015474254091 static.hansa.com/49909003

- Sprcha a vaňa
- Jednopáková, Sada pre konečnú montáž
- Podomietková inštalácia

- Chróm
- Jedna ovládacia páka / rukoväť, Páka so symbolom teplej a studenej vody
- Guľatá rozeta





# K> HANSA

### Technické údaje

#### Vlastnosti prietoku

600 kPa 6 bar 500 kPa 5 bar 400 kPa 4 bar 400 kPa 2 00 kPa 2 00 kPa 2 bar 100 kPa 1 bar 2 0 (l/min) 0 12 24 36 48 60 0 0.2 0.4 0.6 0.8 1.0

## K> HANSA

Náhradné diely



#### SP49909003

| •••• |                                        |          |
|------|----------------------------------------|----------|
|      | Názov                                  | Kód      |
| 1    | Ovládacia rukoväť                      | 59913827 |
| 1.1  | Skrutka, M5x8, SW2.5                   | 59904755 |
| 1.3  | Záslepka Sivá                          | 59912112 |
| 2    | Krycí diel, d 170 mm Ukončené          | 59913403 |
| 2.1  | Ružice                                 | 59912511 |
| 2.2  | O-krúžok, 41x3                         | 59913215 |
|