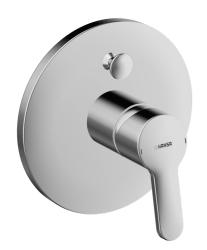

### 49909003 HANSAPRIMO - Vaňová a sprchová podomietková batéria Ukončené

EAN: 4015474254091 static.hansa.com/49909003

- Sprcha a vaňa
- Jednopáková, Sada pre konečnú montáž
- Podomietková inštalácia

- Chróm
- Jedna ovládacia páka / rukoväť, Páka so symbolom teplej a studenej vody
- Guľatá rozeta