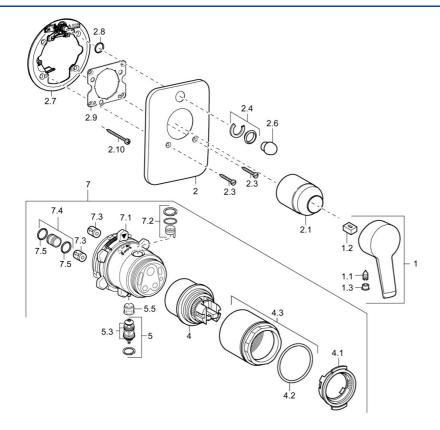

### SP49843073

| Nome                                   | Codice                                                                                                                                                                                                                                                                                                                                                                                                                                                                                                                                                                                                                    |
|----------------------------------------|---------------------------------------------------------------------------------------------------------------------------------------------------------------------------------------------------------------------------------------------------------------------------------------------------------------------------------------------------------------------------------------------------------------------------------------------------------------------------------------------------------------------------------------------------------------------------------------------------------------------------|
| Leva Cromo Fuori produzione            | 59913905                                                                                                                                                                                                                                                                                                                                                                                                                                                                                                                                                                                                                  |
| Screw, M5x8, SW2.5                     | 59904755                                                                                                                                                                                                                                                                                                                                                                                                                                                                                                                                                                                                                  |
| Adattatore                             | 59904778                                                                                                                                                                                                                                                                                                                                                                                                                                                                                                                                                                                                                  |
| Tappo Grigio                           | 59912112                                                                                                                                                                                                                                                                                                                                                                                                                                                                                                                                                                                                                  |
| Piastra Cromo Fuori produzione         | 59912930                                                                                                                                                                                                                                                                                                                                                                                                                                                                                                                                                                                                                  |
| Cappuccio Cromo                        | 59904820                                                                                                                                                                                                                                                                                                                                                                                                                                                                                                                                                                                                                  |
| Screw, M5x25 Cromo                     | 59912881                                                                                                                                                                                                                                                                                                                                                                                                                                                                                                                                                                                                                  |
| Pezzi di guida                         | 59912924                                                                                                                                                                                                                                                                                                                                                                                                                                                                                                                                                                                                                  |
| Pulsante Cromo Fuori produzione        | 59912931                                                                                                                                                                                                                                                                                                                                                                                                                                                                                                                                                                                                                  |
| Fixing part                            | 59912889                                                                                                                                                                                                                                                                                                                                                                                                                                                                                                                                                                                                                  |
| O-ring, d 7.65x1.78                    | 59902337                                                                                                                                                                                                                                                                                                                                                                                                                                                                                                                                                                                                                  |
| Fixing plate                           | 59913034                                                                                                                                                                                                                                                                                                                                                                                                                                                                                                                                                                                                                  |
| Screw, M4.5x80                         | 59912890                                                                                                                                                                                                                                                                                                                                                                                                                                                                                                                                                                                                                  |
| Cartuccia, 4.8 eco                     | 59904601                                                                                                                                                                                                                                                                                                                                                                                                                                                                                                                                                                                                                  |
| Hot water limiter                      | 59904759                                                                                                                                                                                                                                                                                                                                                                                                                                                                                                                                                                                                                  |
| O-ring, 50.52x1.78                     | 59906841                                                                                                                                                                                                                                                                                                                                                                                                                                                                                                                                                                                                                  |
| Vite eye, M50x1, SW45                  | 59912980                                                                                                                                                                                                                                                                                                                                                                                                                                                                                                                                                                                                                  |
| Deviatore                              | 59912985                                                                                                                                                                                                                                                                                                                                                                                                                                                                                                                                                                                                                  |
| Kit di guarnizione Fuori produzione    | 59912997                                                                                                                                                                                                                                                                                                                                                                                                                                                                                                                                                                                                                  |
| [IT4426]                               | 59912229                                                                                                                                                                                                                                                                                                                                                                                                                                                                                                                                                                                                                  |
| Unità funzionale Fuori produzione      | 59912907                                                                                                                                                                                                                                                                                                                                                                                                                                                                                                                                                                                                                  |
| Unità funzionale, 4.8 Fuori produzione | 59912899                                                                                                                                                                                                                                                                                                                                                                                                                                                                                                                                                                                                                  |
| Blind nut                              | 59912984                                                                                                                                                                                                                                                                                                                                                                                                                                                                                                                                                                                                                  |
| Valvola                                | 59912986                                                                                                                                                                                                                                                                                                                                                                                                                                                                                                                                                                                                                  |
| Valvola antiriflusso                   | 59905714                                                                                                                                                                                                                                                                                                                                                                                                                                                                                                                                                                                                                  |
| Nipplo di collegamento, (2014-)        | 59913885                                                                                                                                                                                                                                                                                                                                                                                                                                                                                                                                                                                                                  |
| O-ring, d 14x2                         | 59912982                                                                                                                                                                                                                                                                                                                                                                                                                                                                                                                                                                                                                  |
| Prolunga, 20 mm                        | 59912754                                                                                                                                                                                                                                                                                                                                                                                                                                                                                                                                                                                                                  |
|                                        | Leva Cromo Fuori produzione  Screw, M5x8, SW2.5  Adattatore  Tappo Grigio  Piastra Cromo Fuori produzione  Cappuccio Cromo  Screw, M5x25 Cromo  Pezzi di guida  Pulsante Cromo Fuori produzione  Fixing part  O-ring, d 7.65x1.78  Fixing plate  Screw, M4.5x80  Cartuccia, 4.8 eco  Hot water limiter  O-ring, 50.52x1.78  Vite eye, M50x1, SW45  Deviatore  Kit di guarnizione Fuori produzione  [IT4426]  Unità funzionale Fuori produzione  Unità funzionale, 4.8 Fuori produzione  Unità funzionale, 4.8 Fuori produzione  Blind nut  Valvola  Valvola antiriflusso  Nipplo di collegamento, (2014-)  O-ring, d 14x2 |