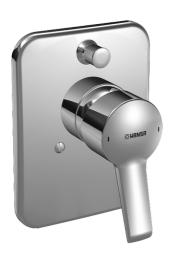

# 49843073 HANSATWIST - Piastra per miscelatore vasca-doccia

EAN: 4015474137790 static.hansa.com/49843073

- Vasca & doccia
- Monocomando, Set esterno
- Montaggio a parete con unità d'incasso
- Cromo

- Leva/Manopola monocomando, Leva con simbolo F+C
- Limitatore di temperatura, Limitatore di temperatura regolabile
- Cartuccia a dischi ceramici ø 48mm (Eco), Valvola/e di non ritorno
- Placca con angoli smussati