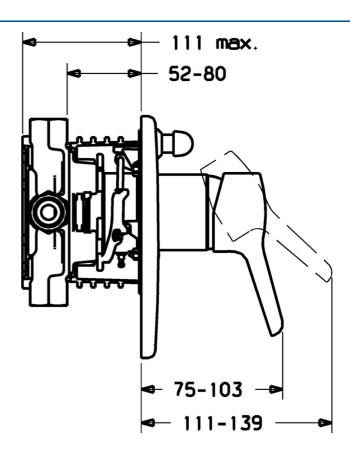

## Caratteristiche tecniche

Fornitura di acqua calda max. +80°C
Pressione di esercizio 0.5-10 bar
Backflow prevention (EN1717) EB