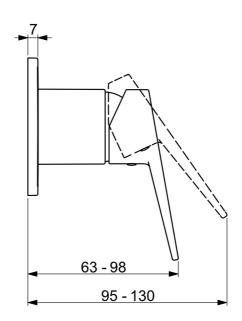

## Dati tecnici

| ·      | ristich |         | -:    |
|--------|---------|---------|-------|
| aratte | ristici | IE TECI | niche |

| Fornitura di acqua calda | max. +80°( |
|--------------------------|------------|
| Pressione di esercizio   | 1-10 bar   |