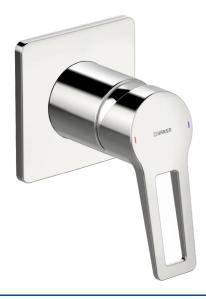

EAN: 4057304011597 static.hansa.com/49779005

- Soluzioni doccia
- Monocomando, Set esterno
- Montaggio a parete con unità d'incasso
- Cromo
- Leva/Manopola monocomando, Leva con simbolo F+C
- Placca quadrata