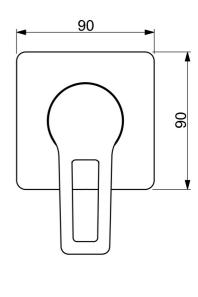

## SP49779003

|    | Nome                      | Codice   |
|----|---------------------------|----------|
| 01 | Leva Cromo                | 59913911 |
| 01 | Leva Cromo                | 59913910 |
| 02 | Rosetta Cromo             | 59912511 |
| 03 | Piastra, 90x90 mm Cromo   | 59914735 |
| 03 | Piastra. 110x130 mm Cromo | 59914736 |