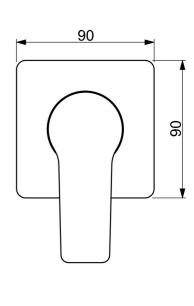

EAN: 4057304011580 static.hansa.com/49779003

- Soluzioni doccia
- Monocomando, Set esterno
- Montaggio a parete con unità d'incasso
- Cromo
- Leva/Manopola monocomando, Leva con simbolo F+C
- Placca quadrata

### SP49779003

|    | Nome                      | Codice   |
|----|---------------------------|----------|
| 01 | Leva Cromo                | 59913911 |
| 01 | Leva Cromo                | 59913910 |
| 02 | Rosetta Cromo             | 59912511 |
| 03 | Piastra, 90x90 mm Cromo   | 59914735 |
| 03 | Piastra. 110x130 mm Cromo | 59914736 |