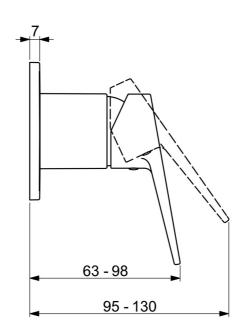

EAN: 4057304011580 static.hansa.com/49779003

- Soluzioni doccia
- Monocomando, Set esterno
- Montaggio a parete con unità d'incasso
- Cromo
- Leva/Manopola monocomando, Leva con simbolo F+C
- Placca quadrata

### SP49779003

|    | Nome                      | Codice   |
|----|---------------------------|----------|
| 01 | Leva Cromo                | 59913911 |
| 01 | Leva Cromo                | 59913910 |
| 02 | Rosetta Cromo             | 59912511 |
| 03 | Piastra, 90x90 mm Cromo   | 59914735 |
| 03 | Piastra. 110x130 mm Cromo | 59914736 |