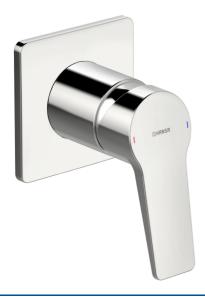

EAN: 4057304011580 static.hansa.com/49779003

- Soluzioni doccia
- Monocomando, Set esterno
- Montaggio a parete con unità d'incasso
- Cromo
- Leva/Manopola monocomando, Leva con simbolo F+C
- Placca quadrata