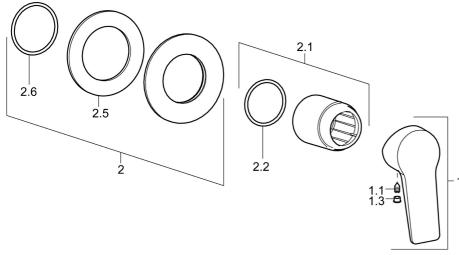

# Náhradné diely

### SP49777003

|                   | Názov                    | Kód      |
|-------------------|--------------------------|----------|
| 1                 | Ovládacia rukoväť        | 59913910 |
| 1                 | Ovládacia rukoväť        | 59913911 |
| 1.1               | Skrutka, M5x8, SW2.5     | 59904755 |
| 1.3               | Záslepka Sivá            | 59912112 |
| 2                 | Krycí diel, d 90 mm      | 59914739 |
| 2.1               | Ružice                   | 59912511 |
| 2.2               | O-krúžok, 41x3           | 59913215 |
| 1 <sub>N.I.</sub> | Nadstavný segment. 20 mm | 59912589 |