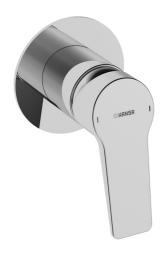

EAN: 4015474259942 static.hansa.com/49777003

- Riešenia pre sprchy
- Jednopáková, Sada pre konečnú montáž
- Podomietková inštalácia

- Chróm
- Páka so symbolom teplej a studenej vody, Jedna ovládacia páka / rukoväť
- Guľatá rozeta