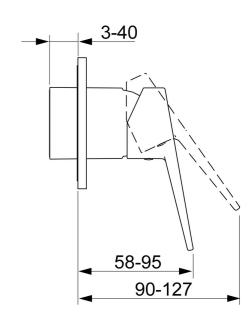

#### Technické vlastnosti

| Dodávka teplej vody | max. +80°C |
|---------------------|------------|
| Pracovný tlak       | 1-10 bar   |