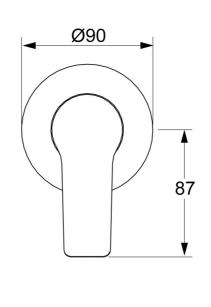

#### Technické vlastnosti

| Dodávka teplej vody | max. +80°C |
|---------------------|------------|
| Pracovný tlak       | 1-10 bar   |