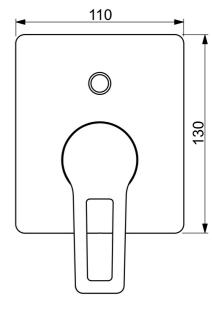

## SP49769003

|    | Názov                  | Kód      |
|----|------------------------|----------|
| 01 | Ovládacia rukoväť      | 59913911 |
| 01 | Ovládacia rukoväť      | 59913910 |
| 02 | Ružice                 | 59912511 |
| 03 | Krycí diel, 110x130 mm | 59914737 |
| 04 | Prepínač               | 59914738 |