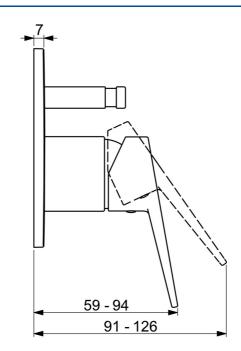

## Technické údaje

| Technické vlastnosti |            |  |
|----------------------|------------|--|
| Dodávka teplej vody  | max. +80°C |  |
| Pracovný tlak        | 1-10 bar   |  |
| Predpisy             |            |  |
| Norma FN             | EN 817     |  |