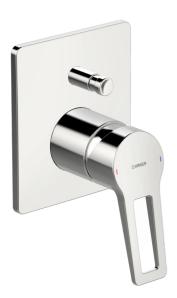

## 49769005 HANSATWIST - Vaňová a sprchová podomietková batéria

EAN: 4057304011641 static.hansa.com/49769005

- Sprcha a vaňa
- Jednopáková, Sada pre konečnú montáž
- Podomietková inštalácia
- Chróm

- Jedna ovládacia páka / rukoväť, Strmeňová páka, Páka so symbolom teplej a studenej vody
- Tlačný prepínač
- Funkcie pre nastavenie maximálnej teploty a prietoku vody
- Štvorcová rozeta