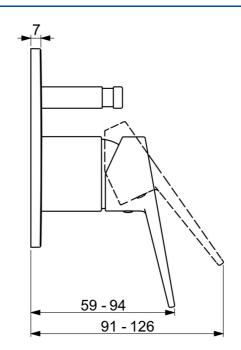

## **Technische gegevens**

| Technische eigenschappen |            |  |  |
|--------------------------|------------|--|--|
| Warmwatertoevoer         | max. +80°C |  |  |
| Werkdruk                 | 1-10 bar   |  |  |
| Voorschriften            |            |  |  |
| FN-norm                  | EN 817     |  |  |