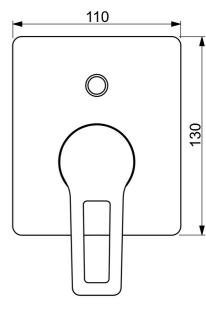

## SP49769003

|    | Naam                          | Code     |
|----|-------------------------------|----------|
| 01 | Hendel Chroom                 | 59913911 |
| 01 | Hendel Chroom                 | 59913910 |
| 02 | Rosassen Chroom               | 59912511 |
| 03 | Afdekplaat, 110x130 mm Chroom | 59914737 |
| 04 | Omsteller Chroom              | 59914738 |