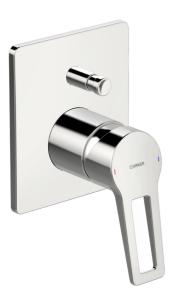

## 49769005 HANSATWIST - Afwerkset bad -en douchekraan

EAN: 4057304011641 static.hansa.com/49769005

- Bad en douche
- Eengreeps, Afbouwset
- Wandmontage voor inbouwunit
- Chroom

- Eengreeps bediend, Beugelhendel, Hendel met warm-koudaanduiding
- Drukknop omstelling
- Temperatuurbegrenzer
- Vierkante rozet