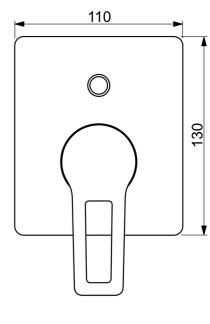

## SP49769003

|    | Nome                      | Codice   |
|----|---------------------------|----------|
| 01 | Leva Cromo                | 59913911 |
| 01 | Leva Cromo                | 59913910 |
| 02 | Rosetta Cromo             | 59912511 |
| 03 | Piastra, 110x130 mm Cromo | 59914737 |
| 04 | Deviatore Cromo           | 59914738 |