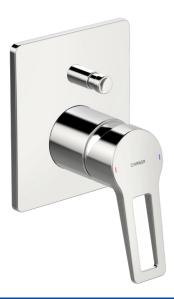

## 49769005 HANSATWIST - Piastra per miscelatore vasca-doccia

EAN: 4057304011641 static.hansa.com/49769005

- Vasca & doccia
- Monocomando, Set esterno
- Montaggio a parete con unità d'incasso
- Cromo

- Leva/Manopola monocomando, Leva ad archetto, Leva con simbolo F+C
- Deviatore push
- · Limitatore di temperatura
- Placca quadrata