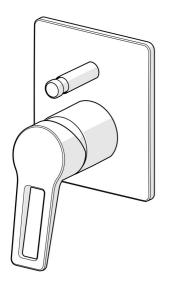

## 49769005 HANSATWIST - Piastra per miscelatore vasca-doccia

EAN: 4057304011641 static.hansa.com/49769005

- Vasca & doccia
- Monocomando, Set esterno
- Montaggio a parete con unità d'incasso
- Cromo

- Leva/Manopola monocomando, Leva ad archetto, Leva con simbolo F+C
- Deviatore push
- · Limitatore di temperatura
- Placca quadrata