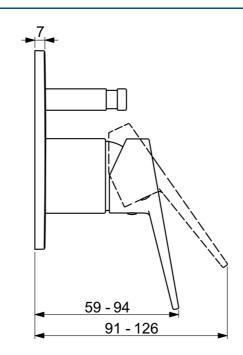

## 49769005 HANSATWIST - Piastra per miscelatore vasca-doccia

EAN: 4057304011641 static.hansa.com/49769005

- Vasca & doccia
- Monocomando, Set esterno
- Montaggio a parete con unità d'incasso
- Cromo

- Leva/Manopola monocomando, Leva ad archetto, Leva con simbolo F+C
- Deviatore push
- · Limitatore di temperatura
- Placca quadrata