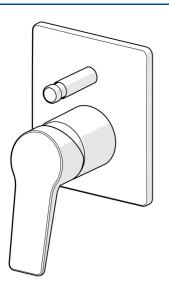

batéria Ukončené

EAN: 4057304011634 static.hansa.com/49769003

- Jednopáková, Sada pre konečnú montáž
- Podomietková inštalácia
- Chróm

- Jedna ovládacia páka / rukoväť, Páka so symbolom teplej a studenej vody
- Tlačný prepínač
- Funkcie pre nastavenie maximálnej teploty a prietoku vody
- Štvorcová rozeta