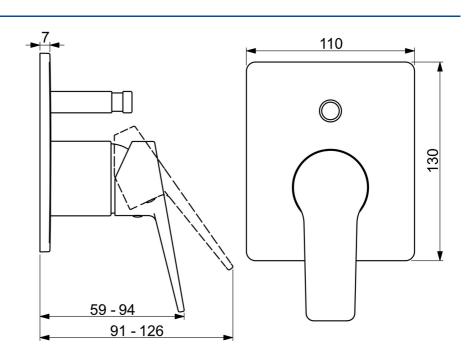

batéria Ukončené

EAN: 4057304011634 static.hansa.com/49769003

- Jednopáková, Sada pre konečnú montáž
- Podomietková inštalácia
- Chróm

- Jedna ovládacia páka / rukoväť, Páka so symbolom teplej a studenej vody
- Tlačný prepínač
- Funkcie pre nastavenie maximálnej teploty a prietoku vody
- Štvorcová rozeta

## SP49769003

|    | Názov                  | Kód      |
|----|------------------------|----------|
| 01 | Ovládacia rukoväť      | 59913911 |
| 01 | Ovládacia rukoväť      | 59913910 |
| 02 | Ružice                 | 59912511 |
| 03 | Krycí diel, 110x130 mm | 59914737 |
| 04 | Prepínač               | 59914738 |