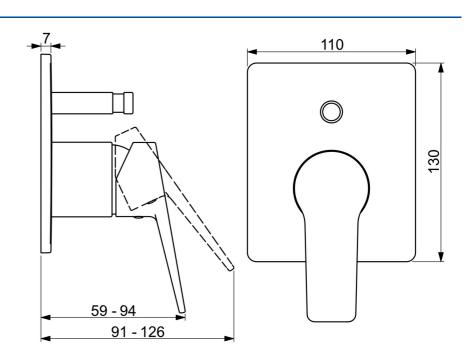

## **Technische gegevens**

| Technische eigenschappen |            |  |
|--------------------------|------------|--|
| Warmwatertoevoer         | max. +80°C |  |
| Werkdruk                 | 1-10 bar   |  |
| Voorschriften            |            |  |
| EN-norm                  | EN 817     |  |