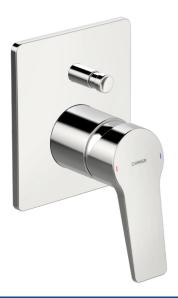

EAN: 4057304011634 static.hansa.com/49769003

- Bad en douche
- Eengreeps, Afbouwset
- Wandmontage voor inbouwunit
- Chroom

- Eengreeps bediend, Hendel met warm-koud-aanduiding
- Drukknop omstelling
- Temperatuurbegrenzer
- Vierkante rozet