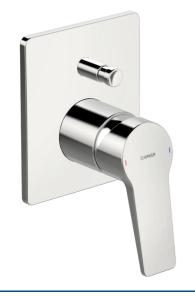

# 49769003 HANSATWIST - Piastra per miscelatore vasca-

doccia Fuori produzione

EAN: 4057304011634 static.hansa.com/49769003

- Vasca & doccia
- Monocomando, Set esterno
- Montaggio a parete con unità d'incasso
- Cromo

- Leva/Manopola monocomando, Leva con simbolo F+C
- Deviatore push
- Limitatore di temperatura
- Placca quadrata