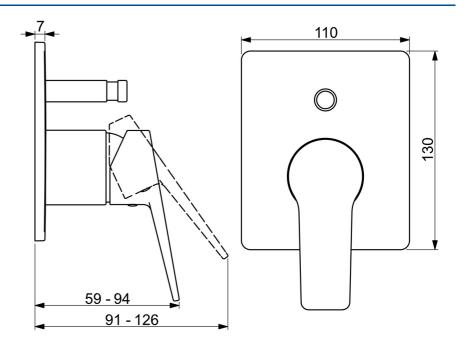

#### **Caratteristiche tecniche**

Fornitura di acqua calda Pressione di esercizio Norme

Standard EN

EN 817

max. +80°C

1-10 bar

#### SP49769003

|    | Nome                      | Codice   |
|----|---------------------------|----------|
| 01 | Leva Cromo                | 59913911 |
| 01 | Leva Cromo                | 59913910 |
| 02 | Rosetta Cromo             | 59912511 |
| 03 | Piastra, 110x130 mm Cromo | 59914737 |
| 04 | Deviatore Cromo           | 59914738 |