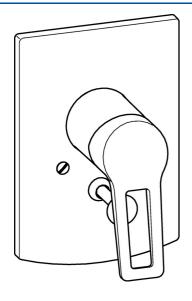

## Technické údaje

| Technické vlastnosti |            |  |  |
|----------------------|------------|--|--|
| Dodávka teplej vody  | max. +80°C |  |  |
| Pracovný tlak        | 0.5-10 bar |  |  |
| Predpisy             |            |  |  |
| Norma EN             | EN 817     |  |  |