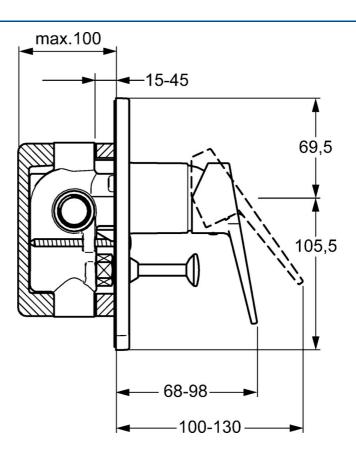

## Náhradné diely

## SP49767003

|     | Názov                         | Kód      |
|-----|-------------------------------|----------|
| 1   | Ovládacia rukoväť             | 59913910 |
| 1   | Ovládacia rukoväť             | 59913911 |
| 1.1 | Skrutka, M5x8, SW2.5          | 59904755 |
| 1.3 | Záslepka Sivá                 | 59912112 |
| 2   | Ružice                        | 59912511 |
| 2.1 | O-krúžok, 41x3                | 59913215 |
| 4   | Kartuš, 3.5 Classic           | 59913075 |
| 5   | Prepínač                      | 59910900 |
| 5.1 | Tlačidlo                      | 59904828 |
| 5.2 | O-krúžok, d 4x1               | 59902331 |
| 5.3 | Tesnenie sada                 | 59904791 |
| 7   | Kryt príruby                  | 59912507 |
| 7.1 | Skrutka, M5x65                | 59904847 |
| 7.3 | Uzatváracie doštičky Ukončené | 59912121 |
| 7.4 | Krytka Eko drez-kapna         | 59904846 |
| 7.5 | Tesnenie, 64.5x47x7 Ukončené  | 59912509 |