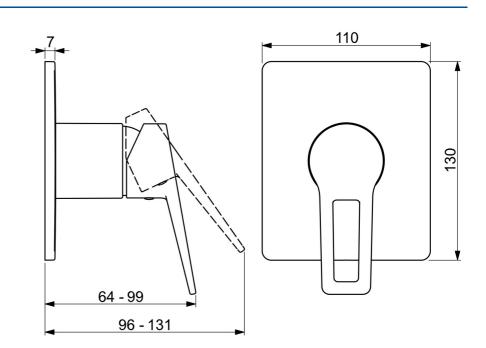

## 49759005 HANSATWIST - Piastra per miscelatore doccia

EAN: 4057304011627 static.hansa.com/49759005

- Soluzioni doccia
- Monocomando, Set esterno
- Montaggio a parete con unità d'incasso
- Cromo
- Leva/Manopola monocomando, Leva ad archetto, Leva con simbolo F+C
- Placca quadrata

## Dati tecnici

| Caratteristiche tecniche |            |  |
|--------------------------|------------|--|
| Fornitura di acqua calda | max. +80°C |  |
| Pressione di esercizio   | 1-10 bar   |  |
| Norme                    |            |  |
| Standard EN              | EN 817     |  |