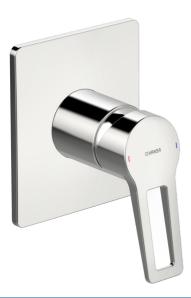

## 49759005 HANSATWIST - Piastra per miscelatore doccia

EAN: 4057304011627 static.hansa.com/49759005

- Soluzioni doccia
- Monocomando, Set esterno
- Montaggio a parete con unità d'incasso
- Cromo
- Leva/Manopola monocomando, Leva ad archetto, Leva con simbolo F+C
- Placca quadrata