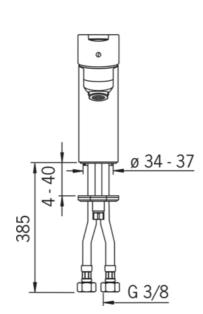

## Technické údaje

EPD module D (kg CO2 eq.)

| Vlastnosti prietoku           |            |
|-------------------------------|------------|
| Prietok pri tlaku 3 bar       | 12.0 l/min |
| Technické vlastnosti          |            |
| Veľkosť DN (menovitý rozmer)  | DN15       |
| Dodávka teplej vody           | max. +70°C |
| Pracovný tlak                 | 0.5-10 bar |
| Spojovacia veľkosť            | 63/8       |
| Projection                    | 111 mm     |
| Spätná klapka (STN EN 1717)   | AA         |
| Materiál                      | Mosadz     |
| Predpisy                      |            |
| Norma EN                      | EN 817     |
| Schválenia a Prehlásenia      |            |
| EPD                           | S-P-06391  |
| Udržateľnosť                  |            |
| EPD module A1 (kg CO2 eq.)    | 7,90       |
| EPD module A2 (kg CO2 eq.)    | 0,38       |
| EPD module A3 (kg CO2 eq.)    | 0,75       |
| EPD module A1-A3 (kg CO2 eq.) | 9,03       |
| EPD module A4 (kg CO2 eq.)    | 0,25       |
| EPD module B7 (kg CO2 eq.)    | 3708,00    |
| EPD module C2 (kg CO2 eq.)    | 0,02       |
| EPD module C3 (kg CO2 eq.)    | 0,02       |
| EPD module C4 (kg CO2 eq.)    | 0,07       |
|                               |            |