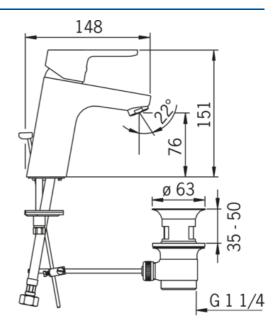

## Technické údaje

EPD module D (kg CO2 eq.)

| Vlastnosti prietoku           |            |
|-------------------------------|------------|
| Prietok pri tlaku 3 bar       | 12.0 l/min |
| Technické vlastnosti          |            |
| Veľkosť DN (menovitý rozmer)  | DN15       |
| Dodávka teplej vody           | max. +70°C |
| Pracovný tlak                 | 0.5-10 bar |
| Spojovacia veľkosť            | 63/8       |
| Projection                    | 111 mm     |
| Spätná klapka (STN EN 1717)   | AA         |
| Materiál                      | Mosadz     |
| Predpisy                      |            |
| Norma EN                      | EN 817     |
| Schválenia a Prehlásenia      |            |
| EPD                           | S-P-06391  |
| Udržateľnosť                  |            |
| EPD module A1 (kg CO2 eq.)    | 7,90       |
| EPD module A2 (kg CO2 eq.)    | 0,38       |
| EPD module A3 (kg CO2 eq.)    | 0,75       |
| EPD module A1-A3 (kg CO2 eq.) | 9,03       |
| EPD module A4 (kg CO2 eq.)    | 0,25       |
| EPD module B7 (kg CO2 eq.)    | 3708,00    |
| EPD module C2 (kg CO2 eq.)    | 0,02       |
| EPD module C3 (kg CO2 eq.)    | 0,02       |
| EPD module C4 (kg CO2 eq.)    | 0,07       |
|                               |            |