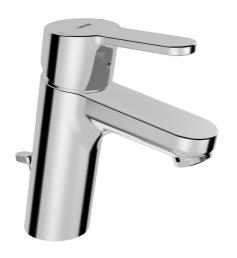

## 4956220300676 HANSAPRIMO XL - Umývadlová batéria

EAN: 4057304008399 static.hansa.com/4956220300676

- Umývadlo
- Jednopáková, Studený štart
- Stojanková
- Chróm
- Pevné výtokové rameno
- CASCADE® aerátor

- Páka so symbolom teplej a studenej vody, Jedna ovládacia páka / rukoväť
- Odtoková garnitúra s tiahlom
- Funkcie pre nastavenie maximálnej teploty a prietoku vody, Energeticky úsporný variant (Cold Start) - studená voda v strednej polohe páky, Nastaviteľný obmedzovač teploty vody (súčasť dodávky, možnosť dodatočnej inštalácie)
- ø 35 mm keramická kartuša pre ovládanie teploty a prietoku vodv
- Flexibilné pripojovacie hadičky
- Montážny systém Rapid