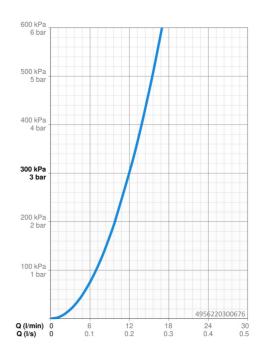

## Technické údaje

EPD module D (kg CO2 eq.)

| Vlastnosti prietoku           |            |
|-------------------------------|------------|
| Prietok pri tlaku 3 bar       | 12.0 l/min |
| Technické vlastnosti          |            |
| Veľkosť DN (menovitý rozmer)  | DN15       |
| Dodávka teplej vody           | max. +70°C |
| Pracovný tlak                 | 0.5-10 bar |
| Spojovacia veľkosť            | 63/8       |
| Projection                    | 111 mm     |
| Spätná klapka (STN EN 1717)   | AA         |
| Materiál                      | Mosadz     |
| Predpisy                      |            |
| Norma EN                      | EN 817     |
| Schválenia a Prehlásenia      |            |
| EPD                           | S-P-06391  |
| Udržateľnosť                  |            |
| EPD module A1 (kg CO2 eq.)    | 7,90       |
| EPD module A2 (kg CO2 eq.)    | 0,38       |
| EPD module A3 (kg CO2 eq.)    | 0,75       |
| EPD module A1-A3 (kg CO2 eq.) | 9,03       |
| EPD module A4 (kg CO2 eq.)    | 0,25       |
| EPD module B7 (kg CO2 eq.)    | 3708,00    |
| EPD module C2 (kg CO2 eq.)    | 0,02       |
| EPD module C3 (kg CO2 eq.)    | 0,02       |
| EPD module C4 (kg CO2 eq.)    | 0,07       |
|                               |            |