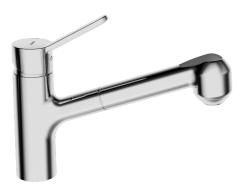

## 49522203 HANSAPRIMO - Drezová batéria

EAN: 4057304002427 static.hansa.com/49522203

- Kuchyňa
- Jednopáková
- Stojanková
- Chróm
- Otočné výtokové rameno

- Jedna ovládacia páka / rukoväť, Páka so symbolom teplej a studenej vody
- Funkcie pre nastavenie maximálnej teploty a prietoku vody, Nastaviteľný obmedzovač teploty vody (súčasť dodávky, možnosť dodatočnej inštalácie)
- ø 35 mm keramická kartuša pre ovládanie teploty a prietoku vody
- Flexibilné pripojovacie hadičky
- zabezpečené proti spätnému toku pri použití v domácnosti (podľa DIN EN 1717)