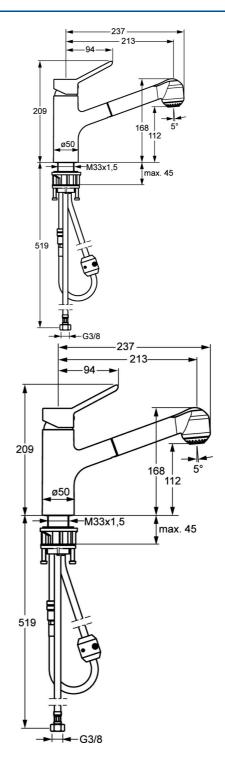

### Technické vlastnosti

Velkosť DN (menovitý rozmer)DN15Dodávka teplej vodymax. +70°CPracovný tlak0.5-10 barSpojovacia veľkosťG3/8MateriálMosadz