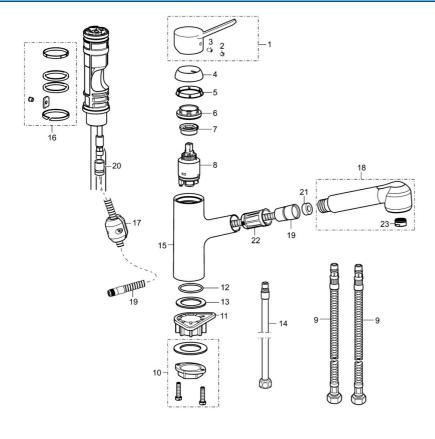

## Náhradné diely

#### SP49522203

|      | Názov                                      | Kód      |  |
|------|--------------------------------------------|----------|--|
| 1    | Ovládacia rukoväť                          | 59913972 |  |
| 2    | Záslepka Sivá                              | 59912112 |  |
| 3    | Skrutka, M5x8, SW2.5                       | 59904755 |  |
| 4    | Krytka, 33x3 mm                            | 59912504 |  |
| 5    | Tesnenie, 45x35.5x5.4                      | 59913651 |  |
| 6    | Prítlačná matica, M37x1, AF30 Ukončené     | 59912111 |  |
| 7    | Temperature adjustment limiter             | 59912325 |  |
| 8    | Kartuš, 3.5 Classic                        | 59913075 |  |
| 9    | Pripájacie hadičky, M8x1-G3/8, L=600       | 79901264 |  |
| 10   | Upevňovací set                             | 59913479 |  |
| 11   | Podložka                                   | 59910008 |  |
| 12   | O-krúžok, 35x2.5                           | 59905020 |  |
| 13   | Tesnenie, 48x33.5x2                        | 59902283 |  |
| 14   | Spojovacie potrubie, M14x1, L=220 Ukončené | 59914041 |  |
| 15   | Výtokové rameno Ukončené                   | 79901272 |  |
| 16   | Tesnenie sada                              | 59913313 |  |
| 17   | Counterbalance                             | 59914039 |  |
| 18   | Ručná sprcha                               | 79901271 |  |
| 19   | Pripájacie hadičky, M14x1-G1/2, L=1500     | 79901270 |  |
| 20   | Redukcia                                   | 59914028 |  |
| 21   | Tesnenie                                   | 79901279 |  |
| 22   | Krytka Eko drez-kapna                      | 79901273 |  |
| 23   | Aerator, M24x1                             | 79900048 |  |
| N.I. | Kľúč, SW30/34                              | 59912108 |  |