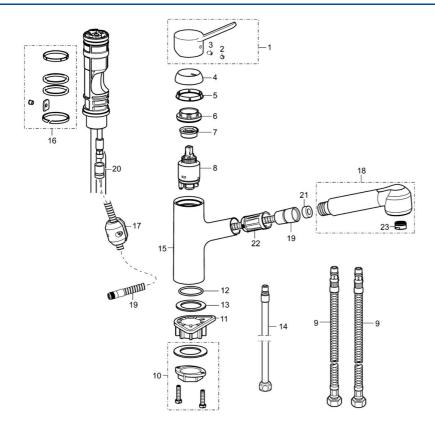

### Reserveonderdelen

#### SP49522203

|      | Naam                                       | Code     |  |
|------|--------------------------------------------|----------|--|
| 1    | Hendel Chroom                              | 59913972 |  |
| 2    | Sierdop Grijs                              | 59912112 |  |
| 3    | Schroef, M5x8, SW2.5                       | 59904755 |  |
| 4    | Kap, 33x3 mm Chroom                        | 59912504 |  |
| 5    | Dichting, 45x35.5x5.4                      | 59913651 |  |
| 6    | Schroefring, M37x1, AF30 Stopgezet         | 59912111 |  |
| 7    | Temperature adjustment limiter             | 59912325 |  |
| 8    | Binnenwerk, 3.5 Classic                    | 59913075 |  |
| 9    | Slangen, M8x1-G3/8, L=600                  | 79901264 |  |
| 10   | Bevestigingsset                            | 59913479 |  |
| 11   | Verstevigingsplaat                         | 59910008 |  |
| 12   | O-ring, 35x2.5                             | 59905020 |  |
| 13   | Dichting, 48x33.5x2                        | 59902283 |  |
| 14   | Koppelingsbuisdeel, M14x1, L=220 Stopgezet | 59914041 |  |
| 15   | Uitloop Chroom Stopgezet                   | 79901272 |  |
| 16   | Dichting                                   | 59913313 |  |
| 17   | Counterbalance                             | 59914039 |  |
| 18   | Handdouche Chroom                          | 79901271 |  |
| 19   | Slangen, M14x1-G1/2, L=1500                | 79901270 |  |
| 20   | Aanpasser                                  | 59914028 |  |
| 21   | Dichting                                   | 79901279 |  |
| 22   | Kapmet begrenzer keuken                    | 79901273 |  |
| 23   | Mousseur, M24x1 Chroom                     | 79900048 |  |
| N.I. | Sleutel, SW30/34                           | 59912108 |  |