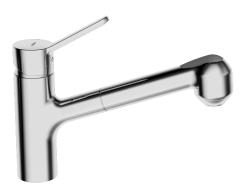

## 49522203 HANSAPRIMO - Keukenkraan

EAN: 4057304002427 static.hansa.com/49522203

- Keuken
- Eengreeps
- Wastafelmontage
- Chroom
- Draaibare uitloop

- Eengreeps bediend, Hendel met warm-koud-aanduiding
- Temperatuurbegrenzer, Temperatuurbegrenzer (achteraf instelbaar)
- ø 35 mm keramisch binnenwerk voor debiet en temperatuur instelling
- Flexibele aansluitslang(en)
- Ingebouwde beveiliging tegen terugstromen Voor gebruik in huis (conform DIN EN 1717)