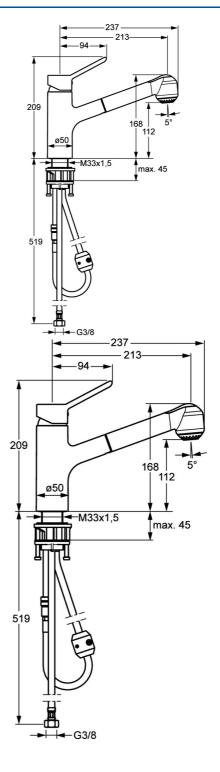

#### Technische eigenschappen

DN-maat DN15
Warmwatertoevoer max. +70°C
Werkdruk 0.5-10 bar
Aansluitmaat G3/8
Materiaal brass