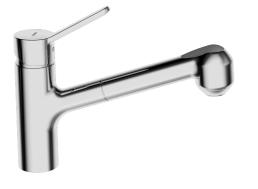

### 49522203 HANSAPRIMO - Küchenarmatur

EAN: 4057304002427 static.hansa.com/49522203

- Küche
- Einhebelmischer
- Standmontage
- Chrom
- Schwenkbarer Auslauf

- Einhandbedienhebel/Griff, Hebel mit W+K-Kennzeichnung
- Temperaturbegrenzer, Heißwassersperre einstellbar (im Lieferumfang enthalten)
- Ø 3.5 classic Steuerpatrone mit keramischen Dichtscheiben zur Wassermengen- und Temperatureinstellung
- Anschluss über flexible Druckschläuche
- Eigensicher gegen Rückfließen im häuslichen Gebrauch (nach DIN EN 1717)