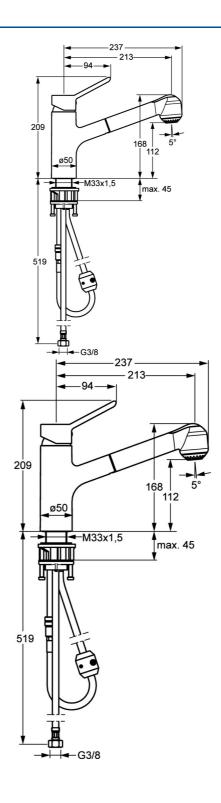

#### Technische Eigenschaften

| DN-Größe (Nennmaß)   | DN15       |
|----------------------|------------|
| Warmwasserversorgung | max. +70°C |
| Arbeitsdruck         | 0.5-10 bar |
| Anschlussgröße       | G3/8       |
| Werkstoff            | Messing    |
| Vorschriften         |            |
| EN Standard          | EN 817     |