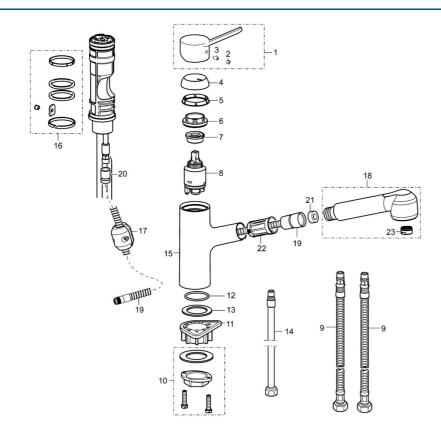

#### Ersatzteile

#### SP49522203

|      | Name                                    | ArtNr.   |  |
|------|-----------------------------------------|----------|--|
| 1    | Hebel                                   | 59913972 |  |
| 2    | Dekorkappe Grau                         | 59912112 |  |
| 3    | Schraube, M5x8, SW2.5                   | 59904755 |  |
| 4    | Abdeckkappe, 33x3 mm                    | 59912504 |  |
| 5    | Dichtung, 45x35.5x5.4                   | 59913651 |  |
| 6    | Spann-Mutter, M37x1, AF30 Ausgelaufen   | 59912111 |  |
| 7    | Temperatur-Anschlagring                 | 59912325 |  |
| 8    | Kartusche, 3.5 Classic                  | 59913075 |  |
| 9    | Schlauch, M8x1-G3/8, L=600              | 79901264 |  |
| 10   | Befestigungssatz                        | 59913479 |  |
| 11   | PVC-Befestigungsplatte                  | 59910008 |  |
| 12   | O-Ring, 35x2.5                          | 59905020 |  |
| 13   | Dichtung, 48x33.5x2                     | 59902283 |  |
| 14   | Anschlussrohr, M14x1, L=220 Ausgelaufen | 59914041 |  |
| 15   | Auslauf Ausgelaufen                     | 79901272 |  |
| 16   | Dichtungskit                            | 59913313 |  |
| 17   | Gegengewicht                            | 59914039 |  |
| 18   | Handbrause                              | 79901271 |  |
| 19   | Schlauch, M14x1-G1/2, L=1500            | 79901270 |  |
| 20   | Übergangsmutter                         | 59914028 |  |
| 21   | Dichtung                                | 79901279 |  |
| 22   | Führungsstück                           | 79901273 |  |
| 23   | Luftsprudler, M24x1                     | 79900048 |  |
| N.I. | Schlüssel, SW30/34                      | 59912108 |  |