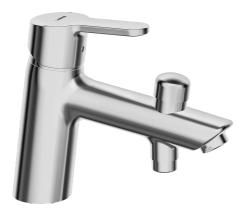

EAN: 4015474254466 static.hansa.com/49512203

- Bathtub & Shower
- Single-lever
- Rim mounted
- Chrome
- Standard aerator
- Hot/Cold symbols, Single operating lever/handle
- Pull operated diverter, Automatic reset
- Limitation option for maximum temperature and flow-rate, Adjustable hot water stop (included, retrofittable)
- Non-return valve(s), Ø 35 mm ceramic cartridge for flow and temperature control
- Flexible inlet pipes
- Inner body made of DZR brass, Waterways without nickel
- protected against back-flow in domestic use (according to DIN EN 1717)