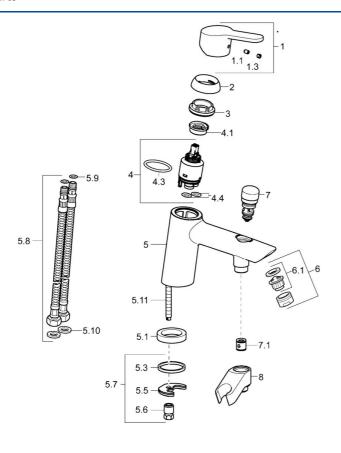

#### SP49512203

|      | Name                              | Code     |
|------|-----------------------------------|----------|
| 1    | Lever                             | 59913827 |
| 1.1  | Screw, M5x8, SW2.5                | 59904755 |
| 1.3  | Symbol plug Grey                  | 59912112 |
| 2    | Covering cap, 33x3 mm             | 59912504 |
| 3    | Tightening nut, M40x1             | 1003409V |
| 4    | Cartridge, 3.5 Eco                | 59912324 |
| 4    | Cartridge, 3.5 Classic            | 59913075 |
| 4.1  | Temperature adjustment limiter    | 59912325 |
| 4.3  | O-ring, d 28.24x2.62 Discontinued | 59912590 |
| 4.4  | O-ring, d 10.10x1.60 Discontinued | 59905072 |
| 5.1  | Spacer ring Discontinued          | 59906787 |
| 5.3  | Gasket, 43x37x3                   | 59912506 |
| 5.5  | Fixing plate                      | 59904765 |
| 5.6  | Screw, M8x1, SW13                 | 59904766 |
| 5.7  | Fixing set                        | 59910749 |
| 5.8  | Flexible pipe, L=430, G3/8-M10x1  | 59912515 |
| 5.9  | O-ring, d 7.65x1.78               | 59902337 |
| 5.10 | Gasket, 9.5x14.4x2                | 59912551 |
| 5.11 | Fixing screw, M8x1, L=140         | 59912474 |
| 6    | Aerator, M24x1 D                  | 59911829 |
| 7    | Diverter                          | 59912656 |
| 7.1  | Non-return valve                  | 59905714 |
| 8    | Holder Discontinued               | 59912880 |
| N.I. | Key, SW30/34                      | 59912108 |