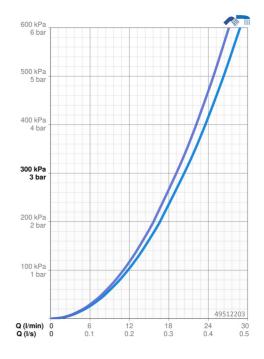

dard aerator
- Hot/Cold symbols, Single operating lever/handle
- Pull operated diverter, Automatic reset
- Limitation option for maximum temperature and flow-rate, Adjustable hot water stop (included, retrofittable)
- Non-return valve(s), Ø 35 mm ceramic cartridge for flow and temperature control
- Flexible inlet pipes
- Inner body made of DZR brass, Waterways without nickel
- protected against back-flow in domestic use (according to DIN EN 1717)







## **Technical data**

#### Flow properties

Flow-rate at 3 bar **20.4 / 19.2 l/min** 

## **Technical properties**

DN-size (nominal dimension)

Hot water supply

Working pressure

Connection size

Projection

Backflow prevention (EN1717)

Material

DN15

max. +70°C

0.5-10 bar

63/8

164 mm

BEB

Brass

# Regulations

EN standard EN 817



# **Spare parts**



#### SP49512203

|      | Name                              | Code     |
|------|-----------------------------------|----------|
| 1    | Lever                             | 59913827 |
| 1.1  | Screw, M5x8, SW2.5                | 59904755 |
| 1.3  | Symbol plug Grey                  | 59912112 |
| 2    | Covering cap, 33x3 mm             | 59912504 |
| 3    | Tightening nut, M40x1             | 1003409V |
| 4    | Cartridge, 3.5 Eco                | 59912324 |
| 4    | Cartridge, 3.5 Classic            | 59913075 |
| 4.1  | Temperature adjustment limiter    | 59912325 |
| 4.3  | O-ring, d 28.24x2.62 Discontinued | 59912590 |
| 4.4  | O-ring, d 10.10x1.60 Discontinued | 59905072 |
| 5.1  | Spacer ring Discontinued          | 59906787 |
| 5.3  | Gasket, 43x37x3