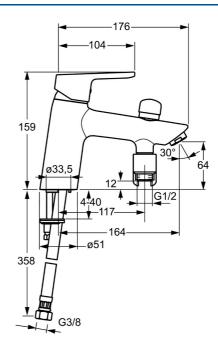

## **Technical properties**

DN-size (nominal dimension)

Hot water supply

Working pressure

Connection size

Projection

Backflow prevention (EN1717)

Material

DN15

max. +70°C

0.5-10 bar

63/8

164 mm

BEB

Brass