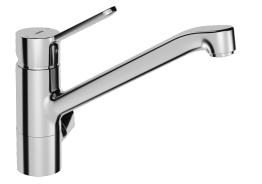

EAN: 4015474261082 static.hansa.com/49502203

- Kuchyňa
- Jednopáková, Ventil pre umývačku riadu alebo práčku
- Stojanková
- Chróm
- Otočné výtokové rameno
- CASCADE<sup>®</sup> aerátor

- Mechanický uzatvárací ventil pre pripojenie umývačky riadu alebo práčky
- Páka so symbolom teplej a studenej vody, Jedna ovládacia páka / rukoväť
- Funkcie pre nastavenie maximálnej teploty a prietoku vody, Nastaviteľný obmedzovač teploty vody (súčasť dodávky, možnosť dodatočnej inštalácie)
- ø 35 mm keramická kartuša pre ovládanie teploty a prietoku vody
- Flexibilné pripojovacie hadičky
- Telo batérie z mosadze DZR, Montážny systém Rapid