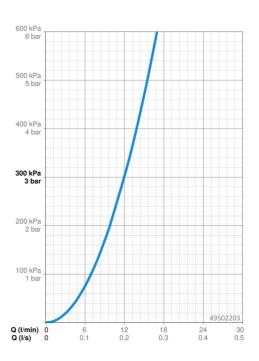

### Technické údaje

| Vlastnosti prietoku                 |              |  |
|-------------------------------------|--------------|--|
| Prietok pri tlaku 3 bar             | 12.0 l/min   |  |
| Pokles tlaku pri prietoku (0,2 l/s) | 3 bar        |  |
| Technické vlastnosti                |              |  |
| Veľkosť DN (menovitý rozmer)        | DN15         |  |
| Dodávka teplej vody                 | max. +70°C   |  |
| Pracovný tlak                       | 0.5-10 bar   |  |
| Spojovacia veľkosť                  | G3/8         |  |
| Projection                          | 210 mm       |  |
| Spätná klapka (STN EN 1717)         | АА           |  |
| Materiál                            | Mosadz       |  |
| Predpisy                            |              |  |
| Norma EN                            | EN 817       |  |
| Trieda hlučnosti                    | I (ISO 3822) |  |