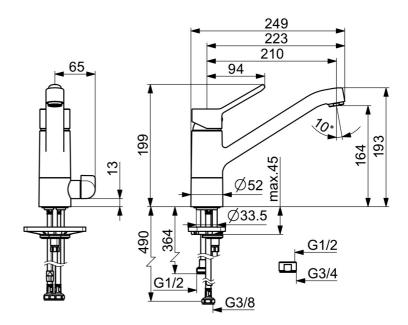

### Technické údaje

| Vlastnosti prietoku                 |              |  |
|-------------------------------------|--------------|--|
| Prietok pri tlaku 3 bar             | 12.0 l/min   |  |
| Pokles tlaku pri prietoku (0,2 l/s) | 3 bar        |  |
| Technické vlastnosti                |              |  |
| Veľkosť DN (menovitý rozmer)        | DN15         |  |
| Dodávka teplej vody                 | max. +70°C   |  |
| Pracovný tlak                       | 0.5-10 bar   |  |
| Spojovacia veľkosť                  | G3/8         |  |
| Projection                          | 210 mm       |  |
| Spätná klapka (STN EN 1717)         | АА           |  |
| Materiál                            | Mosadz       |  |
| Predpisy                            |              |  |
| Norma EN                            | EN 817       |  |
| Trieda hlučnosti                    | I (ISO 3822) |  |