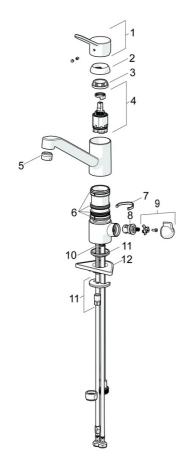

### Náhradné diely

#### SP49502203(2020)

|    | Názov                                     | Kód      |
|----|-------------------------------------------|----------|
| 01 | Ovládacia rukoväť                         | 59913972 |
| 02 | Krytka, 33x3 mm                           | 59912504 |
| 03 | Prítlačná matica, M37x1, SW30             | 1005680V |
| 04 | Kartuš, 3.5 Classic                       | 59913075 |
| 05 | Aerator, M24x1 STD HC A                   | 59902366 |
| 06 | Tesnenie sada                             | 1001264V |
| 07 | Obmedzovač, 120°                          | 59914489 |
| 08 | Sedlo, G1/2                               | 59914433 |
| 09 | Rukoväť prepínača umývačky riadu Ukončené | 59914715 |
| 10 | Upevňovacia skrutka, M8x1, L=140          | 59912474 |
| 11 | Upevňovací set                            | 59910749 |
| 12 | Podložka                                  | 59910008 |