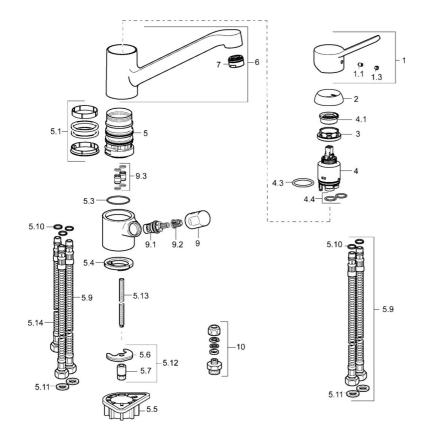

### Náhradné diely

#### SP49502203

|      | Názov                                          | Kód      |
|------|------------------------------------------------|----------|
| 1    | Ovládacia rukoväť                              | 59913972 |
| 1.1  | Skrutka, M5x8, SW2.5                           | 59904755 |
| 1.3  | Záslepka Sivá                                  | 59912112 |
| 2    | Krytka, 33x3 mm                                | 59912504 |
| 3    | Prítlačná matica, M37x1, AF30 Ukončené         | 59912111 |
| 4    | Kartuš, 3.5 Eco                                | 59912324 |
| 4    | Kartuš, 3.5 Classic                            | 59913075 |
| 4.1  | Temperature adjustment limiter                 | 59912325 |
| 4.3  | O-krúžok, d 28.24x2.62 Ukončené                | 59912590 |
| 4.4  | O-krúžok, d 10.10x1.60 Ukončené                | 59905072 |
| 5.1  | Tesnenie sada                                  | 1001264V |
| 5.1  | Tesnenie sada Ukončené                         | 59913968 |
| 5.3  | O-krúžok, d 34x1.5                             | 59913975 |
| 5.4  | Gumové tesnenie                                | 59914591 |
| 5.5  | Podložka                                       | 59910008 |
| 5.6  |                                                | 59904765 |
| 5.7  | Skrutka, M8x1, SW13                            | 59904766 |
| 5.9  | Flexibilná hadička, L=550, G3/8-M8x1           | 59913969 |
| 5.10 | O-krúžok, 6x1.4                                | 59913266 |
| 5.11 | Tesnenie, 9.5x14.4x2                           | 59912551 |
| 5.12 | Upevňovací set                                 | 59910749 |
| 5.13 | Upevňovacia skrutka, M8x1, L=140               | 59912474 |
| 5.14 | Pripájacie hadičky, M8x1, G3/8, L=370 Ukončené | 59913974 |
| 6    | Výtokové rameno                                | 59913971 |
| 7    | Aerator, M24x1 (2011-)                         | 59913739 |
| 9    | Rukoväť Ukončené                               | 59913977 |
| 9.1  | Sedlo, G3/8                                    | 59913260 |
| 9.2  | Adaptér Biela                                  | 59910235 |
| 9.3  | Spojovacie potrubie Ukončené                   | 59913976 |
| 10   | Connector nipple, G3/4xG3/8                    | 59910940 |
| N.I. | Kľúč, SW30/34                                  | 59912108 |
| N.I. | Gumové tesnenie, set Ukončené                  | 59914043 |
|      |                                                |          |