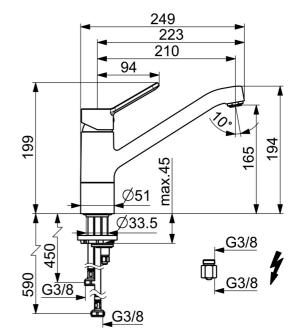

### Technické údaje

#### Vlastnosti prietoku

| Prietok pri tlaku 3 bar      | 7.2 l/min    |  |
|------------------------------|--------------|--|
| Technické vlastnosti         |              |  |
| Veľkosť DN (menovitý rozmer) | DN15         |  |
| Dodávka teplej vody          | max. +80°C   |  |
| Pracovný tlak                | 0.5-5 bar    |  |
| Spojovacia veľkosť           | G3/8         |  |
| Projection                   | 210 mm       |  |
| Spätná klapka (STN EN 1717)  | AA           |  |
| Materiál                     | Mosadz       |  |
| Predpisy                     |              |  |
| Norma EN                     | EN 817       |  |
| Trieda hlučnosti             | I (ISO 3822) |  |