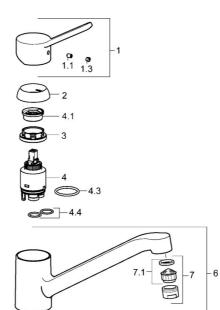

#### SP49491103

|   |      | Názov                                  | Kód      |
|---|------|----------------------------------------|----------|
|   | 1    | Ovládacia rukoväť                      | 59913972 |
|   | 1.1  | Skrutka, M5x8, SW2.5                   | 59904755 |
|   | 1.3  | Záslepka Sivá                          | 59912112 |
|   | 2    | Krytka, 33x3 mm                        | 59912504 |
|   | 3    | Prítlačná matica, M37x1, AF30 Ukončené | 59912111 |
|   | 4    | Kartuš, 3.5 Eco                        | 59912324 |
|   | 4    | Kartuš, 3.5 Classic                    | 59913075 |
|   | 4.1  | Temperature adjustment limiter         | 59912325 |
|   | 4.3  | O-krúžok, d 28.24x2.62 Ukončené        | 59912590 |
|   | 4.4  | O-krúžok, d 10.10x1.60 Ukončené        | 59905072 |
|   | 5.1  | Tesnenie sada                          | 1001264V |
| 6 | 5.1  | Tesnenie sada Ukončené                 | 59913968 |
|   | 5.2  | Vymedzovacia podložka                  | 59913973 |
|   | 5.3  | O-krúžok, d 34x1.5                     | 59913975 |
|   | 5.5  | Podložka                               | 59910008 |
|   | 5.6  |                                        | 59904765 |
|   | 5.7  | Skrutka, M8x1, SW13                    | 59904766 |
|   | 5.8  | O-krúžok, d 36.09x d 3.53              | 59913396 |
|   | 5.9  | Potrubie, M8x1, L=560                  | 59912806 |
|   | 5.10 | O-krúžok, 6x1.4                        | 59913266 |
|   | 5.11 | Upevňovací set                         | 59910749 |
|   | 5.12 | Upevňovacia skrutka, M8x1, L=140       | 59912474 |
|   | 6    | Výtokové rameno                        | 59913971 |
|   | 7    | Aerator, M24x1 A, low pressure         | 59902692 |
|   | 7.1  | Aerator, M22/24, ND                    | 59901553 |
|   | 9    | Montáž matice                          | 59904969 |
|   | 9.1  | Tesnenie sada, 14.9x8.5x1              | 59902352 |
|   | 9.2  | Tesnenie sada, 10x8                    | 59902272 |
|   | 9.3  | Pripájacie hadičky                     | 59902151 |
|   | N.I. | Kľúč, SW30/34                          | 59912108 |
|   | N.I. | Gumové tesnenie, set Ukončené          | 59914043 |
|   |      |                                        |          |