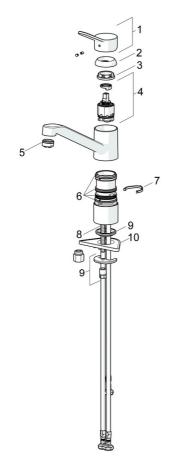

## Náhradné diely

## K> HANSA

#### SP49491103

|   |      | Názov                                  | Kód      |
|---|------|----------------------------------------|----------|
|   | 1    | Ovládacia rukoväť                      | 59913972 |
|   | 1.1  | Skrutka, M5x8, SW2.5                   | 59904755 |
|   | 1.3  | Záslepka Sivá                          | 59912112 |
|   | 2    | Krytka, 33x3 mm                        | 59912504 |
|   | 3    | Prítlačná matica, M37x1, AF30 Ukončené | 59912111 |
|   | 4    | Kartuš, 3.5 Eco                        | 59912324 |
|   | 4    | Kartuš, 3.5 Classic                    | 59913075 |
|   | 4.1  | Temperature adjustment limiter         | 59912325 |
|   | 4.3  | O-krúžok, d 28.24x2.62 Ukončené        | 59912590 |
|   | 4.4  | O-krúžok, d 10.10x1.60 Ukončené        | 59905072 |
|   | 5.1  | Tesnenie sada                          | 1001264V |
| 6 | 5.1  | Tesnenie sada Ukončené                 | 59913968 |
|   | 5.2  | Vymedzovacia podložka                  | 59913973 |
|   | 5.3  | O-krúžok, d 34x1.5                     | 59913975 |
|   | 5.5  | Podložka                               | 59910008 |
|   | 5.6  |                                        | 59904765 |
|   | 5.7  | Skrutka, M8x1, SW13                    | 59904766 |
|   | 5.8  | O-krúžok, d 36.09x d 3.53              | 59913396 |
|   | 5.9  | Potrubie, M8x1, L=560                  | 59912806 |
|   | 5.10 | O-krúžok, 6x1.4                        | 59913266 |
|   | 5.11 | Upevňovací set                         | 59910749 |
|   | 5.12 | Upevňovacia skrutka, M8x1, L=140       | 59912474 |
|   | 6    | Výtokové rameno                        | 59913971 |
|   | 7    | Aerator, M24x1 A, low pressure         | 59902692 |
|   | 7.1  | Aerator, M22/24, ND                    | 59901553 |
|   | 9    | Montáž matice                          | 59904969 |
|   | 9.1  | Tesnenie sada, 14.9x8.5x1              | 59902352 |
|   | 9.2  | Tesnenie sada, 10x8                    | 59902272 |
|   | 9.3  | Pripájacie hadičky                     | 59902151 |
|   | N.I. | Kľúč, SW30/34                          | 59912108 |
|   | N.I. | Gumové tesnenie, set Ukončené          | 59914043 |
|   |      |                                        |          |