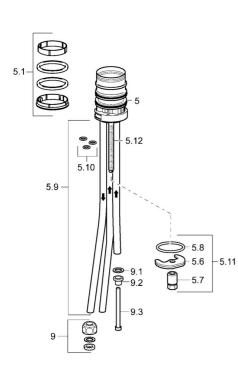

#### SP49491103

|   |      | Názov                                  | Kód      |
|---|------|----------------------------------------|----------|
|   | 1    | Ovládacia rukoväť                      | 59913972 |
|   | 1.1  | Skrutka, M5x8, SW2.5                   | 59904755 |
|   | 1.3  | Záslepka Sivá                          | 59912112 |
|   | 2    | Krytka, 33x3 mm                        | 59912504 |
|   | 3    | Prítlačná matica, M37x1, AF30 Ukončené | 59912111 |
|   | 4    | Kartuš, 3.5 Eco                        | 59912324 |
|   | 4    | Kartuš, 3.5 Classic                    | 59913075 |
|   | 4.1  | Temperature adjustment limiter         | 59912325 |
|   | 4.3  | O-krúžok, d 28.24x2.62 Ukončené        | 59912590 |
|   | 4.4  | O-krúžok, d 10.10x1.60 Ukončené        | 59905072 |
|   | 5.1  | Tesnenie sada                          | 1001264V |
| 6 | 5.1  | Tesnenie sada Ukončené                 | 59913968 |
|   | 5.2  | Vymedzovacia podložka                  | 59913973 |
|   | 5.3  | O-krúžok, d 34x1.5                     | 59913975 |
|   | 5.5  | Podložka                               | 59910008 |
|   | 5.6  |                                        | 59904765 |
|   | 5.7  | Skrutka, M8x1, SW13                    | 59904766 |
|   | 5.8  | O-krúžok, d 36.09x d 3.53              | 59913396 |
|   | 5.9  | Potrubie, M8x1, L=560                  | 59912806 |
|   | 5.10 | O-krúžok, 6x1.4                        | 59913266 |
|   | 5.11 | Upevňovací set                         | 59910749 |
|   | 5.12 | Upevňovacia skrutka, M8x1, L=140       | 59912474 |
|   | 6    | Výtokové rameno                        | 59913971 |
|   | 7    | Aerator, M24x1 A, low pressure         | 59902692 |
|   | 7.1  | Aerator, M22/24, ND                    | 59901553 |
|   | 9    | Montáž matice                          | 59904969 |
|   | 9.1  | Tesnenie sada, 14.9x8.5x1              | 59902352 |
|   | 9.2  | Tesnenie sada, 10x8                    | 59902272 |
|   | 9.3  | Pripájacie hadičky                     | 59902151 |
|   | N.I. | Kľúč, SW30/34                          | 59912108 |
|   | N.I. | Gumové tesnenie, set Ukončené          | 59914043 |
|   |      |                                        |          |