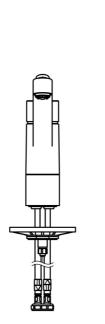

#### SP49491103

|   |      | Názov                                  | Kód      |
|---|------|----------------------------------------|----------|
|   | 1    | Ovládacia rukoväť                      | 59913972 |
|   | 1.1  | Skrutka, M5x8, SW2.5                   | 59904755 |
|   | 1.3  | Záslepka Sivá                          | 59912112 |
|   | 2    | Krytka, 33x3 mm                        | 59912504 |
|   | 3    | Prítlačná matica, M37x1, AF30 Ukončené | 59912111 |
|   | 4    | Kartuš, 3.5 Eco                        | 59912324 |
|   | 4    | Kartuš, 3.5 Classic                    | 59913075 |
|   | 4.1  | Temperature adjustment limiter         | 59912325 |
|   | 4.3  | O-krúžok, d 28.24x2.62 Ukončené        | 59912590 |
|   | 4.4  | O-krúžok, d 10.10x1.60 Ukončené        | 59905072 |
|   | 5.1  | Tesnenie sada                          | 1001264V |
| 6 | 5.1  | Tesnenie sada Ukončené                 | 59913968 |
|   | 5.2  | Vymedzovacia podložka                  | 59913973 |
|   | 5.3  | O-krúžok, d 34x1.5                     | 59913975 |
|   | 5.5  | Podložka                               | 59910008 |
|   | 5.6  |                                        | 59904765 |
|   | 5.7  | Skrutka, M8x1, SW13                    | 59904766 |
|   | 5.8  | O-krúžok, d 36.09x d 3.53              | 59913396 |
|   | 5.9  | Potrubie, M8x1, L=560                  | 59912806 |
|   | 5.10 | O-krúžok, 6x1.4                        | 59913266 |
|   | 5.11 | Upevňovací set                         | 59910749 |
|   | 5.12 | Upevňovacia skrutka, M8x1, L=140       | 59912474 |
|   | 6    | Výtokové rameno                        | 59913971 |
|   | 7    | Aerator, M24x1 A, low pressure         | 59902692 |
|   | 7.1  | Aerator, M22/24, ND                    | 59901553 |
|   | 9    | Montáž matice                          | 59904969 |
|   | 9.1  | Tesnenie sada, 14.9x8.5x1              | 59902352 |
|   | 9.2  | Tesnenie sada, 10x8                    | 59902272 |
|   | 9.3  | Pripájacie hadičky                     | 59902151 |
|   | N.I. | Kľúč, SW30/34                          | 59912108 |
|   | N.I. | Gumové tesnenie, set Ukončené          | 59914043 |
|   |      |                                        |          |

### SP49491103(2020)

|    | Názov                            | Kód      |
|----|----------------------------------|----------|
| 01 | Ovládacia rukoväť                | 59913972 |
| 02 | Krytka, 33x3 mm                  | 59912504 |
| 03 | Prítlačná matica, M37x1, SW30    | 1005680V |
| 04 | Kartuš, 3.5 Classic              | 59913075 |
| 05 | Aerator, M24x1 A, low pressure   | 59902692 |
| 06 | Tesnenie sada                    | 1001264V |
| 07 | Obmedzovač, 120°                 | 59914489 |
| 08 | Upevňovacia skrutka, M8x1, L=140 | 59912474 |
| 09 | Upevňovací set                   | 59910749 |
| 10 | Podložka                         | 59910008 |