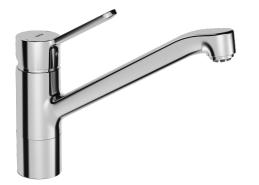

## 49491103 HANSAPRIMO - Drezová batéria, low pressure

EAN: 4015474268289 static.hansa.com/49491103

- Kuchyňa
- Jednopáková, Pre beztlakové ohrievače vody
- Stojanková
- Chróm
- Otočné výtokové rameno
- Aerátor s laminárnym prúdom vody, CASCADE® aerátor
- Páka so symbolom teplej a studenej vody, Jedna ovládacia páka / rukoväť
- Funkcie pre nastavenie maximálnej teploty a prietoku vody, Nastaviteľný obmedzovač teploty vody (súčasť dodávky, možnosť dodatočnej inštalácie)
- ø 35 mm keramická kartuša pre ovládanie teploty a prietoku vody
- Flexibilné pripojovacie hadičky
- Telo batérie z mosadze DZR, Montážny systém Rapid