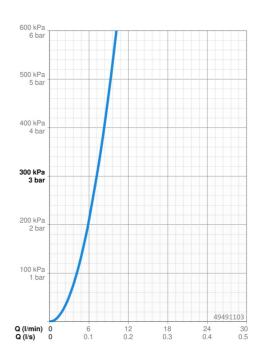

#### Vlastnosti prietoku

| Prietok pri tlaku 3 bar      | 7.2 l/min    |  |
|------------------------------|--------------|--|
| Technické vlastnosti         |              |  |
| Veľkosť DN (menovitý rozmer) | DN15         |  |
| Dodávka teplej vody          | max. +80°C   |  |
| Pracovný tlak                | 0.5-5 bar    |  |
| Spojovacia veľkosť           | G3/8         |  |
| Projection                   | 210 mm       |  |
| Spätná klapka (STN EN 1717)  | AA           |  |
| Materiál                     | Mosadz       |  |
| Predpisy                     |              |  |
| Norma EN                     | EN 817       |  |
| Trieda hlučnosti             | I (ISO 3822) |  |