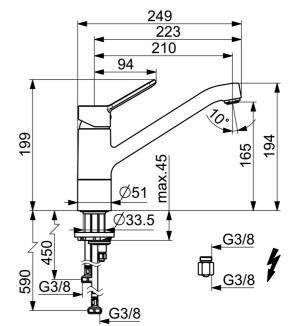

#### Caractéristiques de débit

| Débit à 3 bar                     | 7.2 l/min    |  |
|-----------------------------------|--------------|--|
| Caractéristiques techniques       |              |  |
| Taille DN (diamètre nominal)      | DN15         |  |
| Alimentation en eau chaude        | max. +80°C   |  |
| Pression de service               | 0.5-5 bar    |  |
| Taille de raccord                 | G3/8         |  |
| Saillie                           | 210 mm       |  |
| Dispositif de protection (EN1717) | AA           |  |
| Matériau                          | brass        |  |
| Règlementations                   |              |  |
| Norme EN                          | EN 817       |  |
| Classe acoustique                 | I (ISO 3822) |  |