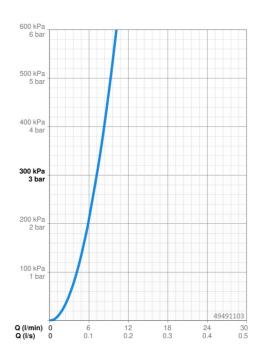

#### Caractéristiques de débit

| Débit à 3 bar                     | 7.2 l/min    |  |
|-----------------------------------|--------------|--|
| Caractéristiques techniques       |              |  |
| Taille DN (diamètre nominal)      | DN15         |  |
| Alimentation en eau chaude        | max. +80°C   |  |
| Pression de service               | 0.5-5 bar    |  |
| Taille de raccord                 | G3/8         |  |
| Saillie                           | 210 mm       |  |
| Dispositif de protection (EN1717) | AA           |  |
| Matériau                          | brass        |  |
| Règlementations                   |              |  |
| Norme EN                          | EN 817       |  |
| Classe acoustique                 | I (ISO 3822) |  |