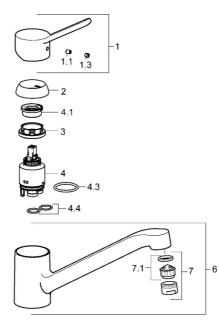

#### SP49491103

|   |      | Nom                                   | Code     |
|---|------|---------------------------------------|----------|
|   | 1    | Levier                                | 59913972 |
|   | 1.1  | Vis, M5x8, SW2.5                      | 59904755 |
|   | 1.3  | Capuchon Gris                         | 59912112 |
|   | 2    | Chape, 33x3 mm                        | 59912504 |
|   | 3    | Écrou de maintien, M37x1, AF30 Arrêté | 59912111 |
|   | 4    | Cartouche, 3.5 Eco                    | 59912324 |
|   | 4    | Cartouche, 3.5 Classic                | 59913075 |
|   | 4.1  | Temperature adjustment limiter        | 59912325 |
|   | 4.3  | Joint, d 28.24x2.62 Arrêté            | 59912590 |
|   | 4.4  | Joint, d 10.10x1.60 Arrêté            | 59905072 |
|   | 5.1  | Set de fixation pour bec              | 1001264V |
| ; | 5.1  | Set de fixation pour bec Arrêté       | 59913968 |
|   | 5.2  | Plaques de compensation               | 59913973 |
|   | 5.3  | Joint, d 34x1.5                       | 59913975 |
|   | 5.5  | Plaque de fixation                    | 59910008 |
|   | 5.6  | Fixing plate                          | 59904765 |
|   | 5.7  | Vis, M8x1, SW13                       | 59904766 |
|   | 5.8  | Joint, d 36.09x d 3.53                | 59913396 |
|   | 5.9  | Tuyau, M8x1, L=560                    | 59912806 |
|   | 5.10 | Joint, 6x1.4                          | 59913266 |
|   | 5.11 | Ensemble de fixation                  | 59910749 |
|   | 5.12 | Vis, M8x1, L=140                      | 59912474 |
|   | 6    | Bec                                   | 59913971 |
|   | 7    | Aérateur, M24x1 A, low pressure       | 59902692 |
|   | 7.1  | Aérateur, M22/24, ND                  | 59901553 |
|   | 9    | Écrou du raccord                      | 59904969 |
|   | 9.1  | Set de fixation pour bec, 14.9x8.5x1  | 59902352 |
|   | 9.2  | Set de fixation pour bec, 10x8        | 59902272 |
|   | 9.3  | Tuyau                                 | 59902151 |
|   | N.I. | Clef, SW30/34                         | 59912108 |
|   | N.I. | Jeu de bagues Arrêté                  | 59914043 |
|   |      |                                       |          |