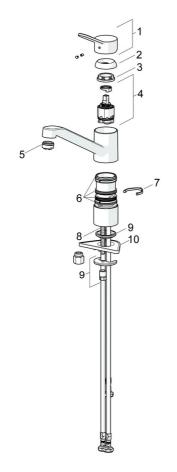

#### SP49491103

|   |      | Nom                                   | Code     |
|---|------|---------------------------------------|----------|
|   | 1    | Levier                                | 59913972 |
|   | 1.1  | Vis, M5x8, SW2.5                      | 59904755 |
|   | 1.3  | Capuchon Gris                         | 59912112 |
|   | 2    | Chape, 33x3 mm                        | 59912504 |
|   | 3    | Écrou de maintien, M37x1, AF30 Arrêté | 59912111 |
|   | 4    | Cartouche, 3.5 Eco                    | 59912324 |
|   | 4    | Cartouche, 3.5 Classic                | 59913075 |
|   | 4.1  | Temperature adjustment limiter        | 59912325 |
|   | 4.3  | Joint, d 28.24x2.62 Arrêté            | 59912590 |
|   | 4.4  | Joint, d 10.10x1.60 Arrêté            | 59905072 |
|   | 5.1  | Set de fixation pour bec              | 1001264V |
| ; | 5.1  | Set de fixation pour bec Arrêté       | 59913968 |
|   | 5.2  | Plaques de compensation               | 59913973 |
|   | 5.3  | Joint, d 34x1.5                       | 59913975 |
|   | 5.5  | Plaque de fixation                    | 59910008 |
|   | 5.6  | Fixing plate                          | 59904765 |
|   | 5.7  | Vis, M8x1, SW13                       | 59904766 |
|   | 5.8  | Joint, d 36.09x d 3.53                | 59913396 |
|   | 5.9  | Tuyau, M8x1, L=560                    | 59912806 |
|   | 5.10 | Joint, 6x1.4                          | 59913266 |
|   | 5.11 | Ensemble de fixation                  | 59910749 |
|   | 5.12 | Vis, M8x1, L=140                      | 59912474 |
|   | 6    | Bec                                   | 59913971 |
|   | 7    | Aérateur, M24x1 A, low pressure       | 59902692 |
|   | 7.1  | Aérateur, M22/24, ND                  | 59901553 |
|   | 9    | Écrou du raccord                      | 59904969 |
|   | 9.1  | Set de fixation pour bec, 14.9x8.5x1  | 59902352 |
|   | 9.2  | Set de fixation pour bec, 10x8        | 59902272 |
|   | 9.3  | Tuyau                                 | 59902151 |
|   | N.I. | Clef, SW30/34                         | 59912108 |
|   | N.I. | Jeu de bagues Arrêté                  | 59914043 |
|   |      |                                       |          |

### SP49491103(2020)

|    | Nom                                 | Code     |
|----|-------------------------------------|----------|
| 01 | Levier                              | 59913972 |
| 02 | Chape, 33x3 mm                      | 59912504 |
| 03 | Écrou de maintien, M37x1, SW30      | 1005680V |
| 04 | Cartouche, 3.5 Classic              | 59913075 |
| 05 | Aérateur, M24x1 A, low pressure     | 59902692 |
| 06 | Set de fixation pour bec            | 1001264V |
| 07 | Limiteur de rotation pour bec, 120° | 59914489 |
| 08 | Vis, M8x1, L=140                    | 59912474 |
| 09 | Ensemble de fixation                | 59910749 |
| 10 | Plaque de fixation                  | 59910008 |