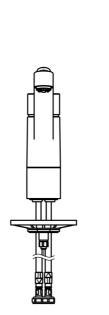

#### SP49491103

|   |      | Nom                                   | Code     |
|---|------|---------------------------------------|----------|
|   | 1    | Levier                                | 59913972 |
|   | 1.1  | Vis, M5x8, SW2.5                      | 59904755 |
|   | 1.3  | Capuchon Gris                         | 59912112 |
|   | 2    | Chape, 33x3 mm                        | 59912504 |
|   | 3    | Écrou de maintien, M37x1, AF30 Arrêté | 59912111 |
|   | 4    | Cartouche, 3.5 Eco                    | 59912324 |
|   | 4    | Cartouche, 3.5 Classic                | 59913075 |
|   | 4.1  | Temperature adjustment limiter        | 59912325 |
|   | 4.3  | Joint, d 28.24x2.62 Arrêté            | 59912590 |
|   | 4.4  | Joint, d 10.10x1.60 Arrêté            | 59905072 |
|   | 5.1  | Set de fixation pour bec              | 1001264V |
| ; | 5.1  | Set de fixation pour bec Arrêté       | 59913968 |
|   | 5.2  | Plaques de compensation               | 59913973 |
|   | 5.3  | Joint, d 34x1.5                       | 59913975 |
|   | 5.5  | Plaque de fixation                    | 59910008 |
|   | 5.6  | Fixing plate                          | 59904765 |
|   | 5.7  | Vis, M8x1, SW13                       | 59904766 |
|   | 5.8  | Joint, d 36.09x d 3.53                | 59913396 |
|   | 5.9  | Tuyau, M8x1, L=560                    | 59912806 |
|   | 5.10 | Joint, 6x1.4                          | 59913266 |
|   | 5.11 | Ensemble de fixation                  | 59910749 |
|   | 5.12 | Vis, M8x1, L=140                      | 59912474 |
|   | 6    | Bec                                   | 59913971 |
|   | 7    | Aérateur, M24x1 A, low pressure       | 59902692 |
|   | 7.1  | Aérateur, M22/24, ND                  | 59901553 |
|   | 9    | Écrou du raccord                      | 59904969 |
|   | 9.1  | Set de fixation pour bec, 14.9x8.5x1  | 59902352 |
|   | 9.2  | Set de fixation pour bec, 10x8        | 59902272 |
|   | 9.3  | Tuyau                                 | 59902151 |
|   | N.I. | Clef, SW30/34                         | 59912108 |
|   | N.I. | Jeu de bagues Arrêté                  | 59914043 |
|   |      |                                       |          |

### SP49491103(2020)

|    | Nom                                 | Code     |
|----|-------------------------------------|----------|
| 01 | Levier                              | 59913972 |
| 02 | Chape, 33x3 mm                      | 59912504 |
| 03 | Écrou de maintien, M37x1, SW30      | 1005680V |
| 04 | Cartouche, 3.5 Classic              | 59913075 |
| 05 | Aérateur, M24x1 A, low pressure     | 59902692 |
| 06 | Set de fixation pour bec            | 1001264V |
| 07 | Limiteur de rotation pour bec, 120° | 59914489 |
| 08 | Vis, M8x1, L=140                    | 59912474 |
| 09 | Ensemble de fixation                | 59910749 |
| 10 | Plaque de fixation                  | 59910008 |