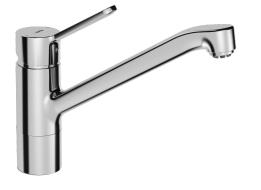

EAN: 4015474268289 static.hansa.com/49491103

- Cuisine
- Monocommande, Basse pression
- Montage sur plage
- Chrome
- Bec pivotant
- Brise jet laminaire sans adjonction d'air, CASCADE®
- Levier avec symbole C+F, Levier monocommande
- Limiteur de température et de débit, Limiteur de température ajustable
- Cartouche céramique de ø 35 mm pour contrôle de température et de débit
- Raccordement par flexibles
- Corps en laiton DZR, Kit de fixation express