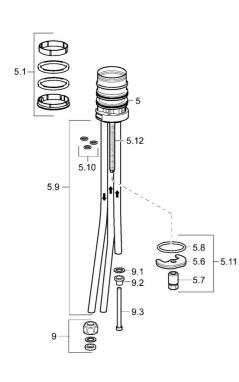

#### SP49491103

|   |      | Nom                                   | Code     |
|---|------|---------------------------------------|----------|
|   | 1    | Levier                                | 59913972 |
|   | 1.1  | Vis, M5x8, SW2.5                      | 59904755 |
|   | 1.3  | Capuchon Gris                         | 59912112 |
|   | 2    | Chape, 33x3 mm                        | 59912504 |
|   | 3    | Écrou de maintien, M37x1, AF30 Arrêté | 59912111 |
|   | 4    | Cartouche, 3.5 Eco                    | 59912324 |
|   | 4    | Cartouche, 3.5 Classic                | 59913075 |
|   | 4.1  | Temperature adjustment limiter        | 59912325 |
|   | 4.3  | Joint, d 28.24x2.62 Arrêté            | 59912590 |
|   | 4.4  | Joint, d 10.10x1.60 Arrêté            | 59905072 |
|   | 5.1  | Set de fixation pour bec              | 1001264V |
| ; | 5.1  | Set de fixation pour bec Arrêté       | 59913968 |
|   | 5.2  | Plaques de compensation               | 59913973 |
|   | 5.3  | Joint, d 34x1.5                       | 59913975 |
|   | 5.5  | Plaque de fixation                    | 59910008 |
|   | 5.6  | Fixing plate                          | 59904765 |
|   | 5.7  | Vis, M8x1, SW13                       | 59904766 |
|   | 5.8  | Joint, d 36.09x d 3.53                | 59913396 |
|   | 5.9  | Tuyau, M8x1, L=560                    | 59912806 |
|   | 5.10 | Joint, 6x1.4                          | 59913266 |
|   | 5.11 | Ensemble de fixation                  | 59910749 |
|   | 5.12 | Vis, M8x1, L=140                      | 59912474 |
|   | 6    | Bec                                   | 59913971 |
|   | 7    | Aérateur, M24x1 A, low pressure       | 59902692 |
|   | 7.1  | Aérateur, M22/24, ND                  | 59901553 |
|   | 9    | Écrou du raccord                      | 59904969 |
|   | 9.1  | Set de fixation pour bec, 14.9x8.5x1  | 59902352 |
|   | 9.2  | Set de fixation pour bec, 10x8        | 59902272 |
|   | 9.3  | Tuyau                                 | 59902151 |
|   | N.I. | Clef, SW30/34                         | 59912108 |
|   | N.I. | Jeu de bagues Arrêté                  | 59914043 |
|   |      |                                       |          |