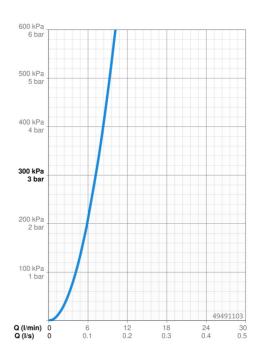

#### **Flow properties**

| Flow-rate at 3 bar           | 7.2 l/min    |  |
|------------------------------|--------------|--|
| Technical properties         |              |  |
| DN-size (nominal dimension)  | DN15         |  |
| Hot water supply             | max. +80°C   |  |
| Working pressure             | 0.5-5 bar    |  |
| Connection size              | G3/8         |  |
| Projection                   | 210 mm       |  |
| Backflow prevention (EN1717) | AA           |  |
| Material                     | Brass        |  |
| Regulations                  |              |  |
| EN standard                  | EN 817       |  |
| Noise class                  | I (ISO 3822) |  |