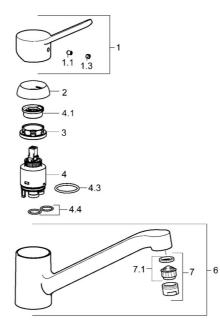

#### SP49491103

|      | Name                                     | Code     |
|------|------------------------------------------|----------|
| 1    | Lever                                    | 59913972 |
| 1.1  | Screw, M5x8, SW2.5                       | 59904755 |
| 1.3  | Symbol plug Grey                         | 59912112 |
| 2    | Covering cap, 33x3 mm                    | 59912504 |
| 3    | Tightening nut, M37x1, AF30 Discontinued | 59912111 |
| 4    | Cartridge, 3.5 Eco                       | 59912324 |
| 4    | Cartridge, 3.5 Classic                   | 59913075 |
| 4.1  | Temperature adjustment limiter           | 59912325 |
| 4.3  | O-ring, d 28.24x2.62 Discontinued        | 59912590 |
| 4.4  | O-ring, d 10.10x1.60 Discontinued        | 59905072 |
| 5.1  | Sealing kit                              | 1001264V |
| 5.1  | Sealing kit Discontinued                 | 59913968 |
| 5.2  | Raising sockel                           | 59913973 |
| 5.3  | O-ring, d 34x1.5                         | 59913975 |
| 5.5  | Supporting plate                         | 59910008 |
| 5.6  | Fixing plate                             | 59904765 |
| 5.7  | Screw, M8x1, SW13                        | 59904766 |
| 5.8  | O-ring, d 36.09x d 3.53                  | 59913396 |
| 5.9  | Pipe, M8x1, L=560                        | 59912806 |
| 5.10 | O-ring, 6x1.4                            | 59913266 |
| 5.11 | Fixing set                               | 59910749 |
| 5.12 | Fixing screw, M8x1, L=140                | 59912474 |
| 6    | Spout                                    | 59913971 |
| 7    | Aerator, M24x1 A, low pressure           | 59902692 |
| 7.1  | Aerator, M22/24, ND                      | 59901553 |
| 9    | Fitting nut                              | 59904969 |
| 9.1  | Sealing kit, 14.9x8.5x1                  | 59902352 |
| 9.2  | Sealing kit, 10x8                        | 59902272 |
| 9.3  | Hose                                     | 59902151 |
| N.I. | Key, SW30/34                             | 59912108 |
| N.I. | Washer set Discontinued                  | 59914043 |
|      |                                          |          |