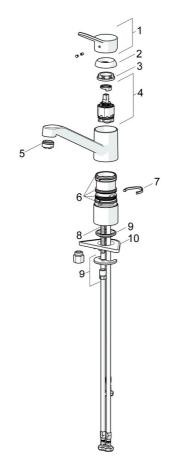

#### SP49491103

|      | Name                                     | Code     |
|------|------------------------------------------|----------|
| 1    | Lever                                    | 59913972 |
| 1.1  | Screw, M5x8, SW2.5                       | 59904755 |
| 1.3  | Symbol plug Grey                         | 59912112 |
| 2    | Covering cap, 33x3 mm                    | 59912504 |
| 3    | Tightening nut, M37x1, AF30 Discontinued | 59912111 |
| 4    | Cartridge, 3.5 Eco                       | 59912324 |
| 4    | Cartridge, 3.5 Classic                   | 59913075 |
| 4.1  | Temperature adjustment limiter           | 59912325 |
| 4.3  | O-ring, d 28.24x2.62 Discontinued        | 59912590 |
| 4.4  | O-ring, d 10.10x1.60 Discontinued        | 59905072 |
| 5.1  | Sealing kit                              | 1001264V |
| 5.1  | Sealing kit Discontinued                 | 59913968 |
| 5.2  | Raising sockel                           | 59913973 |
| 5.3  | O-ring, d 34x1.5                         | 59913975 |
| 5.5  | Supporting plate                         | 59910008 |
| 5.6  | Fixing plate                             | 59904765 |
| 5.7  | Screw, M8x1, SW13                        | 59904766 |
| 5.8  | O-ring, d 36.09x d 3.53                  | 59913396 |
| 5.9  | Pipe, M8x1, L=560                        | 59912806 |
| 5.10 | O-ring, 6x1.4                            | 59913266 |
| 5.11 | Fixing set                               | 59910749 |
| 5.12 | Fixing screw, M8x1, L=140                | 59912474 |
| 6    | Spout                                    | 59913971 |
| 7    | Aerator, M24x1 A, low pressure           | 59902692 |
| 7.1  | Aerator, M22/24, ND                      | 59901553 |
| 9    | Fitting nut                              | 59904969 |
| 9.1  | Sealing kit, 14.9x8.5x1                  | 59902352 |
| 9.2  | Sealing kit, 10x8                        | 59902272 |
| 9.3  | Hose                                     | 59902151 |
| N.I. | Key, SW30/34                             | 59912108 |
| N.I. | Washer set Discontinued                  | 59914043 |
|      |                                          |          |