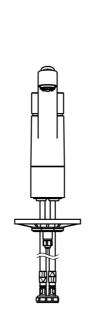

#### SP49491103

|      | Name                                     | Code     |
|------|------------------------------------------|----------|
| 1    | Lever                                    | 59913972 |
| 1.1  | Screw, M5x8, SW2.5                       | 59904755 |
| 1.3  | Symbol plug Grey                         | 59912112 |
| 2    | Covering cap, 33x3 mm                    | 59912504 |
| 3    | Tightening nut, M37x1, AF30 Discontinued | 59912111 |
| 4    | Cartridge, 3.5 Eco                       | 59912324 |
| 4    | Cartridge, 3.5 Classic                   | 59913075 |
| 4.1  | Temperature adjustment limiter           | 59912325 |
| 4.3  | O-ring, d 28.24x2.62 Discontinued        | 59912590 |
| 4.4  | O-ring, d 10.10x1.60 Discontinued        | 59905072 |
| 5.1  | Sealing kit                              | 1001264V |
| 5.1  | Sealing kit Discontinued                 | 59913968 |
| 5.2  | Raising sockel                           | 59913973 |
| 5.3  | O-ring, d 34x1.5                         | 59913975 |
| 5.5  | Supporting plate                         | 59910008 |
| 5.6  | Fixing plate                             | 59904765 |
| 5.7  | Screw, M8x1, SW13                        | 59904766 |
| 5.8  | O-ring, d 36.09x d 3.53                  | 59913396 |
| 5.9  | Pipe, M8x1, L=560                        | 59912806 |
| 5.10 | O-ring, 6x1.4                            | 59913266 |
| 5.11 | Fixing set                               | 59910749 |
| 5.12 | Fixing screw, M8x1, L=140                | 59912474 |
| 6    | Spout                                    | 59913971 |
| 7    | Aerator, M24x1 A, low pressure           | 59902692 |
| 7.1  | Aerator, M22/24, ND                      | 59901553 |
| 9    | Fitting nut                              | 59904969 |
| 9.1  | Sealing kit, 14.9x8.5x1                  | 59902352 |
| 9.2  | Sealing kit, 10x8                        | 59902272 |
| 9.3  | Hose                                     | 59902151 |
| N.I. | Key, SW30/34                             | 59912108 |
| N.I. | Washer set Discontinued                  | 59914043 |
|      |                                          |          |

#### SP49491103(2020)

|    | Name                            | Code     |
|----|---------------------------------|----------|
| 01 | Lever                           | 59913972 |
| 02 | Covering cap, 33x3 mm           | 59912504 |
| 03 | Tightening nut, M37x1, SW30     | 1005680V |
| 04 | Cartridge, 3.5 Classic          | 59913075 |
| 05 | Aerator, M24x1 A, low pressure  | 59902692 |
| 06 | Sealing kit                     | 1001264V |
| 07 | Spout overturning stopper, 120° | 59914489 |
| 08 | Fixing screw, M8x1, L=140       | 59912474 |
| 09 | Fixing set                      | 59910749 |
| 10 | Supporting plate                | 59910008 |