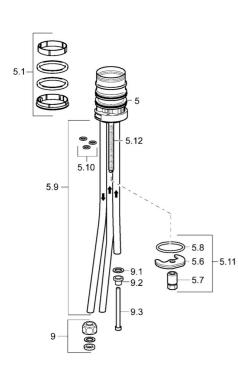

#### SP49491103

|      | Name                                     | Code     |
|------|------------------------------------------|----------|
| 1    | Lever                                    | 59913972 |
| 1.1  | Screw, M5x8, SW2.5                       | 59904755 |
| 1.3  | Symbol plug Grey                         | 59912112 |
| 2    | Covering cap, 33x3 mm                    | 59912504 |
| 3    | Tightening nut, M37x1, AF30 Discontinued | 59912111 |
| 4    | Cartridge, 3.5 Eco                       | 59912324 |
| 4    | Cartridge, 3.5 Classic                   | 59913075 |
| 4.1  | Temperature adjustment limiter           | 59912325 |
| 4.3  | O-ring, d 28.24x2.62 Discontinued        | 59912590 |
| 4.4  | O-ring, d 10.10x1.60 Discontinued        | 59905072 |
| 5.1  | Sealing kit                              | 1001264V |
| 5.1  | Sealing kit Discontinued                 | 59913968 |
| 5.2  | Raising sockel                           | 59913973 |
| 5.3  | O-ring, d 34x1.5                         | 59913975 |
| 5.5  | Supporting plate                         | 59910008 |
| 5.6  | Fixing plate                             | 59904765 |
| 5.7  | Screw, M8x1, SW13                        | 59904766 |
| 5.8  | O-ring, d 36.09x d 3.53                  | 59913396 |
| 5.9  | Pipe, M8x1, L=560                        | 59912806 |
| 5.10 | O-ring, 6x1.4                            | 59913266 |
| 5.11 | Fixing set                               | 59910749 |
| 5.12 | Fixing screw, M8x1, L=140                | 59912474 |
| 6    | Spout                                    | 59913971 |
| 7    | Aerator, M24x1 A, low pressure           | 59902692 |
| 7.1  | Aerator, M22/24, ND                      | 59901553 |
| 9    | Fitting nut                              | 59904969 |
| 9.1  | Sealing kit, 14.9x8.5x1                  | 59902352 |
| 9.2  | Sealing kit, 10x8                        | 59902272 |
| 9.3  | Hose                                     | 59902151 |
| N.I. | Key, SW30/34                             | 59912108 |
| N.I. | Washer set Discontinued                  | 59914043 |
|      |                                          |          |