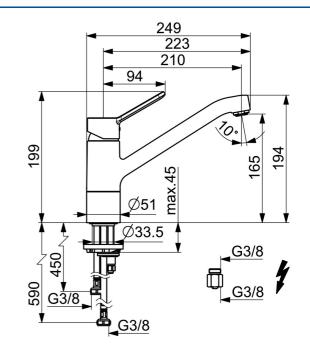

### **Technical data**

#### **Flow properties**

| Flow-rate at 3 bar           | 7.2 l/min    |  |
|------------------------------|--------------|--|
| Technical properties         |              |  |
| DN-size (nominal dimension)  | DN15         |  |
| Hot water supply             | max. +80°C   |  |
| Working pressure             | 0.5-5 bar    |  |
| Connection size              | G3/8         |  |
| Projection                   | 210 mm       |  |
| Backflow prevention (EN1717) | AA           |  |
| Material                     | Brass        |  |
| Regulations                  |              |  |
| EN standard                  | EN 817       |  |
| Noise class                  | I (ISO 3822) |  |