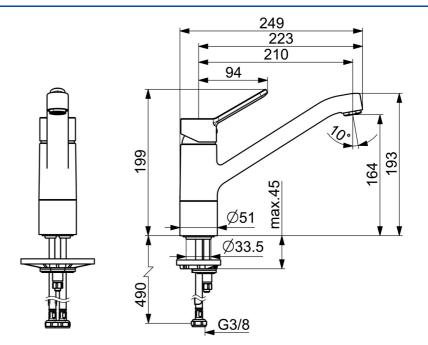

#### **Technical properties**

DN15 DN-size (nominal dimension) Hot water supply max. +70°C 0.5-10 bar Working pressure G3/8 Connection size 210 mm Backflow prevention (EN1717) AA Material Brass