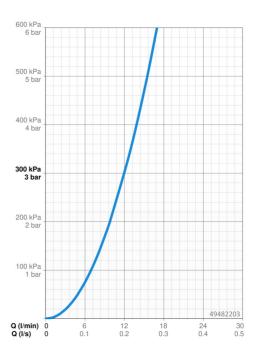

#### Flow properties

Flow-rate at 3 bar 12.0 l/min Pressure loss with flow (0.2 l/s) 3 bar