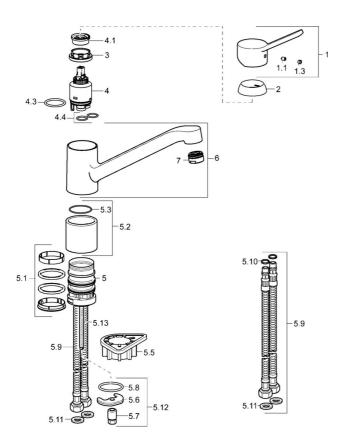

# SP49482203

|      | Name                                     | Code     |
|------|------------------------------------------|----------|
| 1    | Lever                                    | 59913972 |
| 1.1  | Screw, M5x8, SW2.5                       | 59904755 |
| 1.3  | Symbol plug Grey                         | 59912112 |
| 2    | Covering cap, 33x3 mm                    | 59912504 |
| 3    | Tightening nut, M37x1, AF30 Discontinued | 59912111 |
| 4    | Cartridge, 3.5 Eco                       | 59912324 |
| 4    | Cartridge, 3.5 Classic                   | 59913075 |
| 4.1  | Temperature adjustment limiter           | 59912325 |
| 4.3  | O-ring, d 28.24x2.62 Discontinued        | 59912590 |
| 4.4  | O-ring, d 10.10x1.60 Discontinued        | 59905072 |
| 5.1  | Sealing kit                              | 1001264V |
| 5.1  | Sealing kit Discontinued                 | 59913968 |
| 5.2  | Raising sockel                           | 59913973 |
| 5.3  | O-ring, d 34x1.5                         | 59913975 |
| 5.5  | Supporting plate                         | 59910008 |
| 5.6  | Fixing plate                             | 59904765 |
| 5.7  | Screw, M8x1, SW13                        | 59904766 |
| 5.8  | O-ring, d 36.09x d 3.53                  | 59913396 |
| 5.9  | Flexible pipe, L=550, G3/8-M8x1          | 59913969 |
| 5.10 | O-ring, 6x1.4                            | 59913266 |
| 5.11 | Gasket, 9.5x14.4x2                       | 59912551 |
| 5.12 | Fixing set                               | 59910749 |
| 5.13 | Fixing screw, M8x1, L=140                | 59912474 |
| 6    | Spout                                    | 59913971 |
| 7    | Aerator, M24x1 STD HC A                  | 59902366 |
| N.I. | Key, SW30/34                             | 59912108 |
| N.I. | Washer set Discontinued                  | 59914043 |