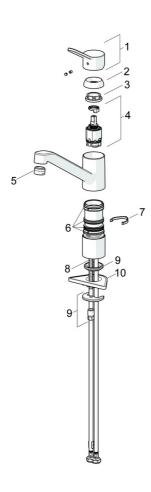

# SP49482203(2020)

| Name                            | Code                                                                                                                                                                                    |
|---------------------------------|-----------------------------------------------------------------------------------------------------------------------------------------------------------------------------------------|
| Lever                           | 59913972                                                                                                                                                                                |
| Covering cap, 33x3 mm           | 59912504                                                                                                                                                                                |
| Tightening nut, M37x1, SW30     | 1005680V                                                                                                                                                                                |
| Cartridge, 3.5 Classic          | 59913075                                                                                                                                                                                |
| Aerator, M24x1 STD HC A         | 59902366                                                                                                                                                                                |
| Sealing kit                     | 1001264V                                                                                                                                                                                |
| Spout overturning stopper, 120° | 59914489                                                                                                                                                                                |
| Fixing screw, M8x1, L=140       | 59912474                                                                                                                                                                                |
| Fixing set                      | 59910749                                                                                                                                                                                |
| Supporting plate                | 59910008                                                                                                                                                                                |
|                                 | Lever Covering cap, 33x3 mm Tightening nut, M37x1, SW30 Cartridge, 3.5 Classic Aerator, M24x1 STD HC A Sealing kit Spout overturning stopper, 120° Fixing screw, M8x1, L=140 Fixing set |