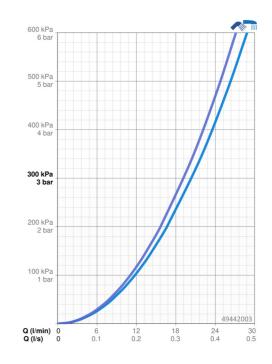

## Dati tecnici

| Caratte | ristiche | flusso |
|---------|----------|--------|
|         |          |        |

| Portata 3 bar                   | 20.4 / 19.2 l/min |  |
|---------------------------------|-------------------|--|
| Caratteristiche tecniche        |                   |  |
| Misura DN (dimensione nominale) | DN15              |  |
| Fornitura di acqua calda        | max. +80°C        |  |
| Pressione di esercizio          | 0.5-10 bar        |  |
| Backflow prevention (FN1717)    | EB                |  |