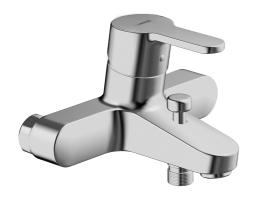

EAN: 4015474254046 static.hansa.com/49442003

- Vasca & doccia
- Monocomando
- Montaggio a parete
- Cromo
- Leva con simbolo F+C, Leva/Manopola monocomando
- Deviatore pull, Riposizionamento automatico
- Limitatore di temperatura, Limitatore di temperatura regolabile
- Valvola/e di non ritorno, Cartuccia a dischi ceramici  $\phi$ 35mm
- Ottone DZR
- Senza innesto
- sicurezza incorporata anti-riflusso per uso domestico (ai sensi DIN EN 1717)