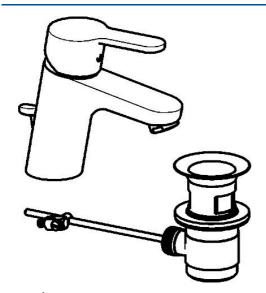

EAN: 4057304008382 static.hansa.com/494022<u>0300676</u>

- Wastafel
- Eengreeps, Cold Start
- Wastafelmontage
- Chroom
- Vaste uitloop
- CASCADE® mousseur

- Hendel met warm-koud-aanduiding, Eengreeps bediend
- Afvoergarnituur met trekstang
- Temperatuurbegrenzer, Energiebesparings variant (Cold Start) - Koud water in de middenstand, Temperatuurbegrenzer (achteraf instelbaar)
- Ø 35 mm keramisch binnenwerk voor debiet en temperatuur instelling
- Flexibele aansluitslang(en)
- Rapid-montagesysteem