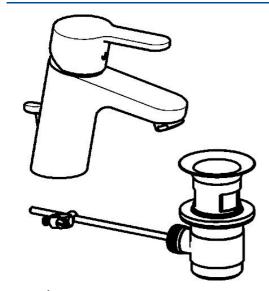

## 4940220300676 HANSAPRIMO - Washbasin faucet Discontinued

EAN: 4057304008382 static.hansa.com/4940220300676

- Washbasin
- Single-lever, Cold Start
- Deck mounted
- Chrome
- Fixed spout
- Standard aerator
- Hot/Cold symbols, Single operating lever/handle
- Pop-up waste with draw-rod
- Limitation option for maximum temperature and flow-rate, Energy saving variation (Cold Start) - cold water in the middle position, Adjustable hot water stop (included, retrofittable)
- ø 35 mm ceramic cartridge for flow and temperature control
- Flexible inlet pipes
- Rapid installation system
- according to NF077, C3 classified