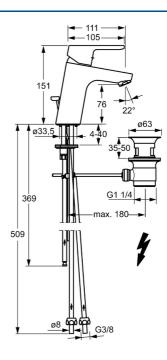

### Technické údaje

| Velkost DN (menovitý rozmer)DN15Dodákka teplej vodymax. +80°CPracovný tlak0.5-5 barSpojovacia velkosťØ8Projection111 mmSpätná klapka (STN EN 1717)AAMateriálMosadzPredpisyVerdpiseEPDChrálemanSprotectionSprotectionPredpisyPredpisySprotectionSprotectionSprotectionSprotectionSprotectionSprotectionSprotectionSprotectionSprotectionSprotectionSprotectionSprotectionSprotectionSprotectionSprotectionSprotectionSprotectionSprotectionSprotectionSprotectionSprotectionSprotectionSprotectionSprotectionSprotectionSprotectionSprotectionSprotectionSprotectionSprotectionSprotectionSprotectionSprotectionSprotect                                                                                                                                                                                                                                                                                                                                                                                                                                                                                                                                                                                                 | Technické vlastnosti          |            |  |
|-------------------------------------------------------------------------------------------------------------------------------------------------------------------------------------------------------------------------------------------------------------------------------------------------------------------------------------------------------------------------------------------------------------------------------------------------------------------------------------------------------------------------------------------------------------------------------------------------------------------------------------------------------------------------------------------------------------------------------------------------------------------------------------------------------------------------------------------------------------------------------------------------------------------------------------------------------------------------------------------------------------------------------------------------------------------------------------------------------------------------------------------------------------------------------------------------------------------------|-------------------------------|------------|--|
| Pracovný tlak0.5-5 barSpojovacia veľkosťØ8Projection111 mmSpätná klapka (STN EN 1717)AAMateriálMosadzPredpisyNorma ENEN 817Schválenia a PrehláseniaEPDBarbal (Strúčensa)Barbal (Strúčensa)EPDPodule A1 (kg CO2 eq.)AgaPD module A1 (kg CO2 eq.)PD module A1 (kg CO2 eq.)AgaPD module A1 (kg CO2 eq.)PD module A1 (kg CO2 eq.)AgaPD module A1 (kg CO2 eq.)PD module A1 (kg CO2 eq.)AgaPD module A1 (kg CO2 eq.)PD module A2 (kg CO2 eq.)PD module A1 (kg CO2 eq.)PD module A2 (kg CO2 eq.)PD module A1 (kg CO2 eq.) <tr< th=""><th>Veľkosť DN (menovitý rozmer)</th><th>DN15</th><th></th></tr<>                                                                                                                                                                                                                                                                                    | Veľkosť DN (menovitý rozmer)  | DN15       |  |
| Spojovacia velkostØ8Projection111 mmSpätná klapka (STN EN 1717)AAMateriálMosadzPredpisyNorma ENEN 817Schválenia a PrehláseniaEPDS-P-06391UtržateľnosťEPD module A1 (kg CO2 eq.)9,40EPD module A3 (kg CO2 eq.)9,40EPD module A4 (kg CO2 eq.)0,26EPD module A4 (kg CO2 eq.)0,02EPD module C4 (kg CO2 eq.)0,02                                                                                                                                                                                                                                                                                                                   | Dodávka teplej vody           | max. +80°C |  |
| Projection111 mmSpätnå klapka (STN EN 1717)AAMateriálMosadzPredpisyEN 817Norma ENEN 817Schválenia a PrehláseniaS-P-06391EPDS-P-06391Udržateľnosť8,22EPD module A1 (kg CO2 eq.)8,22EPD module A1 (kg CO2 eq.)0,39EPD module A3 (kg CO2 eq.)0,78EPD module A1 (kg CO2 eq.)0,78EPD module A1 (kg CO2 eq.)0,26EPD module A1 (kg CO2 eq.)0,20EPD module C1 (kg CO2 eq.)0,20EPD module C2 (kg CO2 eq.)0,20EPD module C1 (kg CO2 eq.)0,20EPD module C4                                                                                                                                                 | Pracovný tlak                 | 0.5-5 bar  |  |
| Spätnä klapka (STN EN 1717)AAMateriälMosadzPredpisyEN 87Norma ENEN 877Schvålenia a PrehläseniaFredpisyEPDS-P-06391UdržateľnosťS-P-06391EPD module A1 (kg CO2 eq.)8,22EPD module A1 (kg CO2 eq.)0,39EPD module A3 (kg CO2 eq.)9,40EPD module A1,43 (kg CO2 eq.)9,40EPD module A1,43 (kg CO2 eq.)0,02EPD module A1,43 (kg CO2 eq.)0,02EPD module A1,43 (kg CO2 eq.)0,02EPD module A2 (kg CO2 eq.)0,02EPD module A1,43 (kg CO2 eq.)0,02EPD module A2 (kg CO2 eq.)0,02EPD module A1,43 (kg CO2 eq.)0,02EPD module A2 (kg CO2 eq.)0,02EPD module A2 (kg CO2 eq.)0,02EPD module A2 (kg CO2 eq.)0,02EPD module C2 (kg CO2 eq.)0,02EPD module C3 (kg CO2 eq.)0,02EPD module C4 (kg CO2 eq.)                                                                                                                               | Spojovacia veľkosť            | Ø8         |  |
| MaterialMosadzPredpisyNorma ENEN 877Schvålenia a PrehlåseniaEPDS-P-06391UdržateľnosťEPD module A1 (kg CO2 eq.)8,22EPD module A3 (kg CO2 eq.)0,39EPD module A3 (kg CO2 eq.)0,78EPD module A1.A3 (kg CO2 eq.)0,26EPD module A1.A3 (kg CO2 eq.)0,26EPD module A1.A3 (kg CO2 eq.)0,20EPD module A1.A3 (kg CO2 eq.)0,20EPD module A1.A3 (kg CO2 eq.)0,20EPD module A2 (kg CO2 eq.)0,20EPD module A4 (kg CO2 eq.)0,20EPD module C3 (kg CO2 eq.)0,02EPD module C3 (kg CO2 eq.)0,02EPD module C4 (kg CO2 eq.)0,07                                                                                                                                                                                                                                                                                                                                                                                                                                                                                                                                                                                                                                                                                                               | Projection                    | 111 mm     |  |
| PredpisyNorma ENEN 817Schválenia a PrehláseniaS-P-06391EPDS-P-06391UdržateľnosťS-P-06391UdržateľnosťS-P-06391EPD module A1 (kg CO2 eq.)8,22EPD module A2 (kg CO2 eq.)0,39EPD module A3 (kg CO2 eq.)0,78EPD module A1,4kg CO2 eq.)9,40EPD module A1,4kg CO2 eq.)0,26EPD module A1,4kg CO2 eq.)0,20EPD module A1,4kg CO2 eq.)0,21EPD module C2 (kg CO2 eq.)0,02EPD module C3 (kg CO2 eq.)0,07                                                                                                                                                                                                                                                                                                                                                                                                                                                                                                                                                                                                                                                                                                                                                                                                                             | Spätná klapka (STN EN 1717)   | AA         |  |
| Norma ENEN 817Schválenia a PrehláseniaEPDChráteľnosťUdržateľnosťEPD module A1 (kg CO2 eq.)EPD module A2 (kg CO2 eq.)PD module A3 (kg CO2 eq.)EPD module A3 (kg CO2 eq.)EPD module A1-A3 (kg CO2 eq.)EPD module C2 (kg CO2 eq.)EPD module C2 (kg CO2 eq.)EPD module C3 (kg CO2 eq.)EPD module C4 (kg CO2 eq.)EP | Materiál                      | Mosadz     |  |
| Schvålenia a PrehlåseniaEPDS-P-06391Udržateľnosť8,22EPD module A1 (kg CO2 eq.)8,22EPD module A2 (kg CO2 eq.)0,39EPD module A3 (kg CO2 eq.)0,78EPD module A1-A3 (kg CO2 eq.)9,40EPD module A4 (kg CO2 eq.)0,26EPD module C2 (kg CO2 eq.)0,02EPD module C3 (kg CO2 eq.)0,02EPD module C3 (kg CO2 eq.)0,07                                                                                                                                                                                                                                                                                                                                                                                                                                                                                                                                                                                                                                                                                                                                                                                                                                                                                                                 | Predpisy                      |            |  |
| EPDS-P-06391UdržateľnosťEPD module A1 (kg CO2 eq.)8,22EPD module A2 (kg CO2 eq.)0,39EPD module A3 (kg CO2 eq.)0,78EPD module A1-A3 (kg CO2 eq.)9,40EPD module A4 (kg CO2 eq.)0,26EPD module C2 (kg CO2 eq.)0,02EPD module C3 (kg CO2 eq.)0,02EPD module C3 (kg CO2 eq.)0,07                                                                                                                                                                                                                                                                                                                                                                                                                                                                                                                                                                                                                                                                                                                                                                                                                                                                                                                                             | Norma EN                      | EN 817     |  |
| Udržateľnosť     EPD module A1 (kg CO2 eq.)   8,22     EPD module A2 (kg CO2 eq.)   0,39     EPD module A3 (kg CO2 eq.)   0,78     EPD module A1-A3 (kg CO2 eq.)   9,40     EPD module A4 (kg CO2 eq.)   0,26     EPD module C2 (kg CO2 eq.)   0,02     EPD module C3 (kg CO2 eq.)   0,02     EPD module C4 (kg CO2 eq.)   0,07                                                                                                                                                                                                                                                                                                                                                                                                                                                                                                                                                                                                                                                                                                                                                                                                                                                                                         | Schválenia a Prehlásenia      |            |  |
| EPD module A1 (kg CO2 eq.)   8,22     EPD module A2 (kg CO2 eq.)   0,39     EPD module A3 (kg CO2 eq.)   0,78     EPD module A1-A3 (kg CO2 eq.)   9,40     EPD module A4 (kg CO2 eq.)   0,26     EPD module C2 (kg CO2 eq.)   0,02     EPD module C3 (kg CO2 eq.)   0,02     EPD module C4 (kg CO2 eq.)   0,07                                                                                                                                                                                                                                                                                                                                                                                                                                                                                                                                                                                                                                                                                                                                                                                                                                                                                                          | EPD                           | S-P-06391  |  |
| EPD module A2 (kg C02 eq.)   0,39     EPD module A3 (kg C02 eq.)   0,78     EPD module A1-A3 (kg C02 eq.)   9,40     EPD module A4 (kg C02 eq.)   0,26     EPD module C2 (kg C02 eq.)   0,02     EPD module C3 (kg C02 eq.)   0,02     EPD module C4 (kg C02 eq.)   0,07                                                                                                                                                                                                                                                                                                                                                                                                                                                                                                                                                                                                                                                                                                                                                                                                                                                                                                                                                | Udržateľnosť                  |            |  |
| EPD module A3 (kg C02 eq.) 0,78   EPD module A1-A3 (kg C02 eq.) 9,40   EPD module A4 (kg C02 eq.) 0,26   EPD module C2 (kg C02 eq.) 0,02   EPD module C3 (kg C02 eq.) 0,02   EPD module C4 (kg C02 eq.) 0,07                                                                                                                                                                                                                                                                                                                                                                                                                                                                                                                                                                                                                                                                                                                                                                                                                                                                                                                                                                                                            | EPD module A1 (kg CO2 eq.)    | 8,22       |  |
| EPD module A1-A3 (kg C02 eq.)   9,40     EPD module A4 (kg C02 eq.)   0,26     EPD module C2 (kg C02 eq.)   0,02     EPD module C3 (kg C02 eq.)   0,02     EPD module C4 (kg C02 eq.)   0,02                                                                                                                                                                                                                                                                                                                                                                                                                                                                                                                                                                                                                                                                                                                                                                                                                                                                                                                                                                                                                            | EPD module A2 (kg CO2 eq.)    | 0,39       |  |
| EPD module A4 (kg CO2 eq.)   0,26     EPD module C2 (kg CO2 eq.)   0,02     EPD module C3 (kg CO2 eq.)   0,02     EPD module C4 (kg CO2 eq.)   0,07                                                                                                                                                                                                                                                                                                                                                                                                                                                                                                                                                                                                                                                                                                                                                                                                                                                                                                                                                                                                                                                                     | EPD module A3 (kg CO2 eq.)    | 0,78       |  |
| EPD module C2 (kg CO2 eq.)   0,02     EPD module C3 (kg CO2 eq.)   0,02     EPD module C4 (kg CO2 eq.)   0,07                                                                                                                                                                                                                                                                                                                                                                                                                                                                                                                                                                                                                                                                                                                                                                                                                                                                                                                                                                                                                                                                                                           | EPD module A1-A3 (kg CO2 eq.) | 9,40       |  |
| EPD module C3 (kg C02 eq.)     0,02       EPD module C4 (kg C02 eq.)     0,07                                                                                                                                                                                                                                                                                                                                                                                                                                                                                                                                                                                                                                                                                                                                                                                                                                                                                                                                                                                                                                                                                                                                           | EPD module A4 (kg CO2 eq.)    | 0,26       |  |
| EPD module C4 (kg CO2 eq.) <b>0,07</b>                                                                                                                                                                                                                                                                                                                                                                                                                                                                                                                                                                                                                                                                                                                                                                                                                                                                                                                                                                                                                                                                                                                                                                                  | EPD module C2 (kg CO2 eq.)    | 0,02       |  |
|                                                                                                                                                                                                                                                                                                                                                                                                                                                                                                                                                                                                                                                                                                                                                                                                                                                                                                                                                                                                                                                                                                                                                                                                                         | EPD module C3 (kg CO2 eq.)    | 0,02       |  |
| EPD module D (kg CO2 eq.) -6,68                                                                                                                                                                                                                                                                                                                                                                                                                                                                                                                                                                                                                                                                                                                                                                                                                                                                                                                                                                                                                                                                                                                                                                                         | EPD module C4 (kg CO2 eq.)    | 0,07       |  |
|                                                                                                                                                                                                                                                                                                                                                                                                                                                                                                                                                                                                                                                                                                                                                                                                                                                                                                                                                                                                                                                                                                                                                                                                                         | EPD module D (kg CO2 eq.)     | -6,68      |  |