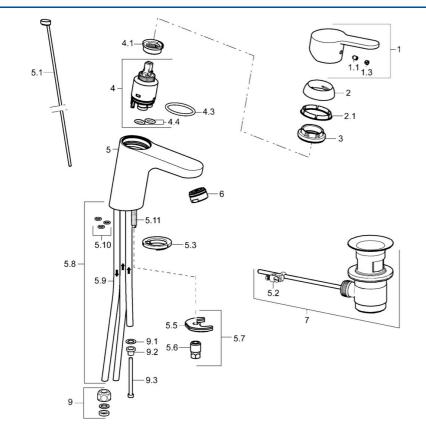

#### SP49571103 Názov Kód Ovládacia rukoväť 59913827 1 1.1 Skrutka, M5x8, SW2.5 59904755 1.3 Záslepka Sivá 59912112 Krytka, 33x3 mm 2 59912504 Tesnenie, 45x35.5x5.4 2.1 59913651 3 Prítlačná matica, M40x1 1003409V Kartuš, 3.5 Eco 4 59912324 4 Kartuš, 3.5 Classic 59913075 4.1 Temperature adjustment limiter 59912325 O-krúžok, d 28.24x2.62 Ukončené 4.3 59912590 4.4 O-krúžok, d 10.10x1.60 Ukončené 59905072 Ovládacie tiahlo 5.1 59913067 5.2 Spojovací diel tiahla 59904624 5.3 Gumové tesnenie 59914591 5.5 59904765 5.6 Skrutka, M8x1, SW13 59904766 5.7 Upevňovací set 59912113 Potrubie Ukončené 59913398 5.8 5.9 Potrubie, M8x1, L=560 59912806 O-krúžok, 6x1.4 5.10 59913266 5.11 Upevňovacia skrutka, M8x1, L=140 59912474 6 Aerator, M24x1 A, low pressure 59902692 7 Vypúšťací ventil umývadla 59904620 7 Vypúšťací ventil umývadla, (2019-) 59914764 9 Montáž matice 59904969 Tesnenie sada, 14.9x8.5x1 9.1 59902352 9.2 Tesnenie sada, 10x8 59902272 9.3 Pripájacie hadičky 59902151 Kľúč, SW30/34 N.I. 59912108