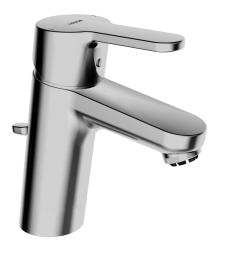

### 49381103 HANSAPRIMO XL - Umývadlová batéria, low pressure

EAN: 4015474262119 static.hansa.com/49381103

- Umývadlo
- Jednopáková, Pre beztlakové ohrievače vody
- Stojanková
- Chróm
- Pevné výtokové rameno
- Aerátor s laminárnym prúdom vody, CASCADE® aerátor
- Páka so symbolom teplej a studenej vody, Jedna ovládacia páka / rukoväť
- Odtoková garnitúra s tiahlom
- Funkcie pre nastavenie maximálnej teploty a prietoku vody, Nastaviteľný obmedzovač teploty vody (súčasť dodávky, možnosť dodatočnej inštalácie)
- ø 35 mm keramická kartuša pre ovládanie teploty a prietoku vody
- Medené pripojovacie trubičky
- Telo batérie z mosadze DZR, Montážny systém Rapid