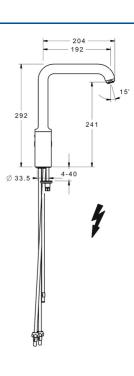

### Caratteristiche tecniche

| Misura DN (dimensione nominale) | DN15       |
|---------------------------------|------------|
| Fornitura di acqua calda        | max. +80°C |
| Pressione di esercizio          | 0.5-5 bar  |
| Misura della connessione        | G3/8       |
| Projection                      | 192 mm     |
| Backflow prevention (EN1717)    | AA         |
| Materiale                       | Ottone     |
|                                 |            |