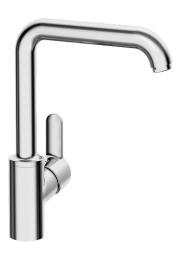

# 49221103 HANSAPRIMO - Miscelatore cucina a bassa pressione

EAN: 4015474274945 static.hansa.com/49221103

- Cucina
- Leva laterale, Bassa pressione
- Montaggio d'appoggio
- Cromo
- Bocca orientabile, Opzione di limitazione del raggio di rotazione
- Getto laminare, Rompigetto Standard

- Leva con simbolo F+C, Leva/Manopola monocomando
- Limitatore di temperatura, Limitatore di temperatura regolabile
- Cartuccia a dischi ceramici ø 35mm
- Collegamento con tubo
- Ottone DZR, Sistema di installazione rapida