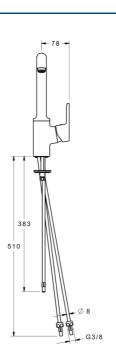

### Caratteristiche tecniche

| Misura DN (dimensione nominale) | DN15       |
|---------------------------------|------------|
| Fornitura di acqua calda        | max. +80°C |
| Pressione di esercizio          | 0.5-5 bar  |
| Misura della connessione        | G3/8       |
| Projection                      | 192 mm     |
| Backflow prevention (EN1717)    | AA         |
| Materiale                       | Ottone     |
|                                 |            |