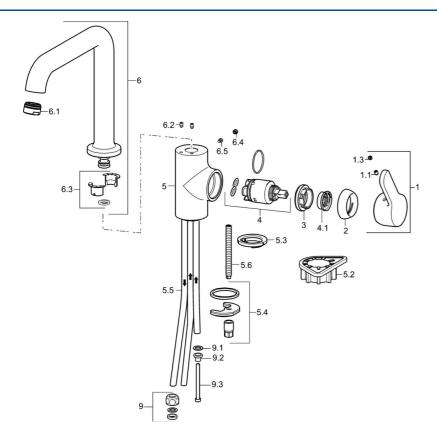

## Parti di ricambio

## SP49221103

|     | Nome                                   | Codice   |
|-----|----------------------------------------|----------|
| 1   | Leva Cromo                             | 59914196 |
| 1.1 | Screw, M5x8, SW2.5                     | 59904755 |
| 1.3 | Tappo Grigio                           | 59912112 |
| 2   | Cappuccio, 33x3 mm Cromo               | 59912504 |
| 3   | Dado di fissaggio, M40x1               | 1003409V |
| 4   | Cartuccia, 3.5 Classic                 | 59913075 |
| 4.1 | Temperature adjustment limiter         | 59912325 |
| 5.2 | Base per fissaggio                     | 59910008 |
| 5.3 | Rondella                               | 59914591 |
| 5.4 | Set di fissaggio                       | 59910749 |
| 5.5 | , M8x1, L=560                          | 59912806 |
| 5.6 | Viti di fissaggio, M8x1, L=140         | 59912474 |
| 6   | Alta becco Cromo                       | 59914202 |
| 6.1 | Aereatore, M24x1 A, low pressure Cromo | 59902692 |
| 6.2 | Viti di fissaggio, M4x8                | 59913989 |
| 6.3 | Kit di guarnizione                     | 59911884 |
| 6.4 | Spinotto Cromo                         | 59911840 |
| 6.5 | Screw, M4x7                            | 59902075 |
| 9   | Raccordo dado                          | 59904969 |
| 9.1 | Kit di guarnizione, 14.9x8.5x1         | 59902352 |
| 9.2 | Kit di guarnizione, 10x8               | 59902272 |
| 9.3 | Tubo flessibile                        | 59902151 |