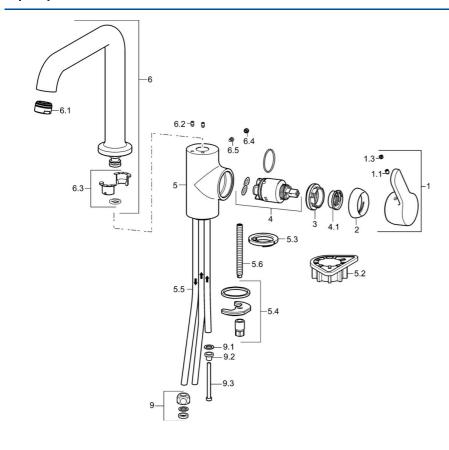

## Spare parts

### SP49221103

|     | Name                           | Code     |
|-----|--------------------------------|----------|
| 1   | Lever                          | 59914196 |
| 1.1 | Screw, M5x8, SW2.5             | 59904755 |
| 1.3 | Symbol plug Grey               | 59912112 |
| 2   | Covering cap, 33x3 mm          | 59912504 |
| 3   | Tightening nut, M40x1          | 1003409V |
| 4   | Cartridge, 3.5 Classic         | 59913075 |
| 4.1 | Temperature adjustment limiter | 59912325 |
| 5.2 | Supporting plate               | 59910008 |
| 5.3 | Bottom seal                    | 59914591 |
| 5.4 | Fixing set                     | 59910749 |
| 5.5 | Pipe, M8x1, L=560              | 59912806 |
| 5.6 | Fixing screw, M8x1, L=140      | 59912474 |
| 6   | High spout                     | 59914202 |
| 6.1 | Aerator, M24x1 A, low pressure | 59902692 |
| 6.2 | Fixing screw, M4x8             | 59913989 |
| 6.3 | Sealing kit                    | 59911884 |
| 6.4 | Cover plug                     | 59911840 |
| 6.5 | Screw, M4x7                    | 59902075 |
| 9   | Fitting nut                    | 59904969 |
| 9.1 | Sealing kit, 14.9x8.5x1        | 59902352 |
| 9.2 | Sealing kit, 10x8              | 59902272 |
| 9.3 | Hose                           | 59902151 |