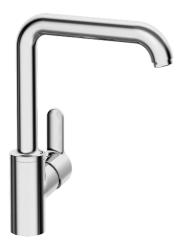

## 49221103 HANSAPRIMO - Kitchen faucet, low pressure

EAN: 4015474274945 static.hansa.com/49221103

- Kitchen
- Single-lever, side operated, Low pressure
- Deck mounted
- Chrome
- Swivel spout, Swivel range limiting option
- Laminar stream, Standard aerator

- Hot/Cold symbols, Single operating lever/handle
- Limitation option for maximum temperature and flow-rate, Adjustable hot water stop (included, retrofittable)
- Ø 35 mm ceramic cartridge for flow and temperature control
- Copper inlet pipes
- Inner body made of DZR brass, Rapid installation system