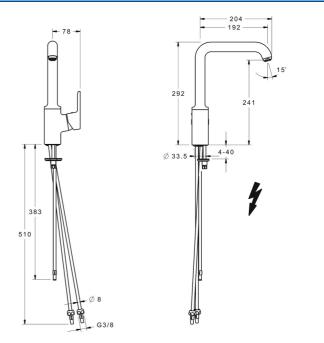

#### **Technical properties**

| DN-size (nominal dimension)  | DN15       |  |  |
|------------------------------|------------|--|--|
| Hot water supply             | max. +80°C |  |  |
| Working pressure             | 0.5-5 bar  |  |  |
| Connection size              | G3/8       |  |  |
| Projection                   | 192 mm     |  |  |
| Backflow prevention (EN1717) | AA         |  |  |
| Material                     | Brass      |  |  |
| Regulations                  |            |  |  |
| EN standard                  | EN 817     |  |  |