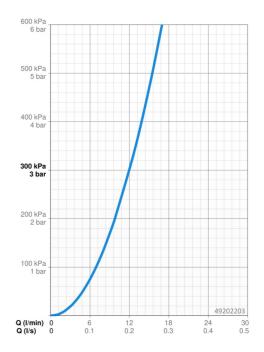

# Technické údaje

| Vlastnosti | prieto | Ku |
|------------|--------|----|
|------------|--------|----|

Prietok pri tlaku 3 bar 12.0 l/min