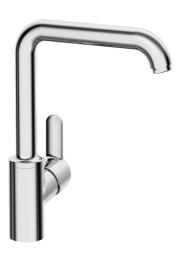

## 49202203 HANSAPRIMO - Drezová batéria

EAN: 4015474274921 static.hansa.com/49202203

- Kuchyňa
- Jednopáková s bočným ovládaním
- Stojanková
- Chróm
- Otočné výtokové rameno, Možnosť obmedzenia rozsahu otáčania
- CASCADE® aerátor

- Páka so symbolom teplej a studenej vody, Jedna ovládacia páka / rukoväť
- Funkcie pre nastavenie maximálnej teploty a prietoku vody, Nastaviteľný obmedzovač teploty vody (súčasť dodávky, možnosť dodatočnej inštalácie)
- ø 35 mm keramická kartuša pre ovládanie teploty a prietoku vody
- Flexibilné pripojovacie hadičky
- Telo batérie z mosadze DZR, Montážny systém Rapid