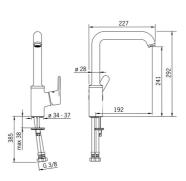

## Technické vlastnosti

Velkosť DN (menovitý rozmer)DN15Dodávka teplej vodymax. +80°CPracovný tlak0.5-10 barSpojovacia veľkosťG3/8Projection192 mmSpätná klapka (STN EN 1717)AAMateriálMosadz