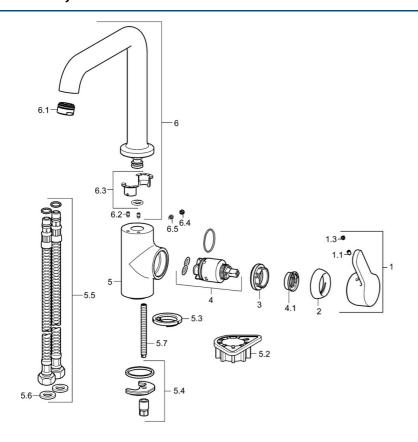

# Náhradné diely

#### SP49202203

|     | Názov                                | Kód      |
|-----|--------------------------------------|----------|
| 1   | Ovládacia rukoväť                    | 59914196 |
| 1.1 | Skrutka, M5x8, SW2.5                 | 59904755 |
| 1.3 | Záslepka Sivá                        | 59912112 |
| 2   | Krytka, 33x3 mm                      | 59912504 |
| 3   | Prítlačná matica, M40x1              | 1003409V |
| 4   | Kartuš, 3.5 Classic                  | 59913075 |
| 4.1 | Temperature adjustment limiter       | 59912325 |
| 5.2 | Podložka                             | 59910008 |
| 5.3 | Gumové tesnenie                      | 59914591 |
| 5.4 | Upevňovací set                       | 59910749 |
| 5.5 | Flexibilná hadička, L=550, G3/8-M8x1 | 59913969 |
| 5.6 | Tesnenie, 9.5x14.4x2                 | 59912551 |
| 5.7 | Upevňovacia skrutka, M8x1, L=140     | 59912474 |
| 6   | Vysoký výtok                         | 59914202 |
| 6.1 | Aerator, M24x1 STD HC A              | 59902366 |
| 6.2 | Upevňovacia skrutka, M4x8            | 59913989 |
| 6.3 | Tesnenie sada                        | 59911884 |
| 6.4 | Vymedzovacia vložka                  | 59911840 |
| 6.5 | Skrutka, M4x7                        | 59902075 |