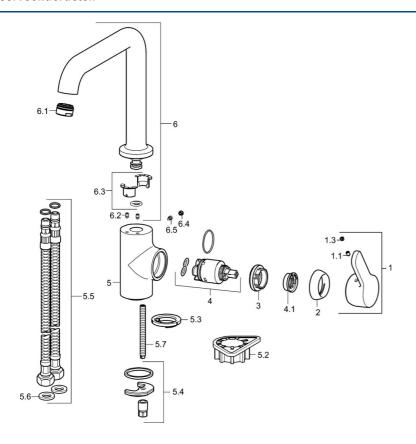

# Reserveonderdelen

#### SP49202203

|     | Naam                                      | Code     |
|-----|-------------------------------------------|----------|
| 1   | Hendel Chroom                             | 59914196 |
| 1.1 | Schroef, M5x8, SW2.5                      | 59904755 |
| 1.3 | Sierdop Grijs                             | 59912112 |
| 2   | Kap, 33x3 mm Chroom                       | 59912504 |
| 3   | Schroefring, M40x1                        | 1003409V |
| 4   | Binnenwerk, 3.5 Classic                   | 59913075 |
| 4.1 | Temperature adjustment limiter            | 59912325 |
| 5.2 | Verstevigingsplaat                        | 59910008 |
| 5.3 | Wasser                                    | 59914591 |
| 5.4 | Bevestigingsset                           | 59910749 |
| 5.5 | Flexibele aansluitingen, L=550, G3/8-M8x1 | 59913969 |
| 5.6 | Dichting, 9.5x14.4x2                      | 59912551 |
| 5.7 | Bevestigingsschroeven, M8x1, L=140        | 59912474 |
| 6   | Hoge uitloop Chroom                       | 59914202 |
| 6.1 | Mousseur, M24x1 STD HC A Chroom           | 59902366 |
| 6.2 | Bevestigingsschroeven, M4x8               | 59913989 |
| 6.3 | Dichting                                  | 59911884 |
| 6.4 | Binnendeel temperatuurhendel Chroom       | 59911840 |
| 6.5 | Schroef, M4x7                             | 59902075 |