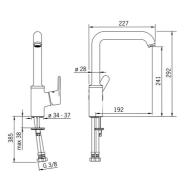

## Technische eigenschappen

DN-maat DN15
Warmwatertoevoer max. +80°C
Werkdruk 0.5-10 bar
Aansluitmaat G3/8
Projection 192 mm
Terugstroom beveiliging (EN1717) AA
Materiaal brass