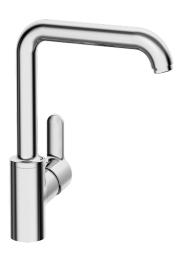

## 49202203 HANSAPRIMO - Keukenkraan

EAN: 4015474274921 static.hansa.com/49202203

- Keuken
- Eengreeps, zijbediend
- Wastafelmontage
- Chroom
- Draaibare uitloop, Draaibereik beperkende optie
- CASCADE® mousseur

- Hendel met warm-koud-aanduiding, Eengreeps bediend
- Temperatuurbegrenzer, Temperatuurbegrenzer (achteraf instelbaar)
- ø 35 mm keramisch binnenwerk voor debiet en temperatuur instelling
- Flexibele aansluitslang(en)
- Kraanhuis gemaakt van DZR messing, Rapidmontagesysteem