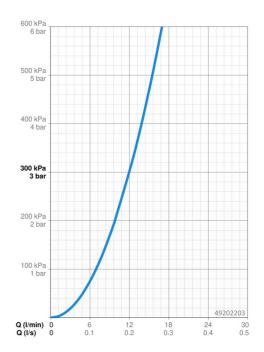

## **Technische gegevens**

| ingseigenscl |  |
|--------------|--|
|              |  |
|              |  |

Doorstroomhoeveelheid bij 3 bar 12.0 l/min