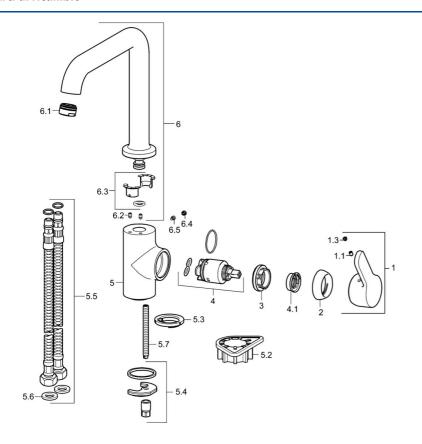

## Parti di ricambio

ABP

## SP49202203

|     | Nome                                  | Codice   |
|-----|---------------------------------------|----------|
| 1   | Leva Cromo                            | 59914196 |
| 1.1 | Screw, M5x8, SW2.5                    | 59904755 |
| 1.3 | Tappo Grigio                          | 59912112 |
| 2   | Cappuccio, 33x3 mm Cromo              | 59912504 |
| 3   | Dado di fissaggio, M40x1              | 1003409V |
| 4   | Cartuccia, 3.5 Classic                | 59913075 |
| 4.1 | Temperature adjustment limiter        | 59912325 |
| 5.2 | Base per fissaggio                    | 59910008 |
| 5.3 | Rondella                              | 59914591 |
| 5.4 | Set di fissaggio                      | 59910749 |
| 5.5 | Cannette flessibili, L=550, G3/8-M8x1 | 59913969 |
| 5.6 | Giunto, 9.5x14.4x2                    | 59912551 |
| 5.7 | Viti di fissaggio, M8x1, L=140        | 59912474 |
| 6   | Alta becco Cromo                      | 59914202 |
| 6.1 | Aereatore, M24x1 STD HC A Cromo       | 59902366 |
| 6.2 | Viti di fissaggio, M4x8               | 59913989 |
| 6.3 | Kit di guarnizione                    | 59911884 |
| 6.4 | Spinotto Cromo                        | 59911840 |
| 6.5 | Screw, M4x7                           | 59902075 |