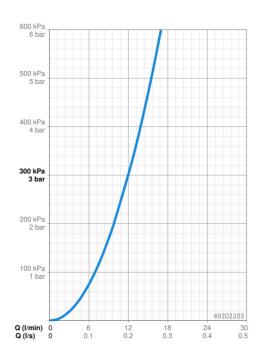

## Dati tecnici

| r- |       |       | :    | flusso |
|----|-------|-------|------|--------|
| Ld | ralle | :risu | ıcne | 11USS0 |

Portata 3 bar 12.0 l/min Caratteristiche tecniche Misura DN (dimensione nominale) DN15 Fornitura di acqua calda max. +80°C Pressione di esercizio 0.5-10 bar Misura della connessione G3/8 Projection 192 mm Backflow prevention (EN1717) AA Materiale Ottone Norme EN 817 Standard EN Classe di rumorosità I (ISO 3822) Certificati/Dichiarazioni DVGW NW-6506CN0242