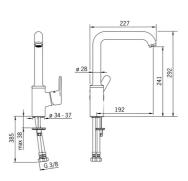

## Dati tecnici

| r- |       |       | :    | flusso |
|----|-------|-------|------|--------|
| Ld | ralle | :risu | ıcne | 11USS0 |

Portata 3 bar 12.0 l/min Caratteristiche tecniche Misura DN (dimensione nominale) DN15 Fornitura di acqua calda max. +80°C Pressione di esercizio 0.5-10 bar Misura della connessione G3/8 Projection 192 mm Backflow prevention (EN1717) AA Materiale Ottone Norme EN 817 Standard EN Classe di rumorosità I (ISO 3822) Certificati/Dichiarazioni DVGW NW-6506CN0242