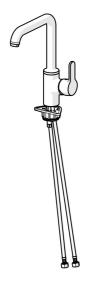

- Leva con simbolo F+C, Leva/Manopola monocomando
- Limitatore di temperatura, Limitatore di temperatura regolabile
- Cartuccia a dischi ceramici ø 35mm
- Collegamento con flessibili
  - Ottone DZR, Sistema di installazione rapida