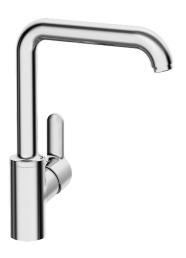

## 49202203 HANSAPRIMO - Miscelatore cucina

EAN: 4015474274921 static.hansa.com/49202203

- Cucina
- Leva laterale
- Montaggio d'appoggio
- Cromo
- Bocca orientabile, Opzione di limitazione del raggio di rotazione
- Rompigetto Standard

- Leva con simbolo F+C, Leva/Manopola monocomando
- Limitatore di temperatura, Limitatore di temperatura regolabile
- Cartuccia a dischi ceramici ø 35mm
- Collegamento con flessibili
  - Ottone DZR, Sistema di installazione rapida