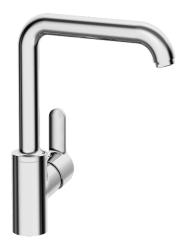

## 49202203 HANSAPRIMO - Kitchen faucet

EAN: 4015474274921 static.hansa.com/49202203

- Kitchen
- Single-lever, side operated
- Deck mounted
- Chrome
- Swivel spout, Swivel range limiting option
- Standard aerator

- Hot/Cold symbols, Single operating lever/handle
- Limitation option for maximum temperature and flow-rate, Adjustable hot water stop (included, retrofittable)
- Ø 35 mm ceramic cartridge for flow and temperature control
- Flexible inlet pipes
- Inner body made of DZR brass, Rapid installation system