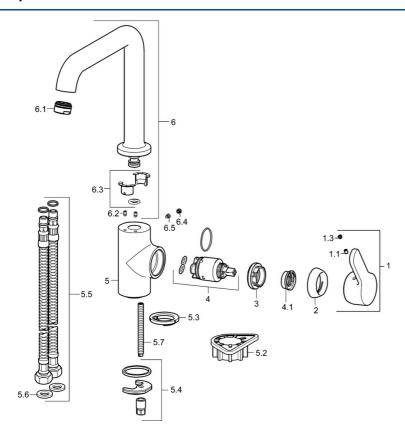

## Spare parts

### SP49202203

|     | Name                            | Code     |  |
|-----|---------------------------------|----------|--|
| 1   | Lever                           | 59914196 |  |
| 1.1 | Screw, M5x8, SW2.5              | 59904755 |  |
| 1.3 | Symbol plug Grey                | 59912112 |  |
| 2   | Covering cap, 33x3 mm           | 59912504 |  |
| 3   | Tightening nut, M40x1           | 1003409V |  |
| 4   | Cartridge, 3.5 Classic          | 59913075 |  |
| 4.1 | Temperature adjustment limiter  | 59912325 |  |
| 5.2 | Supporting plate                | 59910008 |  |
| 5.3 | Bottom seal                     | 59914591 |  |
| 5.4 | Fixing set                      | 59910749 |  |
| 5.5 | Flexible pipe, L=550, G3/8-M8x1 | 59913969 |  |
| 5.6 | Gasket, 9.5x14.4x2              | 59912551 |  |
| 5.7 | Fixing screw, M8x1, L=140       | 59912474 |  |
| 6   | High spout                      | 59914202 |  |
| 6.1 | Aerator, M24x1 STD HC A         | 59902366 |  |
| 6.2 | Fixing screw, M4x8              | 59913989 |  |
| 6.3 | Sealing kit                     | 59911884 |  |
| 6.4 | Cover plug                      | 59911840 |  |
| 6.5 | Screw, M4x7                     | 59902075 |  |
|     |                                 |          |  |