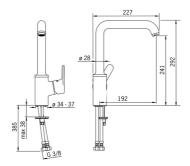

#### **Flow properties**

| Flow-rate at 3 bar           | 12.0 l/min    |
|------------------------------|---------------|
| Technical properties         |               |
| DN-size (nominal dimension)  | DN15          |
| Hot water supply             | max. +80°C    |
| Working pressure             | 0.5-10 bar    |
| Connection size              | G3/8          |
| Projection                   | 192 mm        |
| Backflow prevention (EN1717) | AA            |
| Material                     | Brass         |
| Regulations                  |               |
| EN standard                  | EN 817        |
| Noise class                  | I (ISO 3822)  |
| Approvals and Declarations   |               |
| DVGW                         | NW-6506CN0242 |
| ABP                          | P-IX 38406/IZ |