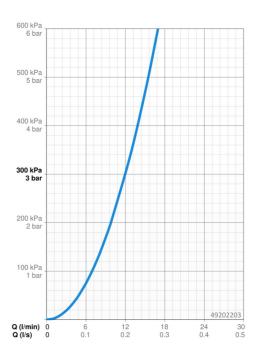

#### **Flow properties**

| Flow-rate at 3 bar           | 12.0 l/min    |
|------------------------------|---------------|
| Technical properties         |               |
| DN-size (nominal dimension)  | DN15          |
| Hot water supply             | max. +80°C    |
| Working pressure             | 0.5-10 bar    |
| Connection size              | G3/8          |
| Projection                   | 192 mm        |
| Backflow prevention (EN1717) | AA            |
| Material                     | Brass         |
| Regulations                  |               |
| EN standard                  | EN 817        |
| Noise class                  | I (ISO 3822)  |
| Approvals and Declarations   |               |
| DVGW                         | NW-6506CN0242 |
| ABP                          | P-IX 38406/IZ |