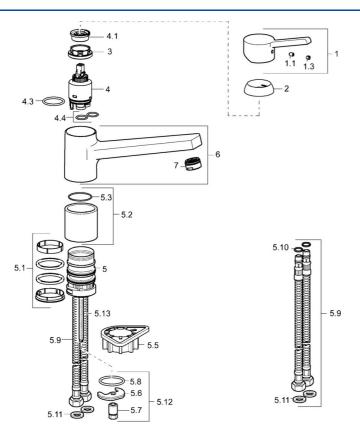

## **Spare parts**

## SP49142203

| Name                                     | Code                                                                                                                                                                                                                                                                                                                                                                                                                                                                                                                                                             |
|------------------------------------------|------------------------------------------------------------------------------------------------------------------------------------------------------------------------------------------------------------------------------------------------------------------------------------------------------------------------------------------------------------------------------------------------------------------------------------------------------------------------------------------------------------------------------------------------------------------|
| Lever                                    | 59913982                                                                                                                                                                                                                                                                                                                                                                                                                                                                                                                                                         |
| Screw, M5x8, SW2.5                       | 59904755                                                                                                                                                                                                                                                                                                                                                                                                                                                                                                                                                         |
| Symbol plug Grey                         | 59912112                                                                                                                                                                                                                                                                                                                                                                                                                                                                                                                                                         |
| Covering cap, 33x3 mm                    | 59912504                                                                                                                                                                                                                                                                                                                                                                                                                                                                                                                                                         |
| Tightening nut, M37x1, AF30 Discontinued | 59912111                                                                                                                                                                                                                                                                                                                                                                                                                                                                                                                                                         |
| Cartridge, 3.5 Eco                       | 59912324                                                                                                                                                                                                                                                                                                                                                                                                                                                                                                                                                         |
| Cartridge, 3.5 Classic                   | 59913075                                                                                                                                                                                                                                                                                                                                                                                                                                                                                                                                                         |
| Temperature adjustment limiter           | 59912325                                                                                                                                                                                                                                                                                                                                                                                                                                                                                                                                                         |
| O-ring, d 28.24x2.62 Discontinued        | 59912590                                                                                                                                                                                                                                                                                                                                                                                                                                                                                                                                                         |
| O-ring, d 10.10x1.60 Discontinued        | 59905072                                                                                                                                                                                                                                                                                                                                                                                                                                                                                                                                                         |
| Sealing kit                              | 1001264V                                                                                                                                                                                                                                                                                                                                                                                                                                                                                                                                                         |
| Sealing kit Discontinued                 | 59913968                                                                                                                                                                                                                                                                                                                                                                                                                                                                                                                                                         |
| Raising sockel Discontinued              | 59913980                                                                                                                                                                                                                                                                                                                                                                                                                                                                                                                                                         |
| O-ring, d 34x1.5                         | 59913975                                                                                                                                                                                                                                                                                                                                                                                                                                                                                                                                                         |
| Supporting plate                         | 59910008                                                                                                                                                                                                                                                                                                                                                                                                                                                                                                                                                         |
| Fixing plate                             | 59904765                                                                                                                                                                                                                                                                                                                                                                                                                                                                                                                                                         |
| Screw, M8x1, SW13                        | 59904766                                                                                                                                                                                                                                                                                                                                                                                                                                                                                                                                                         |
| O-ring, d 36.09x d 3.53                  | 59913396                                                                                                                                                                                                                                                                                                                                                                                                                                                                                                                                                         |
| Flexible pipe, L=550, G3/8-M8x1          | 59913969                                                                                                                                                                                                                                                                                                                                                                                                                                                                                                                                                         |
| O-ring, 6x1.4                            | 59913266                                                                                                                                                                                                                                                                                                                                                                                                                                                                                                                                                         |
| Gasket, 9.5x14.4x2                       | 59912551                                                                                                                                                                                                                                                                                                                                                                                                                                                                                                                                                         |
| Fixing set                               | 59910749                                                                                                                                                                                                                                                                                                                                                                                                                                                                                                                                                         |
| Fixing screw, M8x1, L=140                | 59912474                                                                                                                                                                                                                                                                                                                                                                                                                                                                                                                                                         |
| Spout                                    | 59913978                                                                                                                                                                                                                                                                                                                                                                                                                                                                                                                                                         |
| Aerator, M24x1 STD HC A                  | 59902366                                                                                                                                                                                                                                                                                                                                                                                                                                                                                                                                                         |
| Key, SW30/34                             | 59912108                                                                                                                                                                                                                                                                                                                                                                                                                                                                                                                                                         |
| Washer set Discontinued                  | 59914043                                                                                                                                                                                                                                                                                                                                                                                                                                                                                                                                                         |
|                                          | Lever Screw, M5x8, SW2.5 Symbol plug Grey Covering cap, 33x3 mm Tightening nut, M37x1, AF30 Discontinued Cartridge, 3.5 Eco Cartridge, 3.5 Classic Temperature adjustment limiter O-ring, d 28.24x2.62 Discontinued O-ring, d 10.10x1.60 Discontinued Sealing kit Sealing kit Discontinued Raising sockel Discontinued O-ring, d 34x1.5 Supporting plate Fixing plate Screw, M8x1, SW13 O-ring, d 36.09x d 3.53 Flexible pipe, L=550, G3/8-M8x1 O-ring, 6x1.4 Gasket, 9.5x14.4x2 Fixing set Fixing screw, M8x1, L=140 Spout Aerator, M24x1 STD HC A Key, SW30/34 |