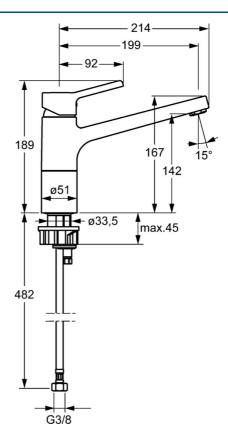

## **Technical data**

EN standard

| Flow-rate at 3 bar          | 12.0 <b>l/min</b> |  |
|-----------------------------|-------------------|--|
| Technical properties        |                   |  |
| DN-size (nominal dimension) | DN15              |  |
| Hot water supply            | max. +70°C        |  |
| Working pressure            | 0.5-10 bar        |  |
| Connection size             | G3/8              |  |
| Projection                  | 199 mm            |  |
| Material                    | Brass             |  |