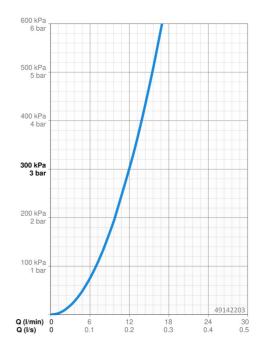

## **Technical data**

EN standard

| Flow-rate at 3 bar          | 12.0 <b>l/min</b> |  |
|-----------------------------|-------------------|--|
| Technical properties        |                   |  |
| DN-size (nominal dimension) | DN15              |  |
| Hot water supply            | max. +70°C        |  |
| Working pressure            | 0.5-10 bar        |  |
| Connection size             | G3/8              |  |
| Projection                  | 199 mm            |  |
| Material                    | Brass             |  |