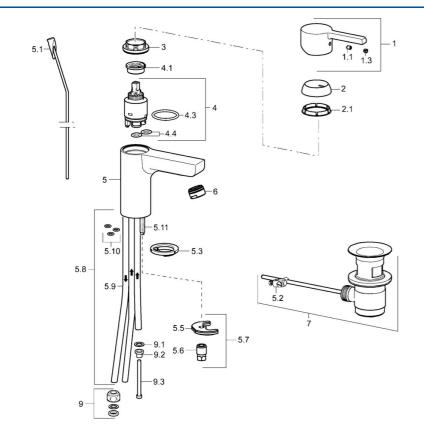

## Náhradné diely

|      | Názov                            | Kód      |
|------|----------------------------------|----------|
| 1    | Ovládacia rukoväť                | 59913828 |
| 1.1  | Skrutka, M5x8, SW2.5             | 59904755 |
| 1.3  | Záslepka Sivá                    | 59912112 |
| 2    | Krytka, 33x3 mm                  | 59912504 |
| 2.1  | Tesnenie, 45x35.5x5.4            | 59913651 |
| 3    | Prítlačná matica, M40x1          | 1003409V |
| 4    | Kartuš, 3.5 Eco                  | 59912324 |
| 4    | Kartuš, 3.5 Classic              | 59913075 |
| 4.1  | Temperature adjustment limiter   | 59912325 |
| 4.3  | O-krúžok, d 28.24x2.62 Ukončené  | 59912590 |
| 4.4  | O-krúžok, d 10.10x1.60 Ukončené  | 59905072 |
| 5.1  | Ovládacie tiahlo                 | 59913652 |
| 5.2  | Spojovací diel tiahla            | 59904624 |
| 5.3  | Gumové tesnenie                  | 59914591 |
| 5.5  |                                  | 59904765 |
| 5.6  | Skrutka, M8x1, SW13              | 59904766 |
| 5.7  | Upevňovací set                   | 59912113 |
| 5.8  | Potrubie Ukončené                | 59913398 |
| 5.9  | Potrubie, M8x1, L=560            | 59912806 |
| 5.10 | O-krúžok, 6x1.4                  | 59913266 |
| 5.11 | Upevňovacia skrutka, M8x1, L=140 | 59912474 |
| 6    | Aerator, M24x1 Ukončené          | 59913410 |
| 7    | Vypúšťací ventil umývadla        | 59904620 |
| 9    | Montáž matice                    | 59904969 |
| 9.1  | Tesnenie sada, 14.9x8.5x1        | 59902352 |
| 9.2  | Tesnenie sada, 10x8              | 59902272 |
| 9.3  | Pripájacie hadičky               | 59902151 |
| N.I. | Kľúč. SW30/34                    | 59912108 |