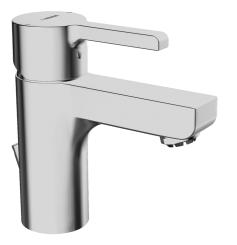

### 49131103 HANSAFORM - Umývadlová batéria Ukončené

EAN: 4015474254169 static.hansa.com/49131103

- Umývadlo
- Jednopáková
- Stojanková
- Chróm

- Pevné výtokové rameno
- Páka so symbolom teplej a studenej vody, Jedna ovládacia páka / rukoväť
- Odtoková garnitúra s tiahlom
- Medené pripojovacie trubičky