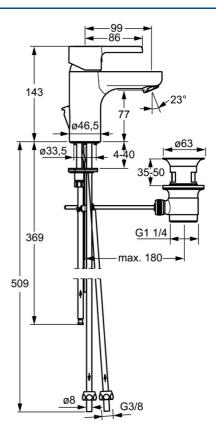

#### Technické vlastnosti

| Veľkosť DN (menovitý rozmer) | DN15       |  |
|------------------------------|------------|--|
| Dodávka teplej vody          | max. +80°C |  |
| Pracovný tlak                | 0.5-10 bar |  |
| Spojovacia veľkosť           | Ø8         |  |
| Projection                   | 99 mm      |  |
| Materiál                     | Mosadz     |  |
| Predpisy                     |            |  |
| Norma EN                     | EN 817     |  |