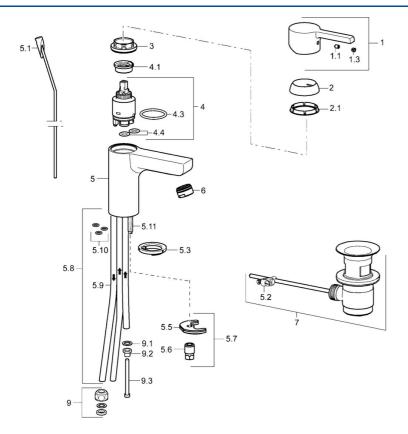

## SP49131103

|      | Naam                               | Code     |
|------|------------------------------------|----------|
| 1    | Hendel Chroom                      | 59913828 |
| 1.1  | Schroef, M5x8, SW2.5               | 59904755 |
| 1.3  | Sierdop Grijs                      | 59912112 |
| 2    | Kap, 33x3 mm Chroom                | 59912504 |
| 2.1  | Dichting, 45x35.5x5.4              | 59913651 |
| 3    | Schroefring, M40x1                 | 1003409V |
| 4    | Binnenwerk, 3.5 Eco                | 59912324 |
| 4    | Binnenwerk, 3.5 Classic            | 59913075 |
| 4.1  | Temperature adjustment limiter     | 59912325 |
| 4.3  | O-ring, d 28.24x2.62 Stopgezet     | 59912590 |
| 4.4  | O-ring, d 10.10x1.60 Stopgezet     | 59905072 |
| 5.1  | Trekstang Chroom                   | 59913652 |
| 5.2  | Gewrichtstuk                       | 59904624 |
| 5.3  | Wasser                             | 59914591 |
| 5.5  | Fixing plate                       | 59904765 |
| 5.6  | Schroef, M8x1, SW13                | 59904766 |
| 5.7  | Bevestigingsset                    | 59912113 |
| 5.8  | Pijp Stopgezet                     | 59913398 |
| 5.9  | Pijp, M8x1, L=560                  | 59912806 |
| 5.10 | O-ring, 6x1.4                      | 59913266 |
| 5.11 | Bevestigingsschroeven, M8x1, L=140 | 59912474 |
| 6    | Mousseur, M24x1 Stopgezet          | 59913410 |
| 7    | Wastegarnituur Chroom              | 59904620 |
| 9    | Montage moer                       | 59904969 |
| 9.1  | Dichting, 14.9x8.5x1               | 59902352 |
| 9.2  | Dichting, 10x8                     | 59902272 |
| 9.3  | Slangen                            | 59902151 |
| N.I. | Sleutel, SW30/34                   | 59912108 |