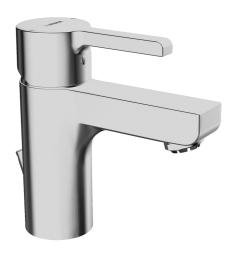

EAN: 4015474254169 static.hansa.com/49131103

- Wastafel
- Eengreeps
- Wastafelmontage
- Chroom

- Vaste uitloop
- Hendel met warm-koud-aanduiding, Eengreeps bediend
- Afvoergarnituur met trekstang
- Koperen aansluitpijpen