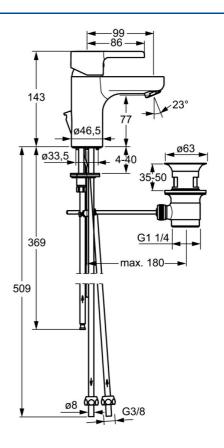

### Technische eigenschappen

| DN-maat          | DN15       |
|------------------|------------|
| Warmwatertoevoer | max. +80°C |
| Werkdruk         | 0.5-10 bar |
| Aansluitmaat     | Ø8         |
| Projection       | 99 mm      |
| Materiaal        | brass      |
|                  |            |