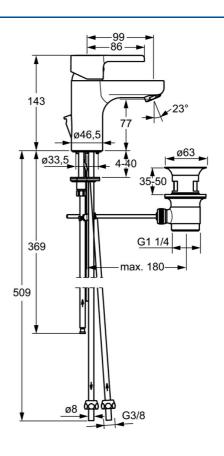

#### Caractéristiques techniques

| Taille DN (diamètre nominal) | DN15       |
|------------------------------|------------|
| Alimentation en eau chaude   | max. +80°C |
| Pression de service          | 0.5-10 bar |
| Taille de raccord            | Ø8         |
| Saillie                      | 99 mm      |
| Matériau                     | brass      |
|                              |            |