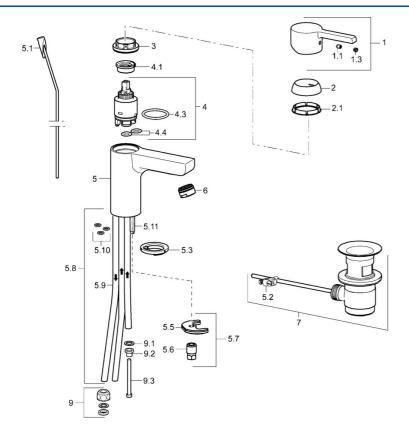

### SP49131103

|      | Nom                                  | Code     |
|------|--------------------------------------|----------|
| 1    | Levier                               | 59913828 |
| 1.1  | Vis, M5x8, SW2.5                     | 59904755 |
| 1.3  | Capuchon Gris                        | 59912112 |
| 2    | Chape, 33x3 mm                       | 59912504 |
| 2.1  | Joint, 45x35.5x5.4                   | 59913651 |
| 3    | Écrou de maintien, M40x1             | 1003409V |
| 4    | Cartouche, 3.5 Eco                   | 59912324 |
| 4    | Cartouche, 3.5 Classic               | 59913075 |
| 4.1  | Temperature adjustment limiter       | 59912325 |
| 4.3  | Joint, d 28.24x2.62 Arrêté           | 59912590 |
| 4.4  | Joint, d 10.10x1.60 Arrêté           | 59905072 |
| 5.1  | Tirette de vidage                    | 59913652 |
| 5.2  | Joint                                | 59904624 |
| 5.3  | Bague                                | 59914591 |
| 5.5  | Fixing plate                         | 59904765 |
| 5.6  | Vis, M8x1, SW13                      | 59904766 |
| 5.7  | Ensemble de fixation                 | 59912113 |
| 5.8  | Tuyau Arrêté                         | 59913398 |
| 5.9  | Tuyau, M8x1, L=560                   | 59912806 |
| 5.10 | Joint, 6x1.4                         | 59913266 |
| 5.11 | Vis, M8x1, L=140                     | 59912474 |
| 6    | Aérateur, M24x1 Arrêté               | 59913410 |
| 7    | Vidage                               | 59904620 |
| 9    | Écrou du raccord                     | 59904969 |
| 9.1  | Set de fixation pour bec, 14.9x8.5x1 | 59902352 |
| 9.2  | Set de fixation pour bec, 10x8       | 59902272 |
| 9.3  | Tuyau                                | 59902151 |
| N.I. | Clef, SW30/34                        | 59912108 |