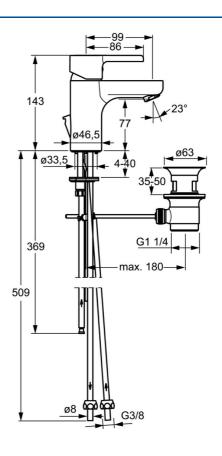

#### **Technical properties**

| DN-size (nominal dimension) | DN15       |
|-----------------------------|------------|
| Hot water supply            | max. +80°C |
| Working pressure            | 0.5-10 bar |
| Connection size             | Ø8         |
| Projection                  | 99 mm      |
| Material                    | Brass      |
|                             |            |