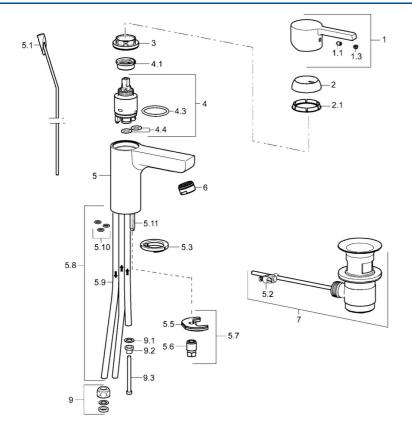

#### SP49131103

|      | Name                              | Code     |
|------|-----------------------------------|----------|
| 1    | Lever                             | 59913828 |
| 1.1  | Screw, M5x8, SW2.5                | 59904755 |
| 1.3  | Symbol plug Grey                  | 59912112 |
| 2    | Covering cap, 33x3 mm             | 59912504 |
| 2.1  | Gasket, 45x35.5x5.4               | 59913651 |
| 3    | Tightening nut, M40x1             | 1003409V |
| 4    | Cartridge, 3.5 Eco                | 59912324 |
| 4    | Cartridge, 3.5 Classic            | 59913075 |
| 4.1  | Temperature adjustment limiter    | 59912325 |
| 4.3  | O-ring, d 28.24x2.62 Discontinued | 59912590 |
| 4.4  | O-ring, d 10.10x1.60 Discontinued | 59905072 |
| 5.1  | Pop-up operating rod              | 59913652 |
| 5.2  | Swivel joint                      | 59904624 |
| 5.3  | Bottom seal                       | 59914591 |
| 5.5  | Fixing plate                      | 59904765 |
| 5.6  | Screw, M8x1, SW13                 | 59904766 |
| 5.7  | Fixing set                        | 59912113 |
| 5.8  | Pipe Discontinued                 | 59913398 |
| 5.9  | Pipe, M8x1, L=560                 | 59912806 |
| 5.10 | O-ring, 6x1.4                     | 59913266 |
| 5.11 | Fixing screw, M8x1, L=140         | 59912474 |
| 6    | Aerator, M24x1 Discontinued       | 59913410 |
| 7    | Pop-up waste                      | 59904620 |
| 9    | Fitting nut                       | 59904969 |
| 9.1  | Sealing kit, 14.9x8.5x1           | 59902352 |
| 9.2  | Sealing kit, 10x8                 | 59902272 |
| 9.3  | Hose                              | 59902151 |
| N.I. | Key, SW30/34                      | 59912108 |
|      |                                   |          |