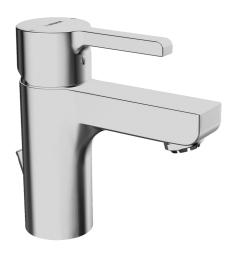

EAN: 4015474254169 static.hansa.com/49131103

- Washbasin
- Single-lever
- Deck mounted
- Chrome

- Fixed spout
- Hot/Cold symbols, Single operating lever/handle
- Pop-up waste with draw-rod
- Copper inlet pipes