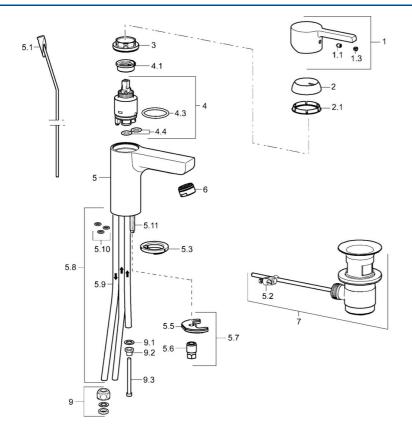

# Ersatzteile

### SP49131103

| 0. 12.101.100 |                                   |          |  |
|---------------|-----------------------------------|----------|--|
|               | Name                              | ArtNr.   |  |
| 1             | Hebel                             | 59913828 |  |
| 1.1           | Schraube, M5x8, SW2.5             | 59904755 |  |
| 1.3           | Dekorkappe Grau                   | 59912112 |  |
| 2             | Abdeckkappe, 33x3 mm              | 59912504 |  |
| 2.1           | Dichtung, 45x35.5x5.4             | 59913651 |  |
| 3             | Spann-Mutter, M40x1               | 1003409V |  |
| 4             | Kartusche, 3.5 Eco                | 59912324 |  |
| 4             | Kartusche, 3.5 Classic            | 59913075 |  |
| 4.1           | Temperatur-Anschlagring           | 59912325 |  |
| 4.3           | O-Ring, d 28.24x2.62 Ausgelaufen  | 59912590 |  |
| 4.4           | O-Ring, d 10.10x1.60 Ausgelaufen  | 59905072 |  |
| 5.1           | Zugstange mit Knopf               | 59913652 |  |
| 5.2           | Gelenkstück                       | 59904624 |  |
| 5.3           | Bodendichtung                     | 59914591 |  |
| 5.5           | Befestigungsplatte                | 59904765 |  |
| 5.6           | Schraube, M8x1, SW13              | 59904766 |  |
| 5.7           | Befestigungssatz                  | 59912113 |  |
| 5.8           | Rohr Ausgelaufen                  | 59913398 |  |
| 5.9           | Rohr, M8x1, L=560                 | 59912806 |  |
| 5.10          | O-Ring, 6x1.4                     | 59913266 |  |
| 5.11          | Befestigungsschraube, M8x1, L=140 | 59912474 |  |
| 6             | Luftsprudler, M24x1 Ausgelaufen   | 59913410 |  |
| 7             | Ablaufgarnitur                    | 59904620 |  |
| 9             | Überwurfmutter                    | 59904969 |  |
| 9.1           | Dichtungskit, 14.9x8.5x1          | 59902352 |  |
| 9.2           | Dichtungskit, 10x8                | 59902272 |  |
| 9.3           | Schlauch                          | 59902151 |  |
| N.I.          | Schlüssel, SW30/34                | 59912108 |  |
|               |                                   |          |  |