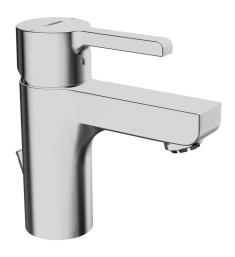

EAN: 4015474254169 static.hansa.com/49131103

- Waschtisch
- Einhebelmischer
- Standmontage
- Chrom

- Feststehender Auslauf
- Hebel mit W+K-Kennzeichnung, Einhandbedienhebel/Griff
- Ablaufgarnitur mit Zugstange
- Anschluss über Kupferrohre