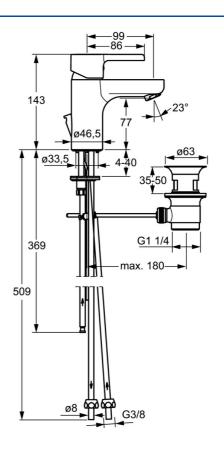

## **Technische Daten**

## Technische Eigenschaften

| DN-Größe (Nennmaß)   | DN15       |
|----------------------|------------|
| Warmwasserversorgung | max. +80°C |
| Arbeitsdruck         | 0.5-10 bar |
| Anschlussgröße       | Ø8         |
| Ausladung            | 99 mm      |
| Werkstoff            | Messing    |
|                      |            |