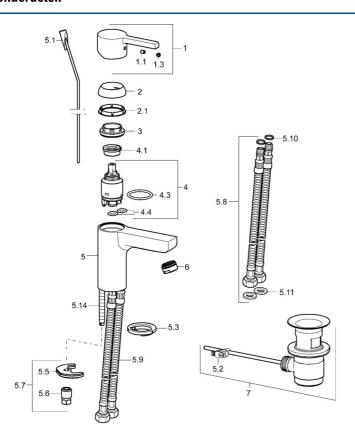

#### SP49092203

|      | Naam                                                       | Code     |
|------|------------------------------------------------------------|----------|
| 1    | Hendel Chroom                                              | 59913828 |
| 1.1  | Schroef, M5x8, SW2.5                                       | 59904755 |
| 1.3  | Sierdop Grijs                                              | 59912112 |
| 2    | Kap, 33x3 mm Chroom                                        | 59912504 |
| 2.1  | Dichting, 45x35.5x5.4                                      | 59913651 |
| 3    | Schroefring, M40x1                                         | 1003409V |
| 4    | Binnenwerk, 3.5 Eco                                        | 59912324 |
| 4    | Binnenwerk, 3.5 Classic                                    | 59913075 |
| 4.1  | Temperature adjustment limiter                             | 59912325 |
| 4.3  | O-ring, d 28.24x2.62 Stopgezet                             | 59912590 |
| 4.4  | O-ring, d 10.10x1.60 Stopgezet                             | 59905072 |
| 5.1  | Trekstang Chroom                                           | 59913652 |
| 5.2  | Gewrichtstuk                                               | 59904624 |
| 5.3  | Wasser                                                     | 59914591 |
| 5.5  | Fixing plate                                               | 59904765 |
| 5.6  | Schroef, M8x1, SW13                                        | 59904766 |
| 5.7  | Bevestigingsset                                            | 59912113 |
| 5.8  | Flexibele aansluitingen, L=430, G3/8-M10x1 RH<br>Stopgezet | 59913213 |
| 5.9  | Flexibele aansluitingen, L=430, G3/8-M10x1                 | 59912515 |
| 5.10 | O-ring, d 7.65x1.78                                        | 59902337 |
| 5.11 | Dichting, 9.5x14.4x2                                       | 59912551 |
| 5.14 | Bevestigingsschroeven, M8x1, L=140                         | 59912474 |
| 6    | Mousseur, M24x1, 6 l/min Chroom                            | 59913727 |
| 7    | Wastegarnituur Chroom                                      | 59904620 |
| N.I. | Sleutel, SW30/34                                           | 59912108 |