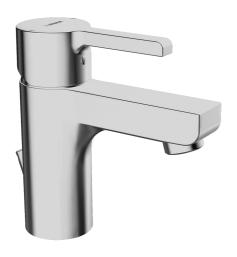

EAN: 4015474254145 static.hansa.com/49092203

- Wastafel
- Eengreeps
- Wastafelmontage
- Chroom
- Vaste uitloop

- CASCADE® mousseur
- Hendel met warm-koud-aanduiding, Eengreeps bediend
- Afvoergarnituur met trekstang
- Flexibele aansluitslang(en)