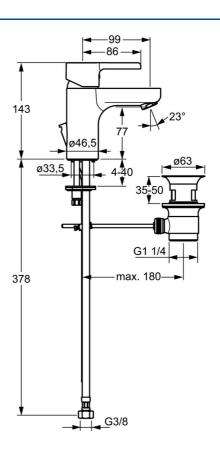

### Technische eigenschappen

| DN15       |
|------------|
| max. +70°C |
| 0.5-10 bar |
| G3/8       |
| 99 mm      |
| brass      |
|            |