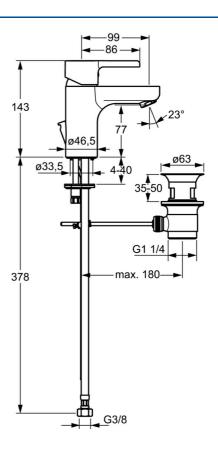

### **Technical properties**

| DN-size (nominal dimension) | DN15       |
|-----------------------------|------------|
| Hot water supply            | max. +70°C |
| Working pressure            | 0.5-10 bar |
| Connection size             | G3/8       |
| Projection                  | 99 mm      |
| Material                    | Brass      |
|                             |            |