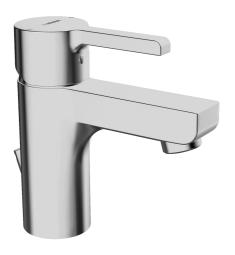

EAN: 4015474254145 static.hansa.com/49092203

- Washbasin
- Single-lever
- Deck mounted
- Chrome
- Fixed spout

- Standard aerator
- Hot/Cold symbols, Single operating lever/handle
- Pop-up waste with draw-rod
- Flexible inlet pipes