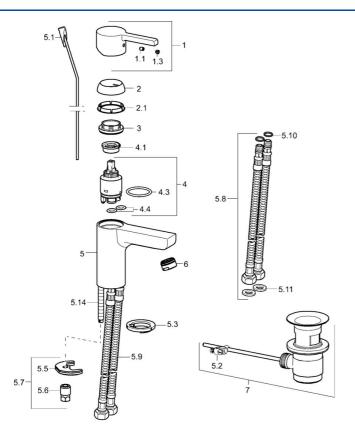

#### SP49092203

|      | Name                                             | Code     |
|------|--------------------------------------------------|----------|
| 1    | Lever                                            | 59913828 |
| 1.1  | Screw, M5x8, SW2.5                               | 59904755 |
| 1.3  | Symbol plug Grey                                 | 59912112 |
| 2    | Covering cap, 33x3 mm                            | 59912504 |
| 2.1  | Gasket, 45x35.5x5.4                              | 59913651 |
| 3    | Tightening nut, M40x1                            | 1003409V |
| 4    | Cartridge, 3.5 Eco                               | 59912324 |
| 4    | Cartridge, 3.5 Classic                           | 59913075 |
| 4.1  | Temperature adjustment limiter                   | 59912325 |
| 4.3  | O-ring, d 28.24x2.62 Discontinued                | 59912590 |
| 4.4  | O-ring, d 10.10x1.60 Discontinued                | 59905072 |
| 5.1  | Pop-up operating rod                             | 59913652 |
| 5.2  | Swivel joint                                     | 59904624 |
| 5.3  | Bottom seal                                      | 59914591 |
| 5.5  | Fixing plate                                     | 59904765 |
| 5.6  | Screw, M8x1, SW13                                | 59904766 |
| 5.7  | Fixing set                                       | 59912113 |
| 5.8  | Flexible pipe, L=430, G3/8-M10x1 RH Discontinued | 59913213 |
| 5.9  | Flexible pipe, L=430, G3/8-M10x1                 | 59912515 |
| 5.10 | O-ring, d 7.65x1.78                              | 59902337 |
| 5.11 | Gasket, 9.5x14.4x2                               | 59912551 |
| 5.14 | Fixing screw, M8x1, L=140                        | 59912474 |
| 6    | Aerator, M24x1, 6 l/min                          | 59913727 |
| 7    | Pop-up waste                                     | 59904620 |
| N.I. | Key, SW30/34                                     | 59912108 |