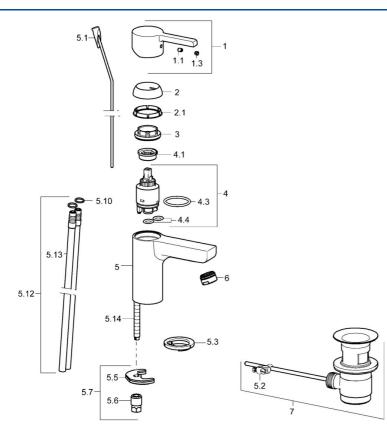

### Reserveonderdelen

### SP49092103

|      | Naam                               | Code     |
|------|------------------------------------|----------|
| 1    | Hendel Chroom                      | 59913828 |
| 1.1  | Schroef, M5x8, SW2.5               | 59904755 |
| 1.3  | Sierdop Grijs                      | 59912112 |
| 2    | Kap, 33x3 mm Chroom                | 59912504 |
| 2.1  | Dichting, 45x35.5x5.4              | 59913651 |
| 3    | Schroefring, M40x1                 | 1003409V |
| 4    | Binnenwerk, 3.5 Eco                | 59912324 |
| 4    | Binnenwerk, 3.5 Classic            | 59913075 |
| 4.1  | Temperature adjustment limiter     | 59912325 |
| 4.3  | O-ring, d 28.24x2.62 Stopgezet     | 59912590 |
| 4.4  | O-ring, d 10.10x1.60 Stopgezet     | 59905072 |
| 5.1  | Trekstang Chroom                   | 59913652 |
| 5.2  | Gewrichtstuk                       | 59904624 |
| 5.3  | Wasser                             | 59914591 |
| 5.5  | Fixing plate                       | 59904765 |
| 5.6  | Schroef, M8x1, SW13                | 59904766 |
| 5.7  | Bevestigingsset                    | 59912113 |
| 5.10 | O-ring, d 7.65x1.78                | 59902337 |
| 5.12 | Pijp Stopgezet                     | 59913763 |
| 5.13 | Koppelingsbuisdeel], L=430, M10x1  | 59912550 |
| 5.14 | Bevestigingsschroeven, M8x1, L=140 | 59912474 |
| 6    | Mousseur, M24x1, 6 l/min Chroom    | 59913727 |
| 7    | Wastegarnituur Chroom              | 59904620 |
| N.I. | Sleutel, SW30/34                   | 59912108 |
|      |                                    |          |