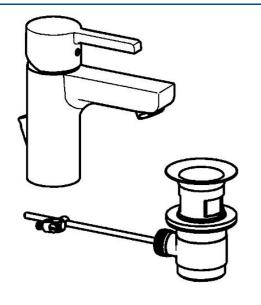

#### • Wastafel

- Eengreeps
- Wastafelmontage
- Chroom
- Vaste uitloop

- CASCADE® mousseur
- Hendel met warm-koud-aanduiding, Eengreeps bediend
- Afvoergarnituur met trekstang
- Koperen aansluitpijpen