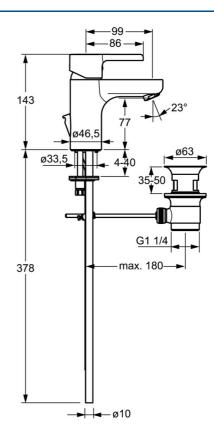

#### Doorstromingseigenschappen

| Doorstroomhoeveelheid bij 3 bar (met debietregelaar) | 6.0 l/min  |  |
|------------------------------------------------------|------------|--|
| Technische eigenschappen                             |            |  |
| DN-maat                                              | DN15       |  |
| Warmwatertoevoer                                     | max. +80°C |  |
| Werkdruk                                             | 0.5-10 bar |  |
| Aansluitmaat                                         | Ø10        |  |
| Projection                                           | 99 mm      |  |
| Materiaal                                            | brass      |  |
| Voorschriften                                        |            |  |
| EN-norm                                              | EN 817     |  |