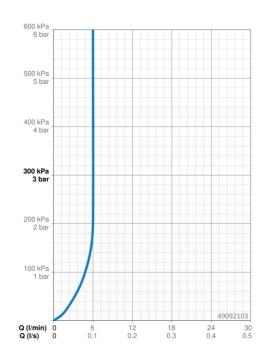

#### Doorstromingseigenschappen

| Doorstroomhoeveelheid bij 3 bar (met debietregelaar) | 6.0 l/min  |  |
|------------------------------------------------------|------------|--|
| Technische eigenschappen                             |            |  |
| DN-maat                                              | DN15       |  |
| Warmwatertoevoer                                     | max. +80°C |  |
| Werkdruk                                             | 0.5-10 bar |  |
| Aansluitmaat                                         | Ø10        |  |
| Projection                                           | 99 mm      |  |
| Materiaal                                            | brass      |  |
| Voorschriften                                        |            |  |
| EN-norm                                              | EN 817     |  |