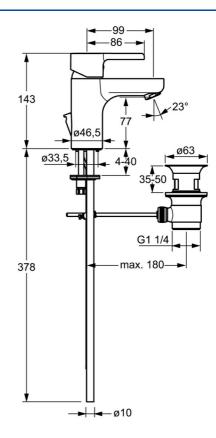

#### **Flow properties**

| Flow-rate at 3 bar (with flow controller) | 6.0 l/min  |  |
|-------------------------------------------|------------|--|
| Technical properties                      |            |  |
| DN-size (nominal dimension)               | DN15       |  |
| Hot water supply                          | max. +80°C |  |
| Working pressure                          | 0.5-10 bar |  |
| Connection size                           | Ø10        |  |
| Projection                                | 99 mm      |  |
| Material                                  | Brass      |  |
| Regulations                               |            |  |
| EN standard                               | EN 817     |  |