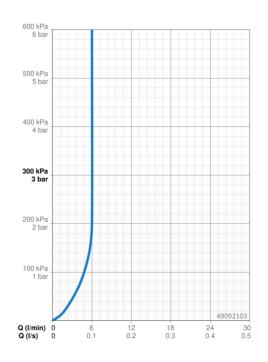

#### **Flow properties**

| Flow-rate at 3 bar (with flow controller) | 6.0 l/min  |  |
|-------------------------------------------|------------|--|
| Technical properties                      |            |  |
| DN-size (nominal dimension)               | DN15       |  |
| Hot water supply                          | max. +80°C |  |
| Working pressure                          | 0.5-10 bar |  |
| Connection size                           | Ø10        |  |
| Projection                                | 99 mm      |  |
| Material                                  | Brass      |  |
| Regulations                               |            |  |
| EN standard                               | EN 817     |  |