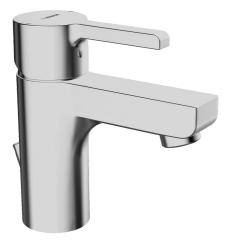

#### • Washbasin

- Single-lever
- Deck mounted
- Chrome
- Fixed spout

- Standard aerator
- Hot/Cold symbols, Single operating lever/handle
- Pop-up waste with draw-rod
- Copper inlet pipes