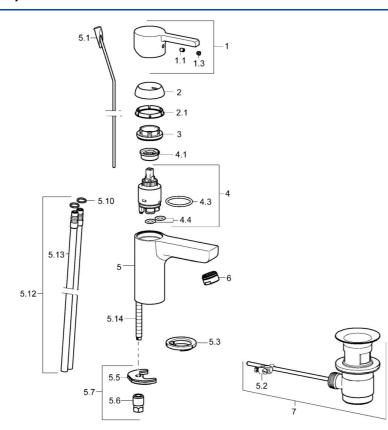

## Spare parts

#### SP49092103

|      | Name                              | Code     |
|------|-----------------------------------|----------|
| 1    | Lever                             | 59913828 |
| 1.1  | Screw, M5x8, SW2.5                | 59904755 |
| 1.3  | Symbol plug Grey                  | 59912112 |
| 2    | Covering cap, 33x3 mm             | 59912504 |
| 2.1  | Gasket, 45x35.5x5.4               | 59913651 |
| 3    | Tightening nut, M40x1             | 1003409V |
| 4    | Cartridge, 3.5 Eco                | 59912324 |
| 4    | Cartridge, 3.5 Classic            | 59913075 |
| 4.1  | Temperature adjustment limiter    | 59912325 |
| 4.3  | O-ring, d 28.24x2.62 Discontinued | 59912590 |
| 4.4  | O-ring, d 10.10x1.60 Discontinued | 59905072 |
| 5.1  | Pop-up operating rod              | 59913652 |
| 5.2  | Swivel joint                      | 59904624 |
| 5.3  | Bottom seal                       | 59914591 |
| 5.5  | Fixing plate                      | 59904765 |
| 5.6  | Screw, M8x1, SW13                 | 59904766 |
| 5.7  | Fixing set                        | 59912113 |
| 5.10 | O-ring, d 7.65x1.78               | 59902337 |
| 5.12 | Pipe Discontinued                 | 59913763 |
| 5.13 | Coupling pipe, L=430, M10x1       | 59912550 |
| 5.14 | Fixing screw, M8x1, L=140         | 59912474 |
| 6    | Aerator, M24x1, 6 l/min           | 59913727 |
| 7    | Pop-up waste                      | 59904620 |
| N.I. | Key, SW30/34                      | 59912108 |