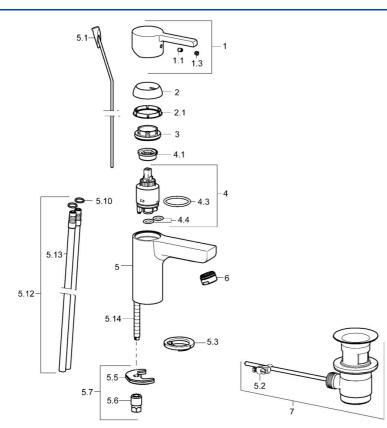

## Ersatzteile

### SP49092103

|      | Name                              | ArtNr.   |
|------|-----------------------------------|----------|
| 1    | Hebel                             | 59913828 |
| 1.1  | Schraube, M5x8, SW2.5             | 59904755 |
| 1.3  | Dekorkappe Grau                   | 59912112 |
| 2    | Abdeckkappe, 33x3 mm              | 59912504 |
| 2.1  | Dichtung, 45x35.5x5.4             | 59913651 |
| 3    | Spann-Mutter, M40x1               | 1003409V |
| 4    | Kartusche, 3.5 Eco                | 59912324 |
| 4    | Kartusche, 3.5 Classic            | 59913075 |
| 4.1  | Temperatur-Anschlagring           | 59912325 |
| 4.3  | O-Ring, d 28.24x2.62 Ausgelaufen  | 59912590 |
| 4.4  | O-Ring, d 10.10x1.60 Ausgelaufen  | 59905072 |
| 5.1  | Zugstange mit Knopf               | 59913652 |
| 5.2  | Gelenkstück                       | 59904624 |
| 5.3  | Bodendichtung                     | 59914591 |
| 5.5  | Befestigungsplatte                | 59904765 |
| 5.6  | Schraube, M8x1, SW13              | 59904766 |
| 5.7  | Befestigungssatz                  | 59912113 |
| 5.10 | O-Ring, d 7.65x1.78               | 59902337 |
| 5.12 | Rohr Ausgelaufen                  | 59913763 |
| 5.13 | Anschlussrohr, L=430, M10x1       | 59912550 |
| 5.14 | Befestigungsschraube, M8x1, L=140 | 59912474 |
| 6    | Luftsprudler, M24x1, 6 l/min      | 59913727 |
| 7    | Ablaufgarnitur                    | 59904620 |
| N.I. | Schlüssel, SW30/34                | 59912108 |