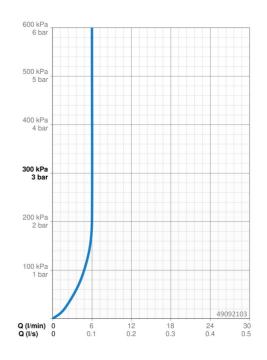

#### Durchflusseigenschaften

| Durchfluss bei 3 bar (mit Durchflussregler) | 6.0 l/min  |  |
|---------------------------------------------|------------|--|
| Technische Eigenschaften                    |            |  |
| DN-Größe (Nennmaß)                          | DN15       |  |
| Warmwasserversorgung                        | max. +80°C |  |
| Arbeitsdruck                                | 0.5-10 bar |  |
| Anschlussgröße                              | Ø10        |  |
| Ausladung                                   | 99 mm      |  |
| Werkstoff                                   | Messing    |  |
| Vorschriften                                |            |  |
| EN Standard                                 | EN 817     |  |