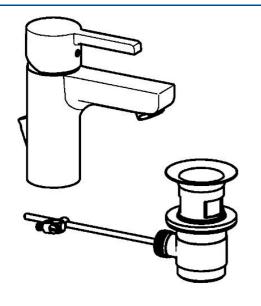

#### • Waschtisch

- Einhebelmischer
- Standmontage
- Chrom
- Feststehender Auslauf

- CASCADE® Strahlregler
- Hebel mit W+K-Kennzeichnung, Einhandbedienhebel/Griff
- Ablaufgarnitur mit Zugstange
- Anschluss über Kupferrohre