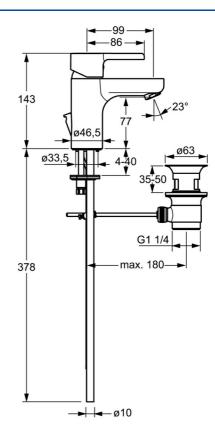

#### Durchflusseigenschaften

| Durchfluss bei 3 bar (mit Durchflussregler) | 6.0 l/min  |  |
|---------------------------------------------|------------|--|
| Technische Eigenschaften                    |            |  |
| DN-Größe (Nennmaß)                          | DN15       |  |
| Warmwasserversorgung                        | max. +80°C |  |
| Arbeitsdruck                                | 0.5-10 bar |  |
| Anschlussgröße                              | Ø10        |  |
| Ausladung                                   | 99 mm      |  |
| Werkstoff                                   | Messing    |  |
| Vorschriften                                |            |  |
| EN Standard                                 | EN 817     |  |