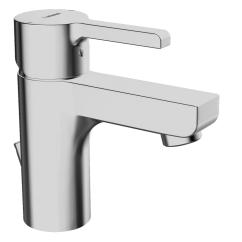

#### • Waschtisch

- Einhebelmischer
- Standmontage
- Chrom
- Feststehender Auslauf

- CASCADE® Strahlregler
- Hebel mit W+K-Kennzeichnung, Einhandbedienhebel/Griff
- Ablaufgarnitur mit Zugstange
- Anschluss über Kupferrohre